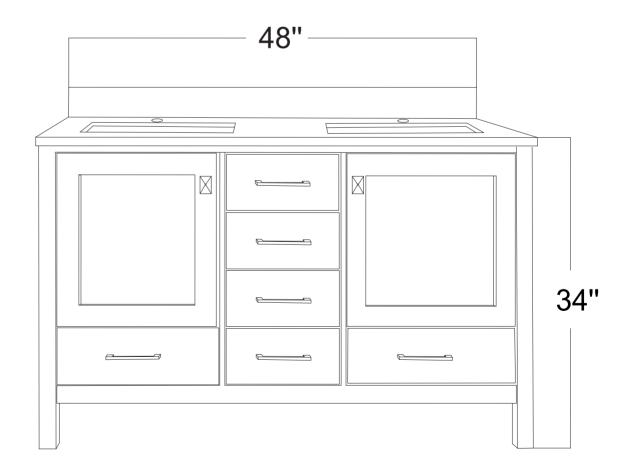

# **ZVIVZ**

- Please check your product packaging to make Sure the included accessories are in the "list of standard accessories".if any parts are missing, please contact your local dealer immediately
- Do not allow any sharp objects to come in contact with the cabinet, as it will scratch the surface
- Continuous and prolonged exposure to direct sunlight may cause discoloration to the wood.
- Continuous and prolonged exposure to direct sunlight may cause discoloration to the wood.
- Please avoid using cleaning products that contain bleach or ammonia.
- Wood surface should only be cleaned with wood care products such as soapy water or furniture polish.

## **MODLE NO: EVVN412-48WH-DS**







## **ERECTING TOOL**



#### DRAWER'S ADJUST



#### INSTALLATION INSTRUCTIONS