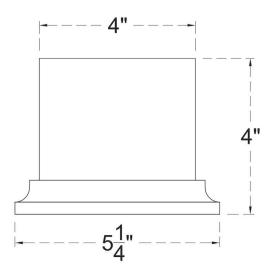

## ITEM NUMBER: RSB04X04X06

BALUSTRADE RAIL SUPPORT BLOCK: 7 1/4"W X 4"H X 5 1/4"P

FRONT PROFILE

SIDE PROFILE

GENERATED DATE: 06/28/2024

EKENA MILLWORK 2300 WEST MAIN ST. CLARKSVILLE, TX 75426 TOLL FREE: 866-607-0453 WWW.EKENAMILLWORK.COM