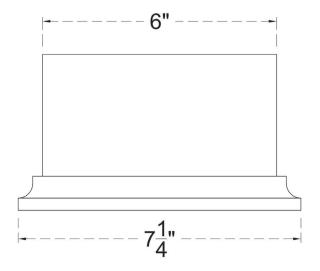

## ITEM NUMBER: RSB04X04X06

BALUSTRADE RAIL SUPPORT BLOCK: 7 1/4"W X 4"H X 5 1/4"P

FRONT PROFILE

SIDE PROFILE

GENERATED DATE: 06/28/2024

EKENA MILLWORK 2300 WEST MAIN ST. CLARKSVILLE, TX 75426 TOLL FREE: 866-607-0453 WWW.EKENAMILLWORK.COM