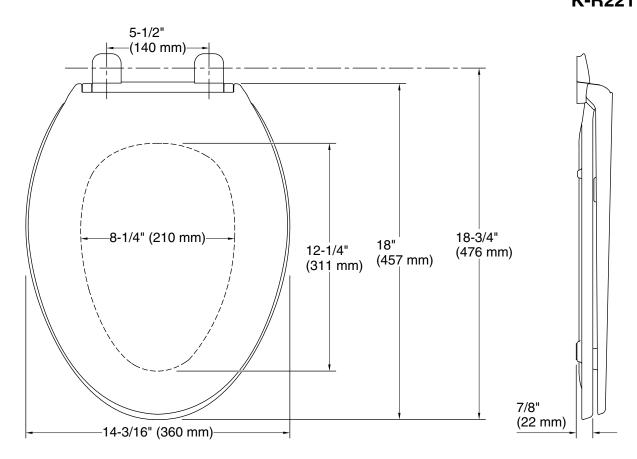

## **Technical Information**

All product dimensions are nominal.

Seat shape type: Elongated Seat front type: Closed-front Seat-mounting holes: 5-1/2" (140 mm)