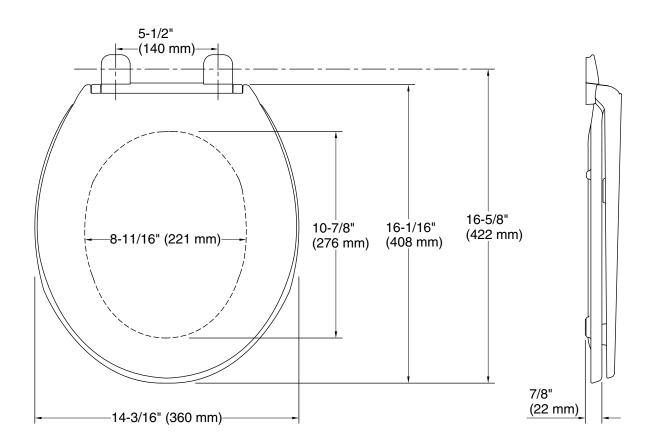

## **Technical Information**

All product dimensions are nominal.

Seat shape type: Round-front
Seat front type: Closed-front
Seat-mounting 5-1/2" (140 mm)

holes: