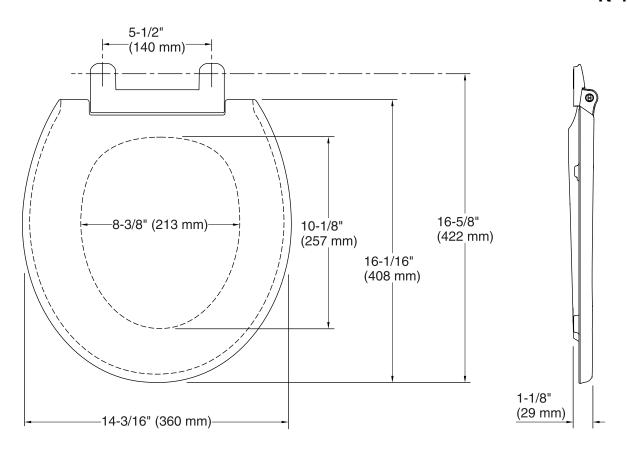

## **Technical Information**

All product dimensions are nominal.

Seat shape type: Round
Seat front type: Closed front

Seat hinge type: Quick-Attach®, Quick-Release™,

Quiet-Close™

Seat-mounting holes: 5-1/2" (140 mm)