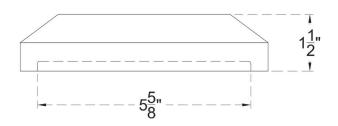

## ITEM NUMBER: NPT07X07F

ENDURATHANE 500 SERIES FLAT POST TOP FOR 5 1/2" NEWEL POST: 6 1/2"W X 1 1/2"H

**TOP PROFILE** 

FRONT PROFILE

GENERATED DATE: 06/28/2024

EKENA MILLWORK 2300 WEST MAIN ST. CLARKSVILLE, TX 75426 TOLL FREE: 866-607-0453 WWW.EKENAMILLWORK.COM