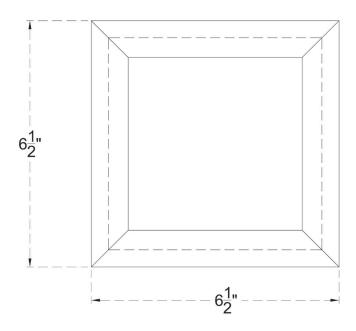

## ITEM NUMBER: NPT07X07F

ENDURATHANE 500 SERIES FLAT POST TOP FOR 5 1/2" NEWEL POST: 6 1/2"W X 1 1/2"H

**TOP PROFILE** 

FRONT PROFILE

GENERATED DATE: 06/28/2024

EKENA MILLWORK 2300 WEST MAIN ST. CLARKSVILLE, TX 75426 TOLL FREE: 866-607-0453 WWW.EKENAMILLWORK.COM