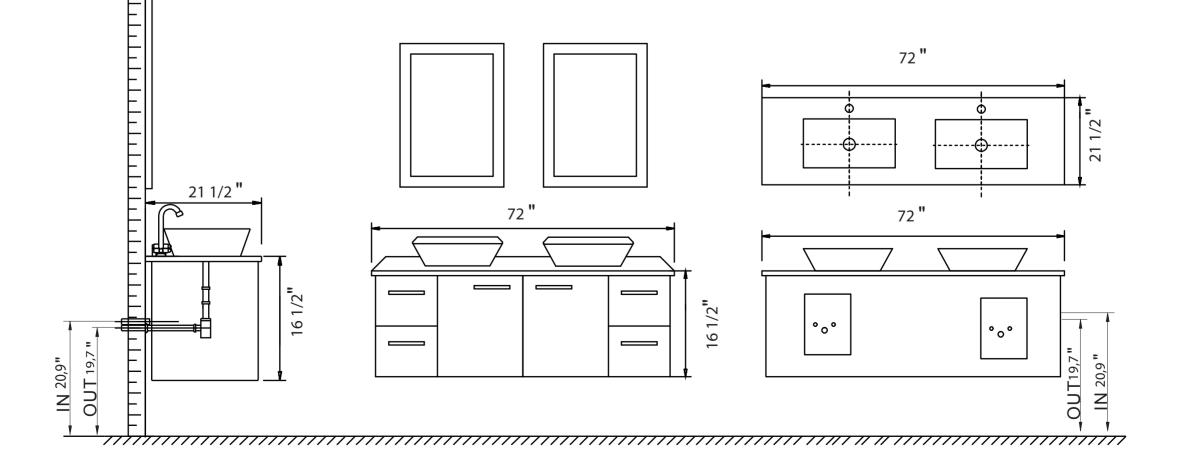

## **ZVIVZ**

- Please check your product packaging to make Sure the included accessories are in the "list of standard accessories".if any parts are missing, please contact your local dealer immediately
- Do not allow any sharp objects to come in contact with the cabinet, as it will scratch the surface
- Continuous and prolonged exposure to direct sunlight may cause discoloration to the wood.
- Continuous and prolonged exposure to direct sunlight may cause discoloration to the wood.
- Please avoid using cleaning products that contain bleach or ammonia.
- Wood surface should only be cleaned with wood care products such as soapy water or furniture polish.

## MODLE NO: EVVN147-72







**ERECTING TOOL** 



## DRAWER'S ADJUST



## INSTALLATION INSTRUCTIONS