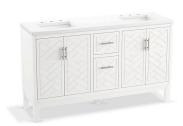

## 60" bathroom vanity cabinet with sinks and quartz top K-R35901-ASB

### **Features**

- Set includes cabinet, precut quartz vanity top, sinks, legs, and cabinet hardware
- Vanity top has 8" (203 mm) widespread faucet holes at each sink location
- Three-way adjustable slow-close door hinges for easy cabinet access
- Full-extension 12-3/4" (325 mm) drawers with soft-close sidemount slides
- 17-5/16" (439 mm) cabinet interior provides ample storage space
- Finish-matched cabinet interior offers generous clearance for plumbing
- Customize your storage with optional accessories such as floor liners, drawer organizers, and perfectly sized containers (sold separately)
- Faucets sold separately

### Material

- Quartz vanity top adds beauty and long-lasting durability
- Solid wood and moisture-resistant MDF
- Painted exterior
- Quartz vanity top
- Vitreous china sinks
- Premium metal hardware for durability and reliability
- KOHLER finishes resist corrosion and tarnishing