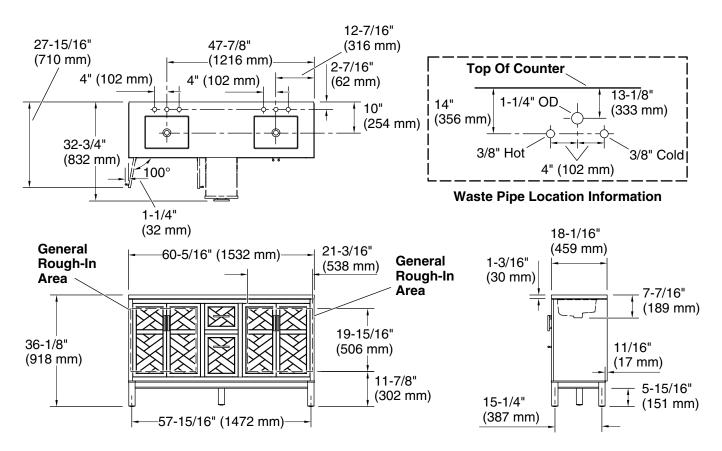

# 60" bathroom vanity cabinet with sinks and quartz top K-R35901-ASB

### **Technical Information**

All product dimensions are nominal.

### **Notes**

Install this product according to the installation instructions.