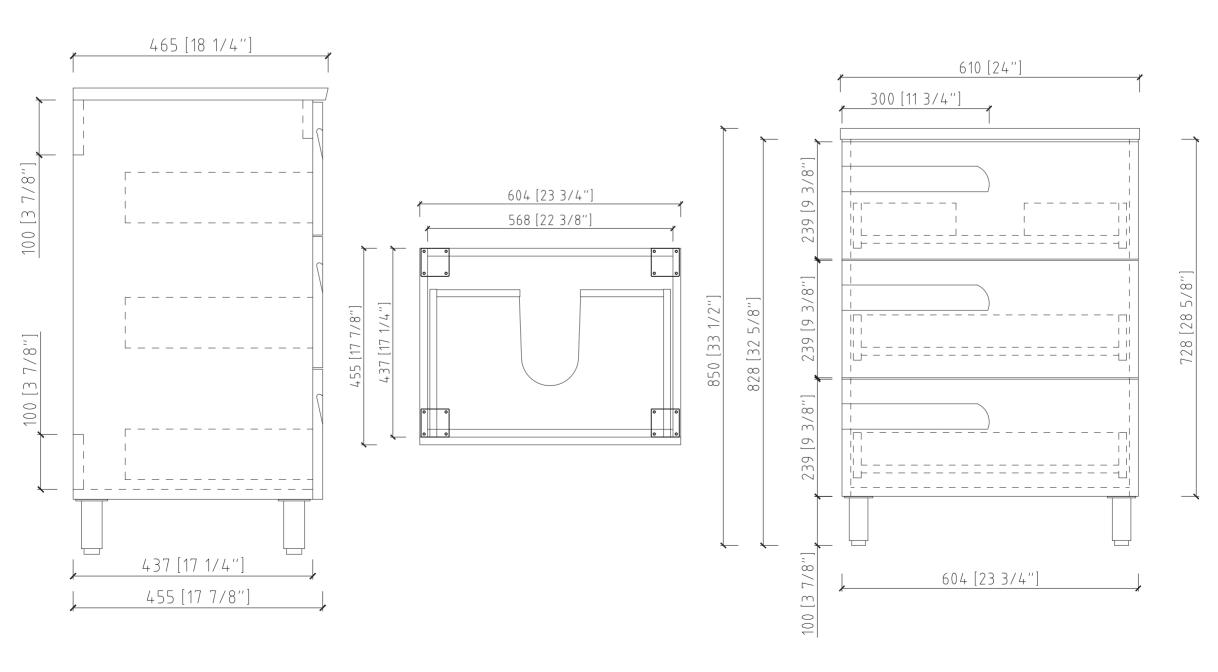

- Please check your product packaging to make Sure the included accessories are in the "list of standard accessories".if any parts are missing, please contact your local dealer immediately
- Do not allow any sharp objects to come in contact with the cabinet, as it will scratch the surface
- Continuous and prolonged exposure to direct sunlight may cause discoloration to the wood.
- Continuous and prolonged exposure to direct sunlight may cause discoloration to the wood.
- Please avoid using cleaning products that contain bleach or ammonia.
- Wood surface should only be cleaned with wood care products such as soapy water or furniture polish.

## **MODLE NO: EVVN23-24BW-FS**







## **INSTALLATION INSTRUCTIONS**