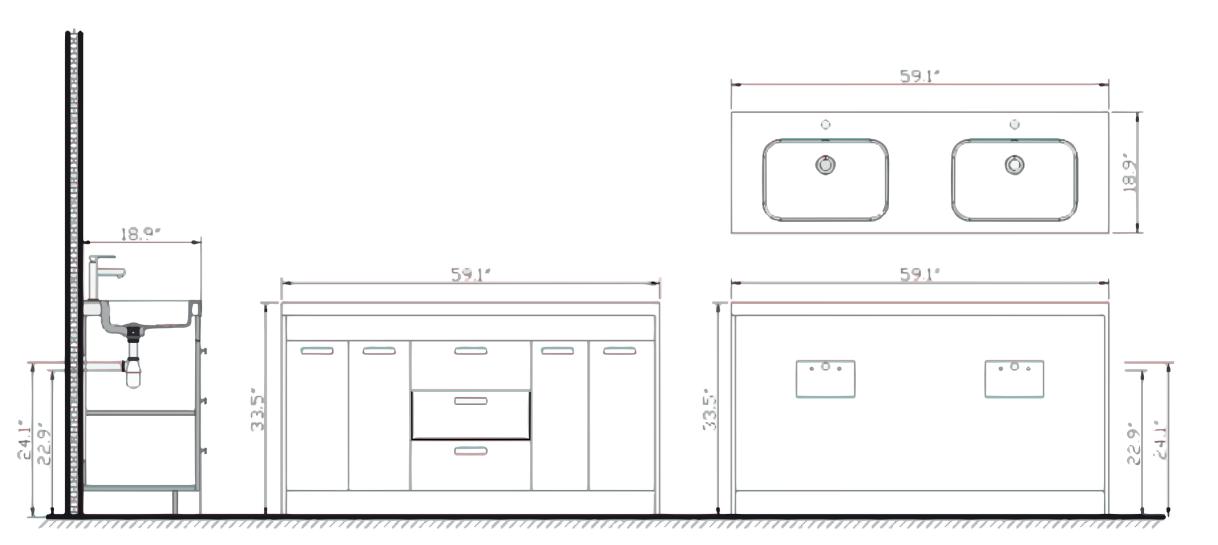

- Please check your product packaging to make Sure the included accessories are in the "list of standard accessories".if any parts are missing, please contact your local dealer immediately
- Do not allow any sharp objects to come in contact with the cabinet, as it will scratch the surface
- Continuous and prolonged exposure to direct sunlight may cause discoloration to the wood.
- Continuous and prolonged exposure to direct sunlight may cause discoloration to the wood.
- Please avoid using cleaning products that contain bleach or ammonia.
- Wood surface should only be cleaned with wood care products such as soapy water or furniture polish.

## **MODLE NO: EVVN1500-8-60CGR**





## **ERECTING TOOL**



## DRAWER'S ADJUST



## INSTALLATION INSTRUCTIONS