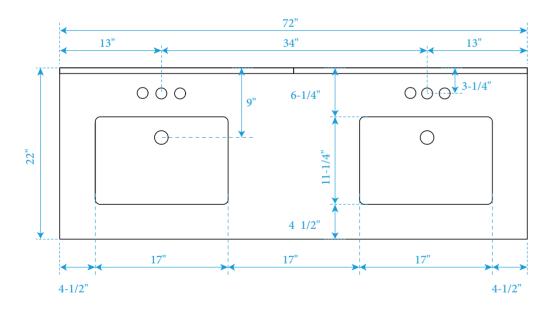

# **ZVIV**

- Please check your product packaging to make Sure the included accessories are in the "list of standard accessories".if any parts are missing, please contact your local dealer immediately
- Do not allow any sharp objects to come in contact with the cabinet, as it will scratch the surface
- Continuous and prolonged exposure to direct sunlight may cause discoloration to the wood.
- Continuous and prolonged exposure to direct sunlight may cause discoloration to the wood.
- Please avoid using cleaning products that contain bleach or ammonia.
- Wood surface should only be cleaned with wood care products such as soapy water or furniture polish.

## **MODLE NO: TVN313-72GR**











### **ERECTING TOOL**



### DRAWER'S ADJUST



### **INSTALLATION INSTRUCTIONS**