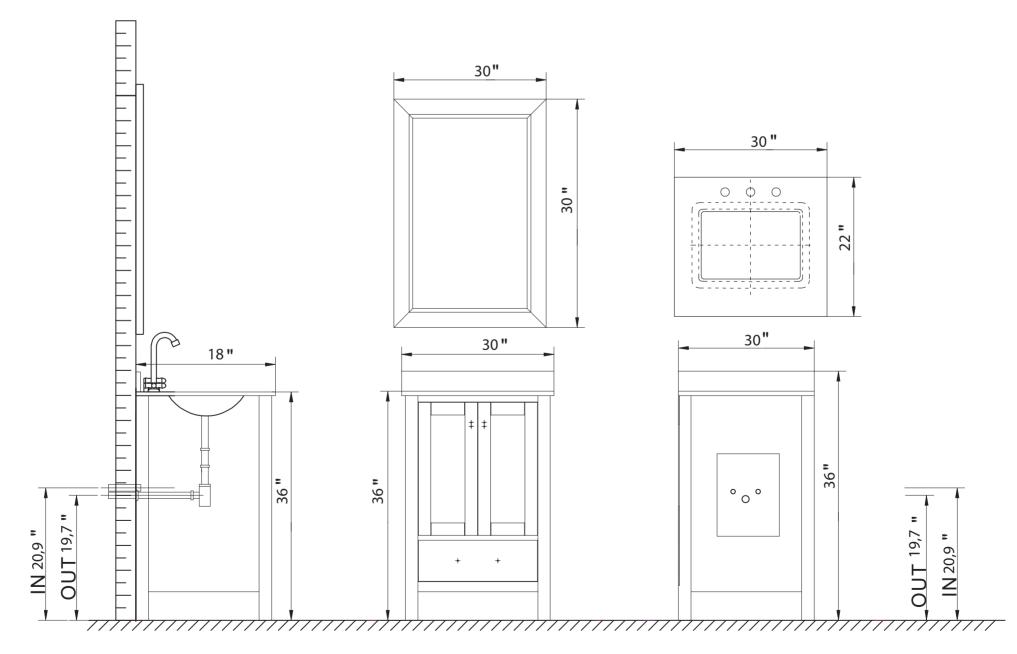

#### Please check your product packaging to make Sure the included accessories are in the "list of standard accessories".if any parts are missing, please contact your local dealer immediately

- Do not allow any sharp objects to come in contact with the cabinet, as it will scratch the surface
- Continuous and prolonged exposure to direct sunlight may cause discoloration to the wood.
- Continuous and prolonged exposure to direct sunlight may cause discoloration to the wood.
- Please avoid using cleaning products that contain bleach or ammonia.
- Wood surface should only be cleaned with wood care products such as soapy water or furniture polish.

# MODEL NO:TVN414-30X18ES







### **ERECTING TOOL**



### DRAWER'S ADJUST



## **INSTALLATION ÍNSTRUCTIONS**