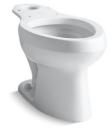

# Wellworth® Toilet Bowl K-4303

### Features

- Elongated bowl offers added room and comfort.
- Seat not included.
- Combines with the K-4645 tank to create a complete K-3505 Wellworth toilet.
- Coordinates with other products in the Wellworth collection.