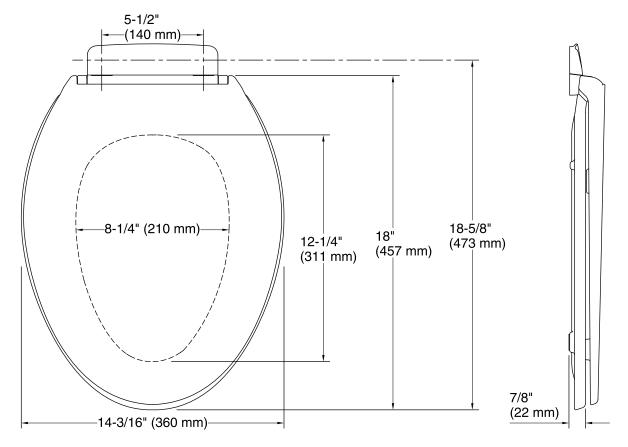

### **Technical Information**

All product dimensions are nominal.Seat shape type:ElongatedSeat front type:Closed-frontSeat-mounting holes:5-1/2" (140 mm)