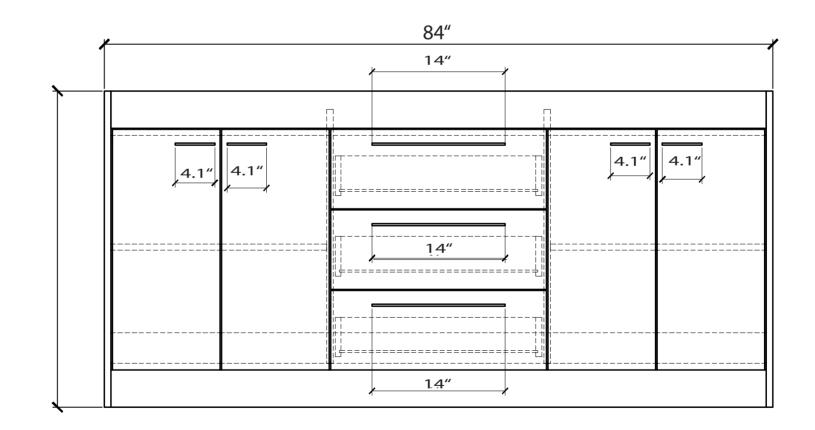

## **ZVIVZ**

- Please check your product packaging to make Sure the included accessories are in the "list of standard accessories".if any parts are missing, please contact your local dealer immediately
- Do not allow any sharp objects to come in contact with the cabinet, as it will scratch the surface
- Continuous and prolonged exposure to direct sunlight may cause discoloration to the wood.
- Continuous and prolonged exposure to direct sunlight may cause discoloration to the wood.
- Please avoid using cleaning products that contain bleach or ammonia.
- Wood surface should only be cleaned with wood care products such as soapy water or furniture polish.

## MODLE NO: EVVN1900-8-84RSWD









ERECTING TOOL



## DRAWER'S ADJUST



## INSTALLATION INSTRUCTIONS