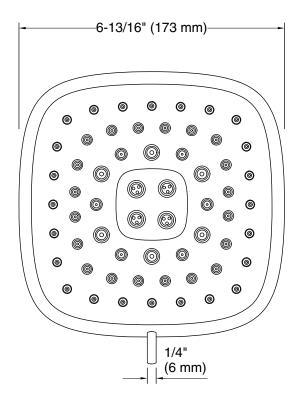

### **Technical Information**

All product dimensions are nominal.

### Features

- Advanced spray engine provides three premium functions: Deep massage, intense rinse, and wide coverage.
- Deep massage spray uses moving cross-streams that dance over sore shoulders to relieve stress, aches and pains.
- Intense rinse delivers a forceful spray ideal for thoroughly rinsing soap from hair.
- Change between sprays easily with a simple click of the actuation tab.
- 1.75 gpm (6.6 lpm) maximum flow rate at 80 psi (5.5 bar).
- MasterClean<sup>™</sup> sprayface features an easy-to-clean surface that withstands mineral buildup.
- Box includes: Showerhead.