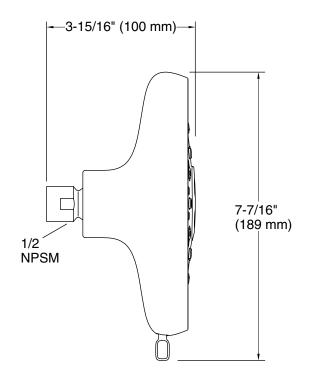

### **Technical Information**

All product dimensions are nominal.

### Installation

- G 1/2" -14 connection.
- No-tool installation; requires only hand-tightening.

Codes/Standards ASME A112.18.1/CSA B125.1 DOE - Energy Policy Act 1992 EPA WaterSense® California Energy Commission (CEC)