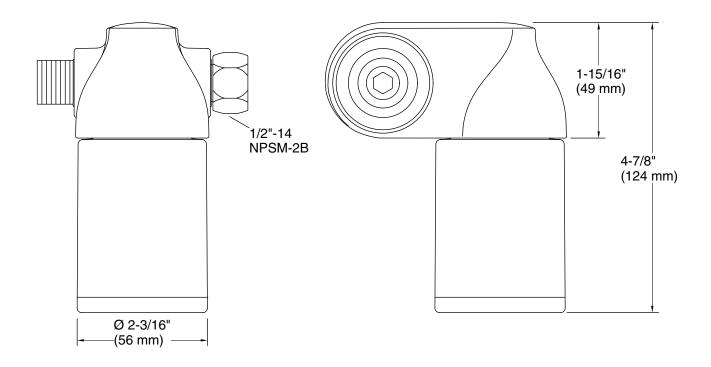

#### **Technical Information**

All product dimensions are nominal. Drain included: No