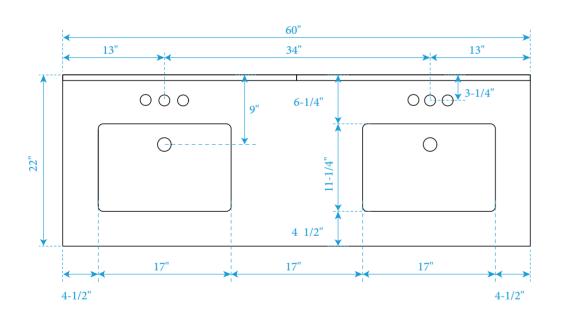

## **ZVIVZ**

- Please check your product packaging to make Sure the included accessories are in the "list of standard accessories".if any parts are missing, please contact your local dealer immediately
- Do not allow any sharp objects to come in contact with the cabinet, as it will scratch the surface
- Continuous and prolonged exposure to direct sunlight may cause discoloration to the wood.
- Continuous and prolonged exposure to direct sunlight may cause discoloration to the wood.
- Please avoid using cleaning products that contain bleach or ammonia.
- Wood surface should only be cleaned with wood care products such as soapy water or furniture polish.

## MODLE NO:TVN313-60GR





60"







ERECTING TOOL



## DRAWER'S ADJUST



## INSTALLATION INSTRUCTIONS