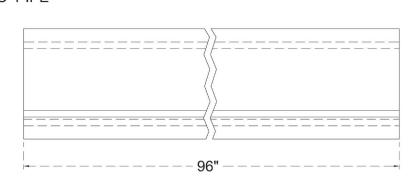

## **ITEM NUMBER: BBR05X96**

ENDURATHANE 500 SERIES BOTTOM RAIL: 4 1/2"W X 3 1/8"H X 96"L

SIDE PROFILE

FRONT PROFILE

**ISOMETRIC** 

GENERATED DATE: 06/28/2024

EKENA MILLWORK 2300 WEST MAIN ST. CLARKSVILLE, TX 75426 TOLL FREE: 866-607-0453 WWW.EKENAMILLWORK.COM