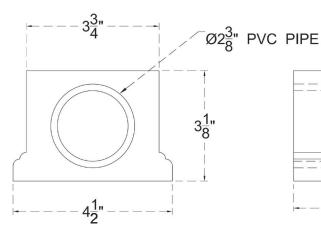

## **ITEM NUMBER: BBR05X96**

ENDURATHANE 500 SERIES BOTTOM RAIL: 4 1/2"W X 3 1/8"H X 96"L

SIDE PROFILE

FRONT PROFILE

**ISOMETRIC** 

GENERATED DATE: 06/28/2024

EKENA MILLWORK 2300 WEST MAIN ST. CLARKSVILLE, TX 75426 TOLL FREE: 866-607-0453 WWW.EKENAMILLWORK.COM