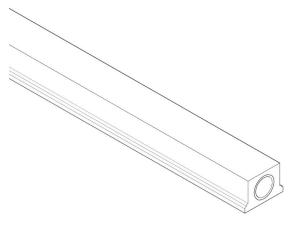

## **ITEM NUMBER: BBR05X96**

ENDURATHANE 500 SERIES BOTTOM RAIL: 4 1/2"W X 3 1/8"H X 96"L

SIDE PROFILE

FRONT PROFILE

**ISOMETRIC** 

GENERATED DATE: 06/28/2024

EKENA MILLWORK 2300 WEST MAIN ST. CLARKSVILLE, TX 75426 TOLL FREE: 866-607-0453 WWW.EKENAMILLWORK.COM