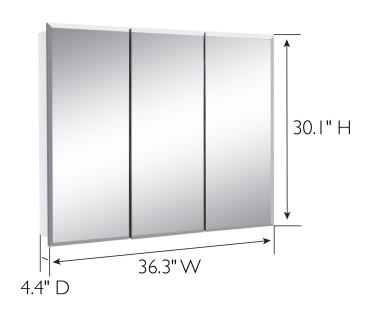

## **SPECIFICATIONS**

Wood MATERIAL CONSTRUCTION:

Nο **ASSEMBLY REQUIRED:** 

Screw, Screwdriver TOOLS NEEDED FOR INSTALLATION:

30.1" H x 36.3" L x 4.4" D **ASSEMBLED DIMENSIONS:** 

40.26 lbs. WEIGHT:

NUMBER OF DOORS: