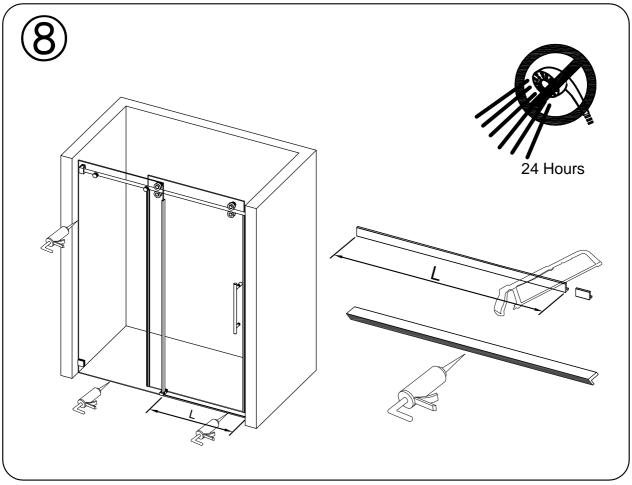

| •          | 3   | 9   | Guide Block              | <b>6</b> | 1   |
| 2   | Screw ST5x40          |            | 3   | 10  | Fixed Panel Seal         | TT.      | 1   |
| 3   | Glass Fastener        | Ø          | 2   | 11  | Anti-splash<br>threshold | _        | 1   |
| 4   | Guide Rail            | Ŋ          | 1   | 12  | Sliding Door             |          | 1   |
| 5   | Roller                | <b>(1)</b> | 4   | 13  | Handle                   | T        | 1   |
| 6   | Wall Bracket          | <b>90</b>  | 2   | 14  | Door Seal                |          | 2   |
| 7   | Wall Mount<br>Bracket | <b>(</b>   | 1   | 15  | Anti Collision<br>Block  |          | 2   |
| 8   | Fixed Panel           |            | 1   |     |                          |          |     |