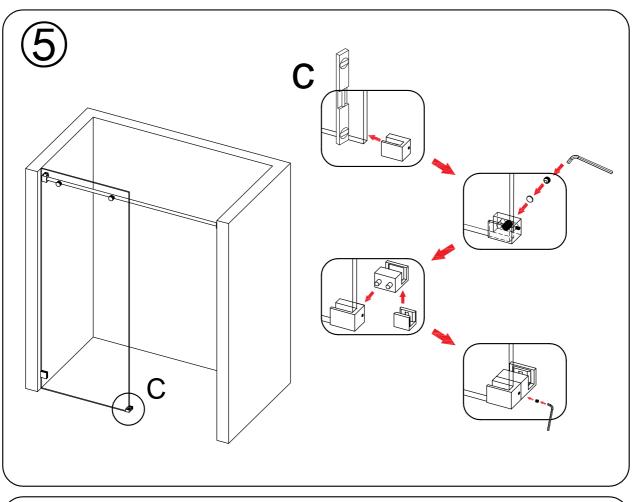

### **Tools Required**

| Spirit level | Tape measure | Power drill | Drill Bits    | Silicone Gun   |  |
|--------------|--------------|-------------|---------------|----------------|--|
| Screw driver | Pencil       | Hacksaw     | Rubber hammer | Safety glasses |  |

## **Detailed Diagram of Shower Enclosure Components**

| NO. | Name                  | Picture    | Qty | NO. | Name                     | Picture  | Qty |
|-----|-----------------------|------------|-----|-----|--------------------------|----------|-----|
| 1   | 8mm Wall Plug         | •          | 3   | 9   | Guide Block              | <b>6</b> | 1   |
| 2   | Screw ST5x40          |            | 3   | 10  | Fixed Panel Seal         | TT.      | 1   |
| 3   | Glass Fastener        | Ø          | 2   | 11  | Anti-splash<br>threshold | _        | 1   |
| 4   | Guide Rail            | Ŋ          | 1   | 12  | Sliding Door             |          | 1   |
| 5   | Roller                | <b>(1)</b> | 4   | 13  | Handle                   | T        | 1   |
| 6   | Wall Bracket          | <b>90</b>  | 2   | 14  | Door Seal                |          | 2   |
| 7   | Wall Mount<br>Bracket | <b>(</b>   | 1   | 15  | Anti Collision<br>Block  |          | 2   |
| 8   | Fixed Panel           |            | 1   |     |                          |          |     |