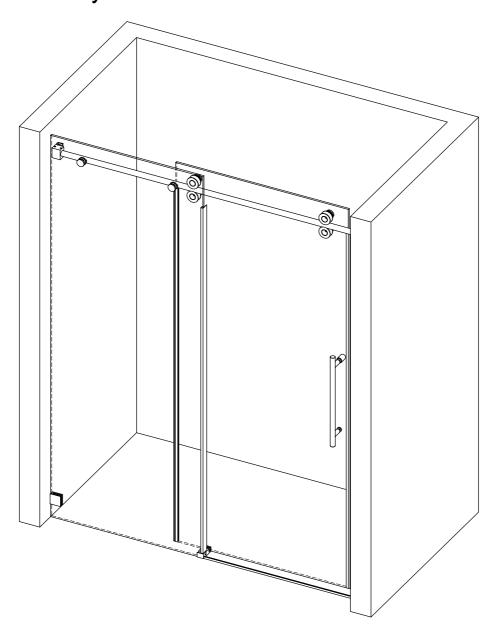

## **Detailed Diagram of Shower Enclosure Components**

| NO. | Name                  | Picture    | Qty | NO. | Name                     | Picture  | Qty |
|-----|-----------------------|------------|-----|-----|--------------------------|----------|-----|
| 1   | 8mm Wall Plug         | •          | 3   | 9   | Guide Block              | <b>6</b> | 1   |
| 2   | Screw ST5x40          |            | 3   | 10  | Fixed Panel Seal         | TT.      | 1   |
| 3   | Glass Fastener        | Ø          | 2   | 11  | Anti-splash<br>threshold | _        | 1   |
| 4   | Guide Rail            | Ŋ          | 1   | 12  | Sliding Door             |          | 1   |
| 5   | Roller                | <b>(1)</b> | 4   | 13  | Handle                   | T        | 1   |
| 6   | Wall Bracket          | <b>90</b>  | 2   | 14  | Door Seal                |          | 2   |
| 7   | Wall Mount<br>Bracket | <b>(</b>   | 1   | 15  | Anti Collision<br>Block  |          | 2   |
| 8   | Fixed Panel           |            | 1   |     |                          |          |     |