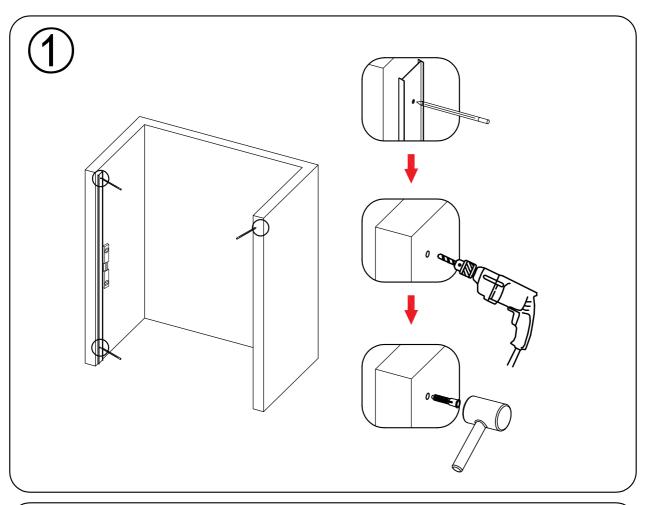

#### **GENERAL INSTRUCTIONS**

- Read this manual carefully and completely before proceeding.
- It is recommended that you wear safety glasses at all times during the installation.

### **Tools Required**

| Spirit level | Tape measure | Power drill | Drill Bits    | Silicone Gun   |  |
|--------------|--------------|-------------|---------------|----------------|--|
| Screw driver | Pencil       | Hacksaw     | Rubber hammer | Safety glasses |  |