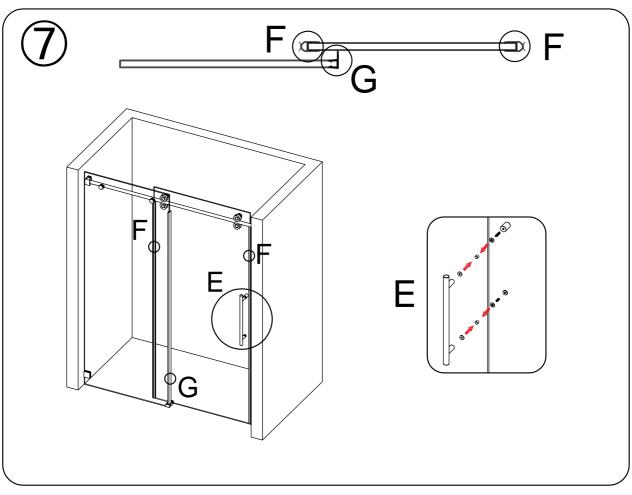

| •          | 3   | 9   | Guide Block              | <b>6</b> | 1   |
| 2   | Screw ST5x40          |            | 3   | 10  | Fixed Panel Seal         | TT.      | 1   |
| 3   | Glass Fastener        | Ø          | 2   | 11  | Anti-splash<br>threshold | _        | 1   |
| 4   | Guide Rail            | Ŋ          | 1   | 12  | Sliding Door             |          | 1   |
| 5   | Roller                | <b>(1)</b> | 4   | 13  | Handle                   | T        | 1   |
| 6   | Wall Bracket          | <b>90</b>  | 2   | 14  | Door Seal                |          | 2   |
| 7   | Wall Mount<br>Bracket | <b>(</b>   | 1   | 15  | Anti Collision<br>Block  |          | 2   |
| 8   | Fixed Panel           |            | 1   |     |                          |          |     |