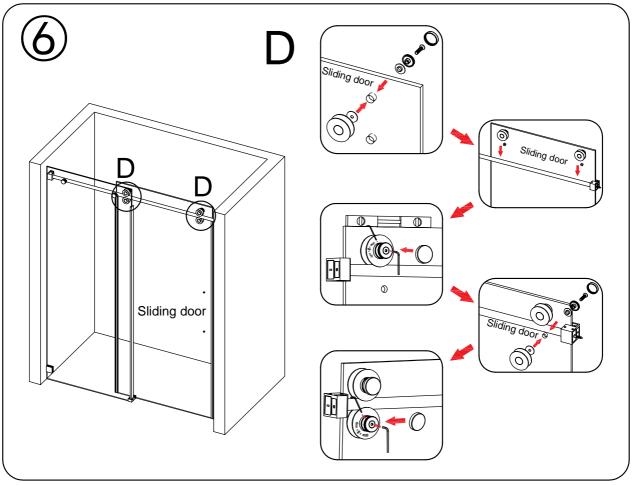

### **Tools Required**

| Spirit level | Tape measure | Power drill | Drill Bits    | Silicone Gun   |  |
|--------------|--------------|-------------|---------------|----------------|--|
| Screw driver | Pencil       | Hacksaw     | Rubber hammer | Safety glasses |  |

## **Detailed Diagram of Shower Enclosure Components**

| NO. | Name                  | Picture    | Qty | NO. | Name                     | Picture  | Qty |
|-----|-----------------------|------------|-----|-----|--------------------------|----------|-----|
| 1   | 8mm Wall Plug         | •          | 3   | 9   | Guide Block              | <b>6</b> | 1   |
| 2   | Screw ST5x40          |            | 3   | 10  | Fixed Panel Seal         | TT.      | 1   |
| 3   | Glass Fastener        | Ø          | 2   | 11  | Anti-splash<br>threshold | _        | 1   |
| 4   | Guide Rail            | Ŋ          | 1   | 12  | Sliding Door             |          | 1   |
| 5   | Roller                | <b>(1)</b> | 4   | 13  | Handle                   | T        | 1   |
| 6   | Wall Bracket          | <b>90</b>  | 2   | 14  | Door Seal                |          | 2   |
| 7   | Wall Mount<br>Bracket | <b>(</b>   | 1   | 15  | Anti Collision<br>Block  |          | 2   |
| 8   | Fixed Panel           |            | 1   |     |                          |          |     |