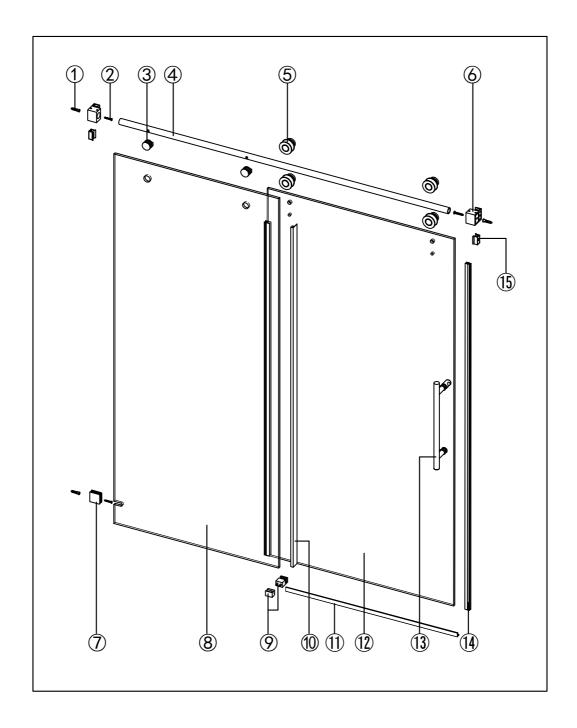

## **Detailed Diagram of Shower Enclosure Components**

| NO. | Name                  | Picture    | Qty | NO. | Name                     | Picture  | Qty |
|-----|-----------------------|------------|-----|-----|--------------------------|----------|-----|
| 1   | 8mm Wall Plug         | •          | 3   | 9   | Guide Block              | <b>6</b> | 1   |
| 2   | Screw ST5x40          |            | 3   | 10  | Fixed Panel Seal         | TT.      | 1   |
| 3   | Glass Fastener        | Ø          | 2   | 11  | Anti-splash<br>threshold | _        | 1   |
| 4   | Guide Rail            | Ŋ          | 1   | 12  | Sliding Door             |          | 1   |
| 5   | Roller                | <b>(1)</b> | 4   | 13  | Handle                   | T        | 1   |
| 6   | Wall Bracket          | <b>90</b>  | 2   | 14  | Door Seal                |          | 2   |
| 7   | Wall Mount<br>Bracket | <b>(</b>   | 1   | 15  | Anti Collision<br>Block  |          | 2   |
| 8   | Fixed Panel           |            | 1   |     |                          |          |     |