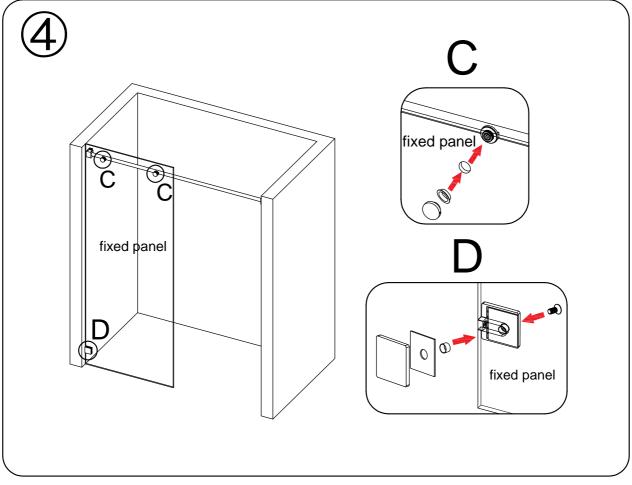

### **Tools Required**

| Spirit level | Tape measure | Power drill | Drill Bits    | Silicone Gun   |  |
|--------------|--------------|-------------|---------------|----------------|--|
| Screw driver | Pencil       | Hacksaw     | Rubber hammer | Safety glasses |  |

## **Detailed Diagram of Shower Enclosure Components**

| NO. | Name                  | Picture    | Qty | NO. | Name                     | Picture  | Qty |
|-----|-----------------------|------------|-----|-----|--------------------------|----------|-----|
| 1   | 8mm Wall Plug         | •          | 3   | 9   | Guide Block              | <b>6</b> | 1   |
| 2   | Screw ST5x40          |            | 3   | 10  | Fixed Panel Seal         | TT.      | 1   |
| 3   | Glass Fastener        | Ø          | 2   | 11  | Anti-splash<br>threshold | _        | 1   |
| 4   | Guide Rail            | Ŋ          | 1   | 12  | Sliding Door             |          | 1   |
| 5   | Roller                | <b>(1)</b> | 4   | 13  | Handle                   | T        | 1   |
| 6   | Wall Bracket          | <b>90</b>  | 2   | 14  | Door Seal                |          | 2   |
| 7   | Wall Mount<br>Bracket | <b>(</b>   | 1   | 15  | Anti Collision<br>Block  |          | 2   |
| 8   | Fixed Panel           |            | 1   |     |                          |          |     |