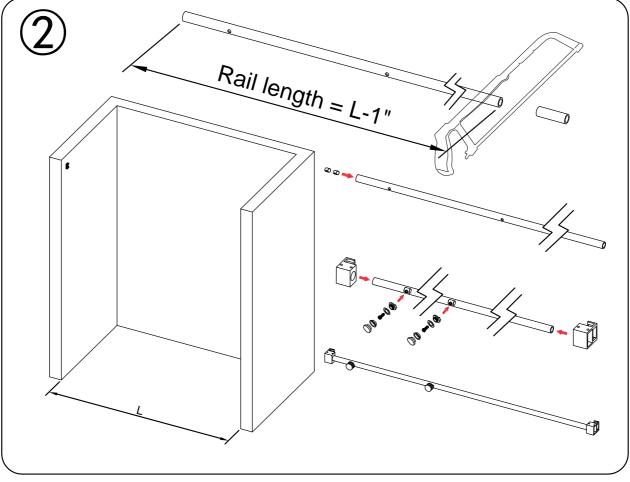

### **Tools Required**

| Spirit level | Tape measure | Power drill | Drill Bits    | Silicone Gun   |  |
|--------------|--------------|-------------|---------------|----------------|--|
| Screw driver | Pencil       | Hacksaw     | Rubber hammer | Safety glasses |  |