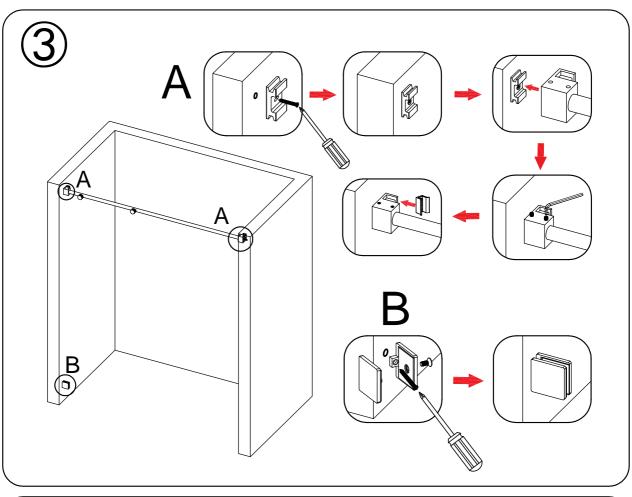

### **Tools Required**

| Spirit level | Tape measure | Power drill | Drill Bits    | Silicone Gun   |  |
|--------------|--------------|-------------|---------------|----------------|--|
| Screw driver | Pencil       | Hacksaw     | Rubber hammer | Safety glasses |  |

## **Detailed Diagram of Shower Enclosure Components**

| NO. | Name                  | Picture    | Qty | NO. | Name                     | Picture  | Qty |
|-----|-----------------------|------------|-----|-----|--------------------------|----------|-----|
| 1   | 8mm Wall Plug         | •          | 3   | 9   | Guide Block              | <b>6</b> | 1   |
| 2   | Screw ST5x40          |            | 3   | 10  | Fixed Panel Seal         | TT.      | 1   |
| 3   | Glass Fastener        | Ø          | 2   | 11  | Anti-splash<br>threshold | _        | 1   |
| 4   | Guide Rail            | Ŋ          | 1   | 12  | Sliding Door             |          | 1   |
| 5   | Roller                | <b>(1)</b> | 4   | 13  | Handle                   | T        | 1   |
| 6   | Wall Bracket          | <b>90</b>  | 2   | 14  | Door Seal                |          | 2   |
| 7   | Wall Mount<br>Bracket | <b>(</b>   | 1   | 15  | Anti Collision<br>Block  |          | 2   |
| 8   | Fixed Panel           |            | 1   |     |                          |          |     |