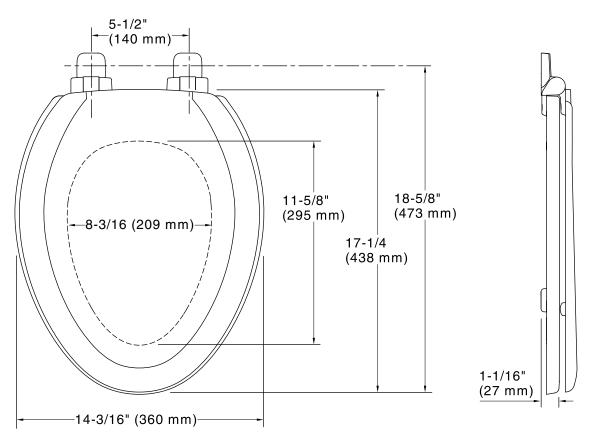

### **Technical Information**

All product dimensions are nominal.

Seat shape type: Elongated
Seat front type: Closed front
Seat hinge type: Quiet-Close™
Seat-mounting holes: 5-1/2" (140 mm)