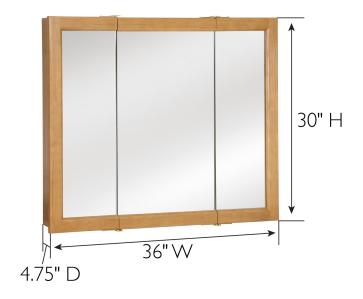

## SPECIFICATIONS

| MATERIAL CONSTRUCTION:         | Wood                        | FACE FRAME MATERIAL:        | Oak        |
|--------------------------------|-----------------------------|-----------------------------|------------|
| MATERIAL CONSTRUCTION:         | vv000                       | TAGE TRAFIL MATERIAL.       | Oak        |
| ASSEMBLY REQUIRED:             | No                          | SIDES MATERIAL:             | MDF        |
| TOOLS NEEDED FOR INSTALLATION: | Electric Drill, Screwdriver | BOTTOM MATERIAL:            | MDF        |
| ASSEMBLED DIMENSIONS:          | 30" H × 36" L × 4.75" D     | BACK PANEL MATERIAL:        | MDF        |
| WEIGHT:                        | 29 lbs.                     | BACK BRACE MATERIAL:        | MDF        |
| NUMBER OF DOORS:               | 3                           | GLASS STYLE:                | Flat Panel |
| DOOR MATERIAL:                 | Mirror                      | LIGHTED:                    | No         |
| NUMBER OF SHELVES:             | 2                           | QTY OF LAMPS:               | N/A        |
| ADJUSTABLE SHELVES:            | No                          | POWER SOURCE:               | None       |
| SHELF MAX WEIGHT CAPACITY:     | 15 lbs.                     | MOUNTING HARDWARE INCLUDED: | Yes        |
| SHELF WIDTH:                   | 32.87"                      | MOUTING TYPE:               | Surface    |
| SHELF THICKNESS:               | 0.47"                       |                             |            |
| SHELF MATERIAL:                | Particle Board              |                             |            |