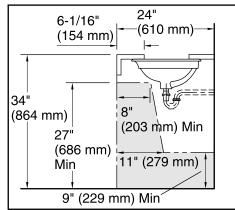

# Iron Plains® Capsule

Drop-In/Under-Mount Bathroom Sink K-20213

**Recommended ADA Installation** 

ADA, CSA B651 compliant when installed to the specific requirements of these regulations.