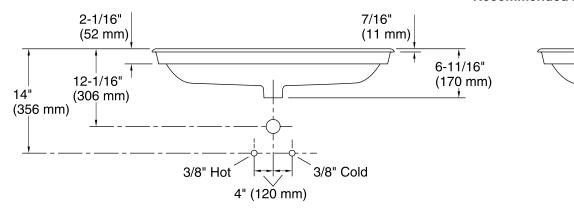

## **Technical Information**

All product dimensions are nominal.

Installation: Drop-In, Under-mount

Bowl area (Only): Length: 31-13/16" (808 mm)

Width: 14-7/16" (367 mm) Bowl depth: 4-11/16" (120 mm) Water depth: 3-1/4" (83 mm)

Drain hole: 1-3/4" (44 mm)

Template: 1319049-7, required, included