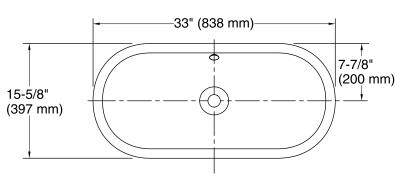

### **Features**

- Obround/capsule shaped basin.
- With overflow.
- No faucet holes; requires wall- or counter-mount faucet.
- 31-13/16" (808 mm) x 14-7/16" (367 mm) x 4-11/16" (120 mm) interior dimensions.

## **Technical Information**

All product dimensions are nominal.

Installation: Drop-In, Under-mount

Bowl area (Only): Length: 31-13/16" (808 mm)

Width: 14-7/16" (367 mm) Bowl depth: 4-11/16" (120 mm) Water depth: 3-1/4" (83 mm)

Drain hole: 1-3/4" (44 mm)

Template: 1319049-7, required, included