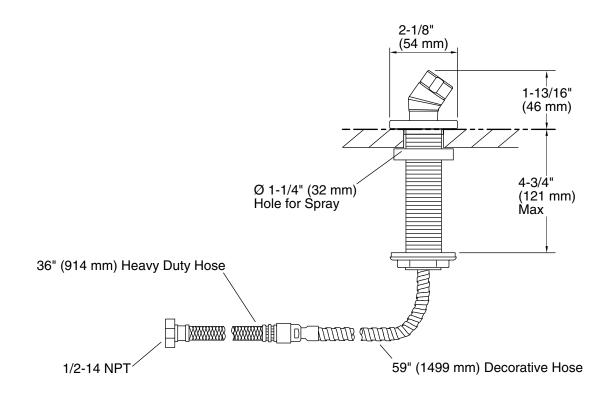

#### **Features**

- For use with a handshower (sold separately)
- Includes Polished Chrome handshower hose
- 2-1/8" (54 mm) x 1-13/16" (46 mm)
- Coordinates with Loure and Stance® faucets and accessories

#### Installation

Deck- or bath-mount

# Loure®

deck- or bath-mount handshower holder with hose **K-14789** 

## **Technical Information**

All product dimensions are nominal.