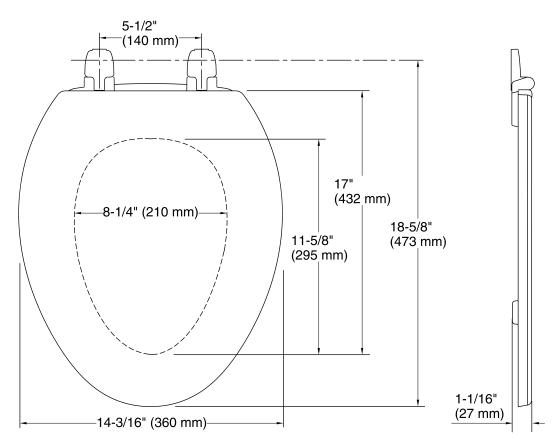

### **Technical Information**

All product dimensions are nominal.

Seat shape type: Elongated
Seat front type: Closed front
Seat-mounting holes: 5-1/2" (140 mm)