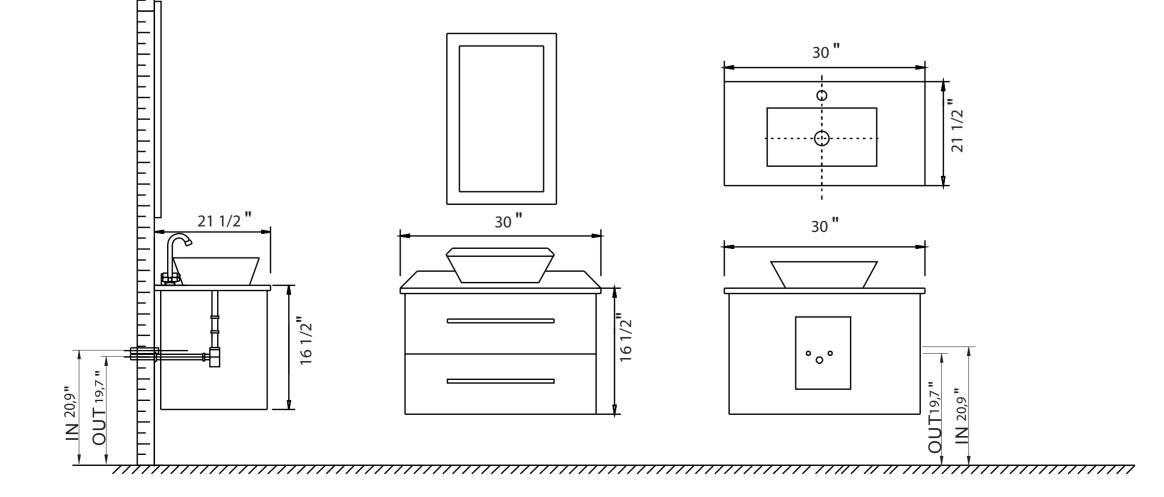

## **ZVIVZ**

- Please check your product packaging to make Sure the included accessories are in the "list of standard accessories".if any parts are missing, please contact your local dealer immediately
- Do not allow any sharp objects to come in contact with the cabinet, as it will scratch the surface
- Continuous and prolonged exposure to direct sunlight may cause discoloration to the wood.
- Continuous and prolonged exposure to direct sunlight may cause discoloration to the wood.
- Please avoid using cleaning products that contain bleach or ammonia.
- Wood surface should only be cleaned with wood care products such as soapy water or furniture polish.

## MODLE NO: EVVN147-30







**ERECTING TOOL** 



## DRAWER'S ADJUST



## INSTALLATION INSTRUCTIONS