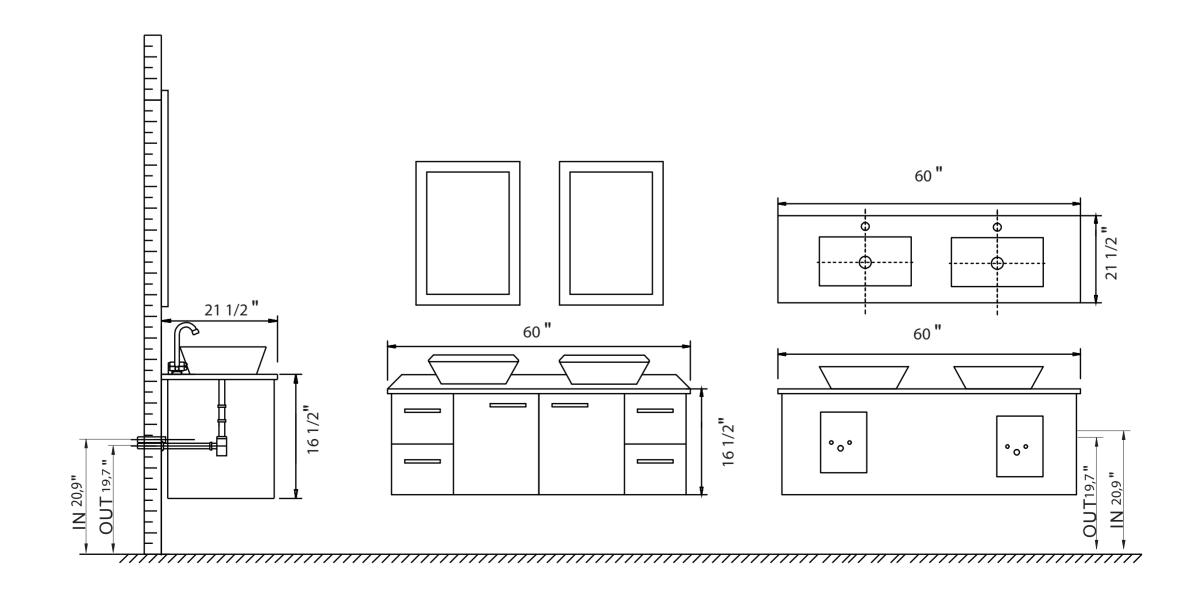

- Please check your product packaging to make Sure the included accessories are in the "list of standard accessories".if any parts are missing, please contact your local dealer immediately
- Do not allow any sharp objects to come in contact with the cabinet, as it will scratch the surface
- Continuous and prolonged exposure to direct sunlight may cause discoloration to the wood.
- Continuous and prolonged exposure to direct sunlight may cause discoloration to the wood.
- Please avoid using cleaning products that contain bleach or ammonia.
- Wood surface should only be cleaned with wood care products such as soapy water or furniture polish.

## **MODLE NO: EVVN147-60**







## DRAWER'S ADJUST



## **INSTALLATION INSTRUCTIONS**