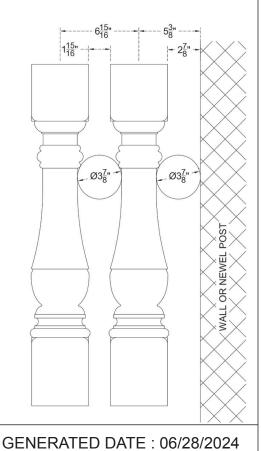

## ITEM NUMBER: BAL05X30BR

FIBERTHANE 700 SERIES BRADFORD BALUSTER: 5"W X 30"H (6 15/16" ON-CENTER-SPACING TO PASS 4" SPHERE CODE)

**TOP PROFILE** 

**ISOMETRIC** 

EKENA MILLWORK 2300 WEST MAIN ST. CLARKSVILLE, TX 75426 TOLL FREE: 866-607-0453 WWW.EKENAMILLWORK.COM NOTES