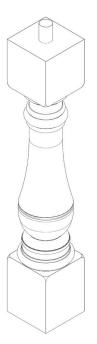

## ITEM NUMBER: BAL05X30BR

FIBERTHANE 700 SERIES BRADFORD BALUSTER: 5"W X 30"H (6 15/16" ON-CENTER-SPACING TO PASS 4" SPHERE CODE)

**TOP PROFILE** 

**ISOMETRIC** 

EKENA MILLWORK 2300 WEST MAIN ST. CLARKSVILLE, TX 75426 TOLL FREE: 866-607-0453 WWW.EKENAMILLWORK.COM NOTES