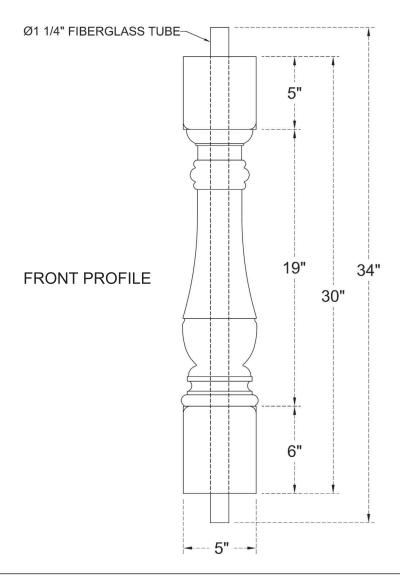

## ITEM NUMBER: BAL05X30BR

FIBERTHANE 700 SERIES BRADFORD BALUSTER: 5"W X 30"H (6 15/16" ON-CENTER-SPACING TO PASS 4" SPHERE CODE)

**TOP PROFILE** 

**ISOMETRIC** 

EKENA MILLWORK 2300 WEST MAIN ST. CLARKSVILLE, TX 75426 TOLL FREE: 866-607-0453 WWW.EKENAMILLWORK.COM NOTES