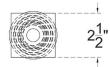

## **ITEM NUMBER: BAL03X24AY**

ENDURATHANE 500 SERIES AMY BALUSTER: 2 1/2"W X 24"H (5 5/16" ON CENTER SPACING FOR 4" SPHERE CODE)

**TOP PROFILE** 

Ø3/4" FIBERGLASS TUBE

FRONT PROFILE

**ISOMETRIC** 

EKENA MILLWORK 2300 WEST MAIN ST. CLARKSVILLE, TX 75426 TOLL FREE: 866-607-0453 WWW.EKENAMILLWORK.COM NOTES