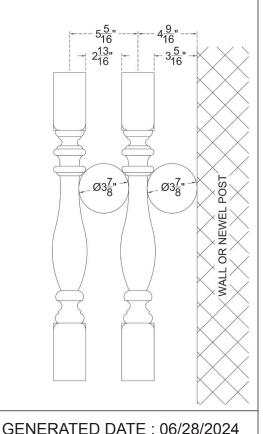

## **ITEM NUMBER: BAL03X24AY**

ENDURATHANE 500 SERIES AMY BALUSTER: 2 1/2"W X 24"H (5 5/16" ON CENTER SPACING FOR 4" SPHERE CODE)

**TOP PROFILE** 

Ø3/4" FIBERGLASS TUBE

FRONT PROFILE

**ISOMETRIC** 

EKENA MILLWORK 2300 WEST MAIN ST. CLARKSVILLE, TX 75426 TOLL FREE: 866-607-0453 WWW.EKENAMILLWORK.COM NOTES