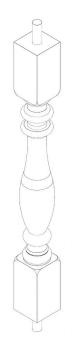

## **ITEM NUMBER: BAL03X24AY**

ENDURATHANE 500 SERIES AMY BALUSTER: 2 1/2"W X 24"H (5 5/16" ON CENTER SPACING FOR 4" SPHERE CODE)

**TOP PROFILE** 

Ø3/4" FIBERGLASS TUBE

FRONT PROFILE

**ISOMETRIC** 

EKENA MILLWORK 2300 WEST MAIN ST. CLARKSVILLE, TX 75426 TOLL FREE: 866-607-0453 WWW.EKENAMILLWORK.COM NOTES