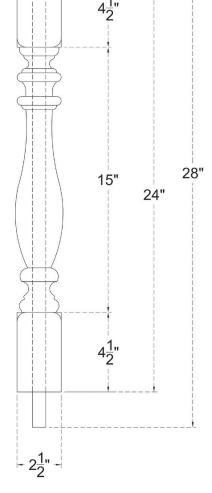

## **ITEM NUMBER: BAL03X24AY**

ENDURATHANE 500 SERIES AMY BALUSTER: 2 1/2"W X 24"H (5 5/16" ON CENTER SPACING FOR 4" SPHERE CODE)

**TOP PROFILE** 

Ø3/4" FIBERGLASS TUBE

FRONT PROFILE

**ISOMETRIC** 

EKENA MILLWORK 2300 WEST MAIN ST. CLARKSVILLE, TX 75426 TOLL FREE: 866-607-0453 WWW.EKENAMILLWORK.COM NOTES