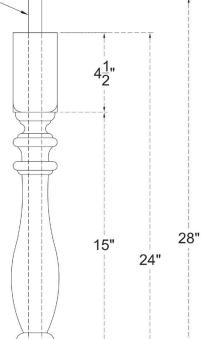

## **ITEM NUMBER: BAL03X24AY**

ENDURATHANE 500 SERIES AMY BALUSTER: 2 1/2"W X 24"H (5 5/16" ON CENTER SPACING FOR 4" SPHERE CODE)

**TOP PROFILE** 

Ø3/4" FIBERGLASS TUBE

FRONT PROFILE

**ISOMETRIC** 

EKENA MILLWORK 2300 WEST MAIN ST. CLARKSVILLE, TX 75426 TOLL FREE: 866-607-0453 WWW.EKENAMILLWORK.COM NOTES