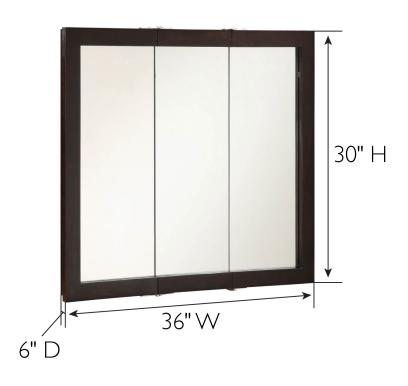

## **SPECIFICATIONS**

MATERIAL CONSTRUCTION: Wood

ASSEMBLY REQUIRED: No

TOOLS NEEDED FOR INSTALLATION: Electric Drill, Screwdriver

ASSEMBLED DIMENSIONS:  $30" H \times 36" L \times 6" D$ 

WEIGHT: 42 lbs.

NUMBER OF DOORS: 3