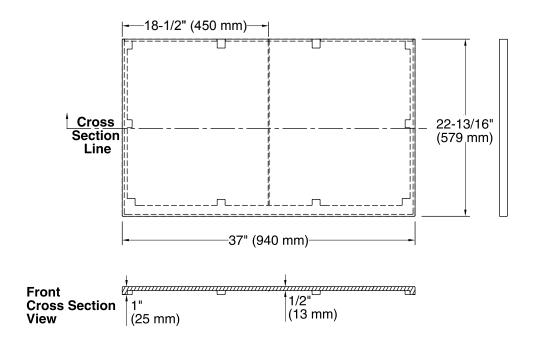

#### **Features**

- Solid Surface
- 37" (940 mm) x 22-3/8" (568 mm)
- Vessel or Drop-in bathroom sink required

For complete listing of available colors, go to kohler.com.

## **Product Specification**

Vanity top shall be 37" (940 mm) in width, 22-3/8" (568 mm) in depth, and 1" (25 mm) in height. Vanity top shall be made of solid surface material. Vanity top shall be KOHLER Model K-5438.