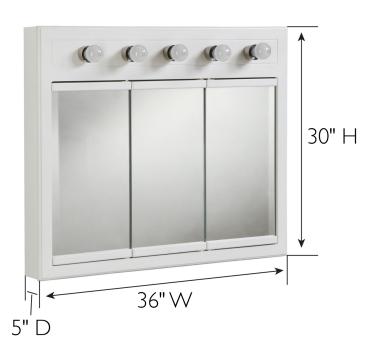

## **SPECIFICATIONS**

**FACE FRAME MATERIAL:** Wood **MDF** MATERIAL CONSTRUCTION: **MDF** SIDES MATERIAL: **ASSEMBLY REQUIRED:** Electric Drill, Screwdriver **BOTTOM MATERIAL:** Particle Board TOOLS NEEDED FOR INSTALLATION: 30" H x 36" L x 5" D **BACK PANEL MATERIAL:** Plywood **ASSEMBLED DIMENSIONS:** 44 lbs. **BACK BRACE MATERIAL:** Plywood WEIGHT: **GLASS STYLE:** 3 Beveled Edges NUMBER OF DOORS: Mirror **DOOR MATERIAL:** LIGHTED: Yes **NUMBER OF SHELVES:** 2 **OTY OF LAMPS:** 5 **ADJUSTABLE SHELVES:** No **BULBS INCLUDED:** No