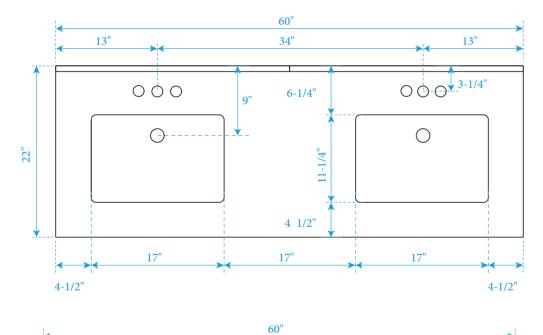

# **ZVIV**

- Please check your product packaging to make Sure the included accessories are in the "list of standard accessories".if any parts are missing, please contact your local dealer immediately
- Do not allow any sharp objects to come in contact with the cabinet, as it will scratch the surface
- Continuous and prolonged exposure to direct sunlight may cause discoloration to the wood.
- Continuous and prolonged exposure to direct sunlight may cause discoloration to the wood.
- Please avoid using cleaning products that contain bleach or ammonia.
- Wood surface should only be cleaned with wood care products such as soapy water or furniture polish.

## **MODLE NO:TVN313-60WH**











### **ERECTING TOOL**



### DRAWER'S ADJUST



### **INSTALLATION INSTRUCTIONS**