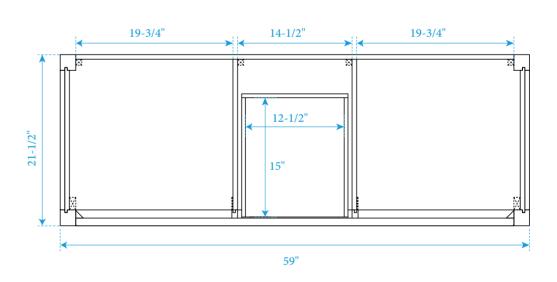

# **ZVIV**

- Please check your product packaging to make Sure the included accessories are in the "list of standard accessories".if any parts are missing, please contact your local dealer immediately
- Do not allow any sharp objects to come in contact with the cabinet, as it will scratch the surface
- Continuous and prolonged exposure to direct sunlight may cause discoloration to the wood.
- Continuous and prolonged exposure to direct sunlight may cause discoloration to the wood.
- Please avoid using cleaning products that contain bleach or ammonia.
- Wood surface should only be cleaned with wood care products such as soapy water or furniture polish.

## **MODLE NO:TVN313-60WH**











### **ERECTING TOOL**



### DRAWER'S ADJUST



### **INSTALLATION INSTRUCTIONS**