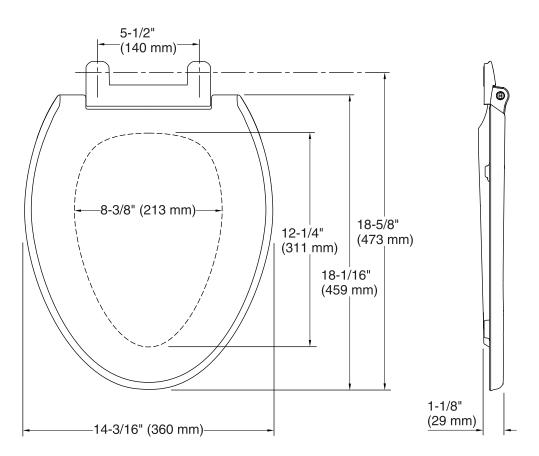

### **Technical Information**

All product dimensions are nominal.

Seat shape type: Elongated
Seat front type: Closed front

Seat hinge type: Quick-Release™, Quick-Attach®

Seat-mounting holes: 5-1/2" (140 mm)