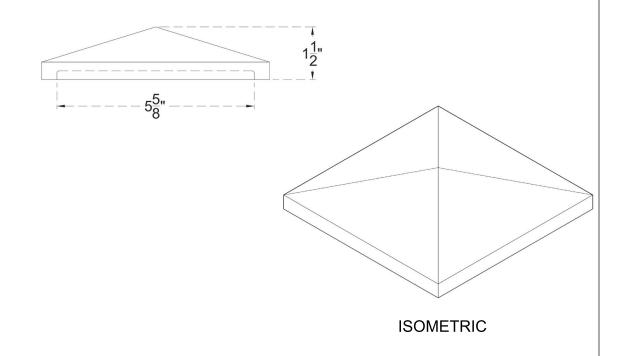

## **ITEM NUMBER: NPT07X07P**

ENDURATHANE 500 SERIES PEAKED POST TOP FOR 5 1/2" NEWEL POST: 7 1/2"W X 1 1/2"H

**TOP PROFILE** 

FRONT PROFILE

EKENA MILLWORK 2300 WEST MAIN ST. CLARKSVILLE, TX 75426 TOLL FREE: 866-607-0453 WWW.EKENAMILLWORK.COM