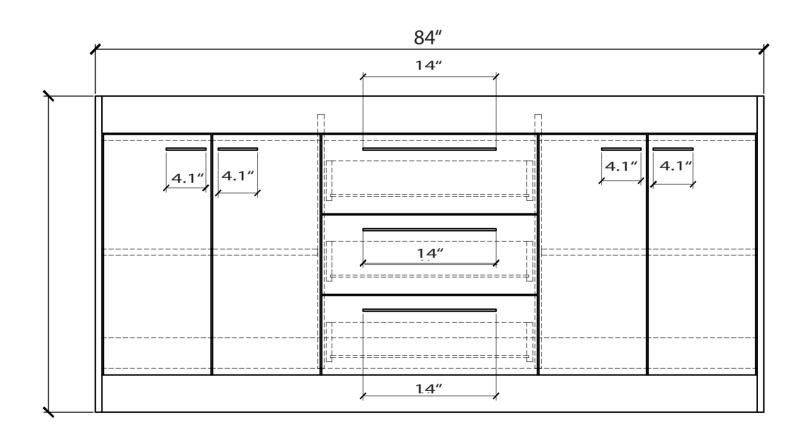

## **MODLE NO: EVVN1900-8-84WH**

- Please check your product packaging to make Sure the included accessories are in the "list of standard accessories".if any parts are missing, please contact your local dealer immediately
- Do not allow any sharp objects to come in contact with the cabinet, as it will scratch the surface
- Continuous and prolonged exposure to direct sunlight may cause discoloration to the wood.
- Continuous and prolonged exposure to direct sunlight may cause discoloration to the wood.
- Please avoid using cleaning products that contain bleach or ammonia.
- Wood surface should only be cleaned with wood care products such as soapy water or furniture polish.