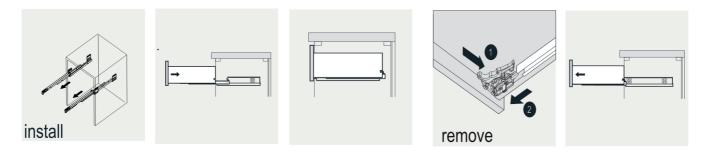

## **MODLE NO: EVVN1900-8-84WH**

- Please check your product packaging to make Sure the included accessories are in the "list of standard accessories".if any parts are missing, please contact your local dealer immediately
- Do not allow any sharp objects to come in contact with the cabinet, as it will scratch the surface
- Continuous and prolonged exposure to direct sunlight may cause discoloration to the wood.
- Continuous and prolonged exposure to direct sunlight may cause discoloration to the wood.
- Please avoid using cleaning products that contain bleach or ammonia.
- Wood surface should only be cleaned with wood care products such as soapy water or furniture polish.











## DRAWER'S ADJUST



## INSTALLATION INSTRUCTIONS