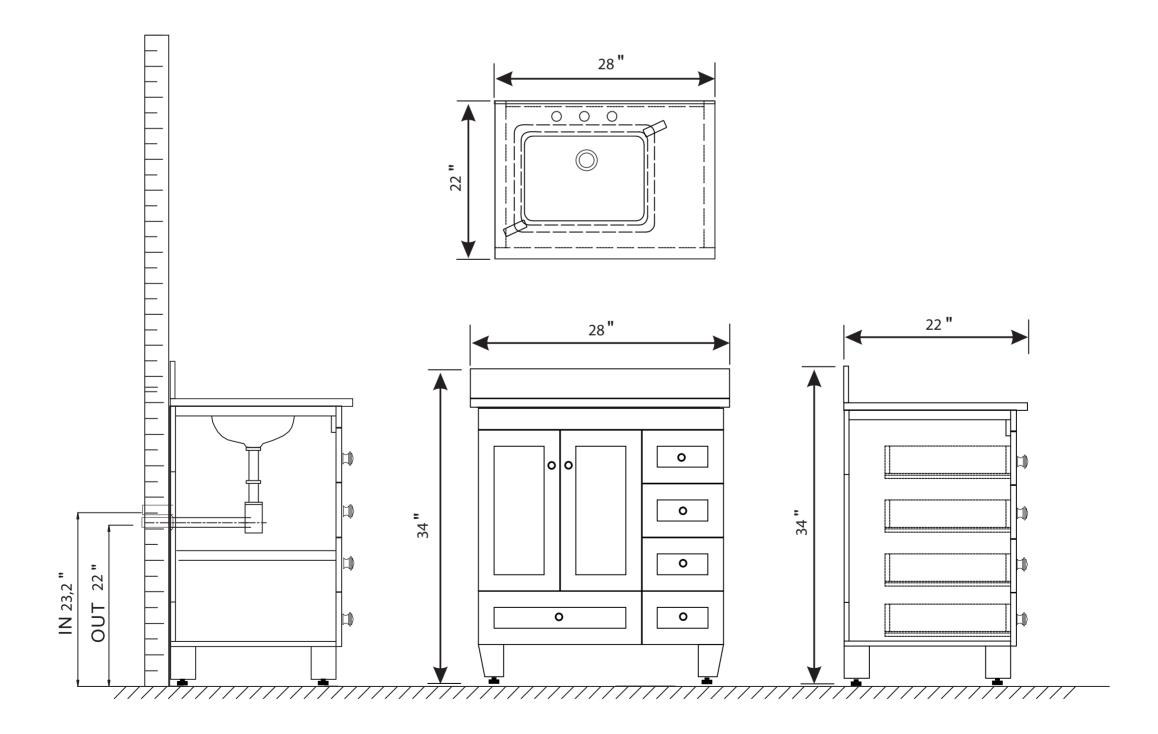

- Please check your product packaging to make Sure the included accessories are in the "list of standard accessories".if any parts are missing, please contact your local dealer immediately
- Do not allow any sharp objects to come in contact with the cabinet, as it will scratch the surface
- Continuous and prolonged exposure to direct sunlight may cause discoloration to the wood.
- Continuous and prolonged exposure to direct sunlight may cause discoloration to the wood.
- Please avoid using cleaning products that contain bleach or ammonia.
- Wood surface should only be cleaned with wood care products such as soapy water or furniture polish.

## **MODLE NO: EVVN69-28ES**





## **ERECTING TOOL**



## DRAWER'S ADJUST



## INSTALLATION INSTRUCTIONS