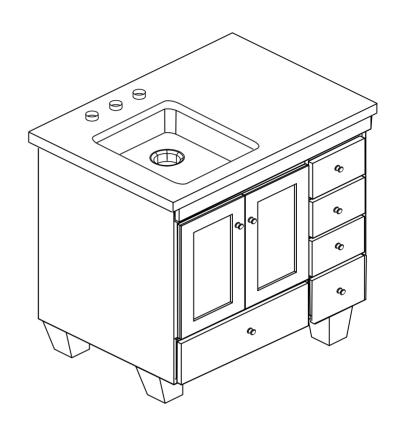

- Please check your product packaging to make Sure the included accessories are in the "list of standard accessories".if any parts are missing, please contact your local dealer immediately
- Do not allow any sharp objects to come in contact with the cabinet, as it will scratch the surface
- Continuous and prolonged exposure to direct sunlight may cause discoloration to the wood.
- Continuous and prolonged exposure to direct sunlight may cause discoloration to the wood.
- Please avoid using cleaning products that contain bleach or ammonia.
- Wood surface should only be cleaned with wood care products such as soapy water or furniture polish.

## **MODLE NO: EVVN69-28ES**





## **ERECTING TOOL**



## DRAWER'S ADJUST



## INSTALLATION INSTRUCTIONS