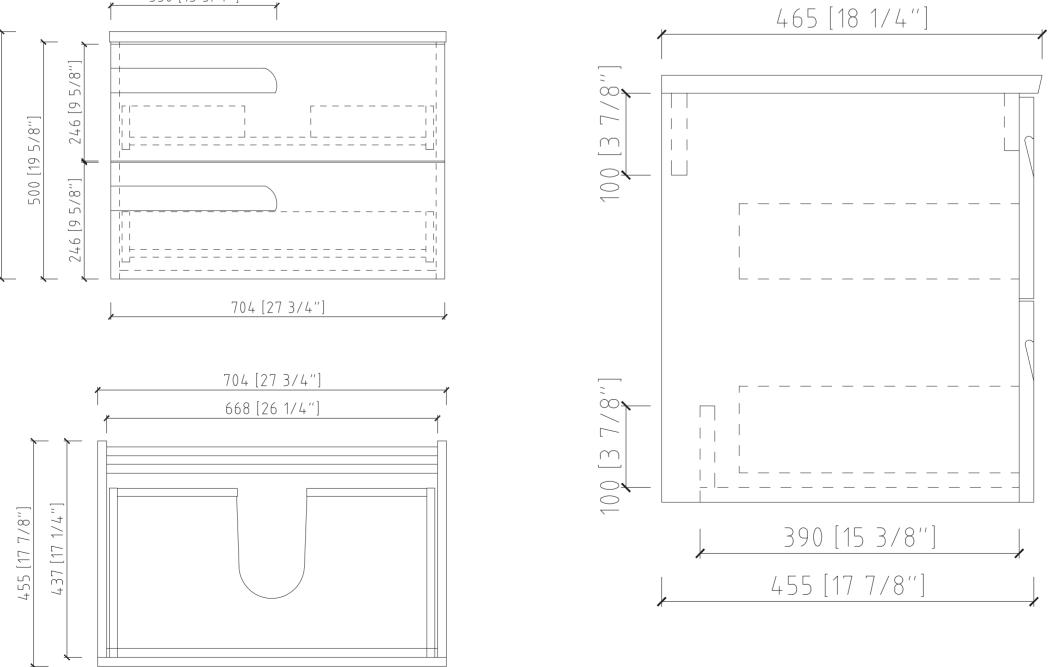

## $\mathbb{Z}VVZ$

- Please check your product packaging to make Sure the included accessories are in the "list of standard accessories".if any parts are missing, please contact your local dealer immediately
- Do not allow any sharp objects to come in contact with the cabinet, as it will scratch the surface
- Continuous and prolonged exposure to direct sunlight may cause discoloration to the wood.
- Continuous and prolonged exposure to direct sunlight may cause discoloration to the wood.
- Please avoid using cleaning products that contain bleach or ammonia.
- Wood surface should only be cleaned with wood care products such as soapy water or furniture polish.

## **MODLE NO: EVVN23-28BW-WM**









## INSTALLATION INSTRUCTIONS