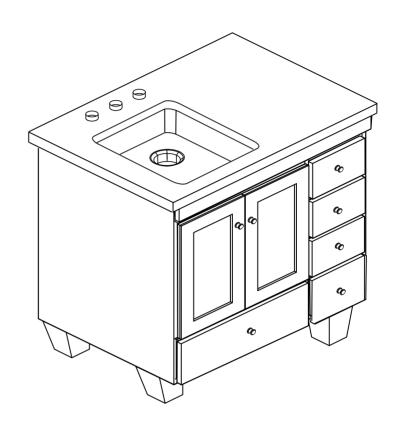

- Please check your product packaging to make Sure the included accessories are in the "list of standard accessories".if any parts are missing, please contact your local dealer immediately
- Do not allow any sharp objects to come in contact with the cabinet, as it will scratch the surface
- Continuous and prolonged exposure to direct sunlight may cause discoloration to the wood.
- Continuous and prolonged exposure to direct sunlight may cause discoloration to the wood.
- Please avoid using cleaning products that contain bleach or ammonia.
- Wood surface should only be cleaned with wood care products such as soapy water or furniture polish.

## **MODLE NO: EVVN69-28GR**





## **ERECTING TOOL**



## DRAWER'S ADJUST



## INSTALLATION INSTRUCTIONS