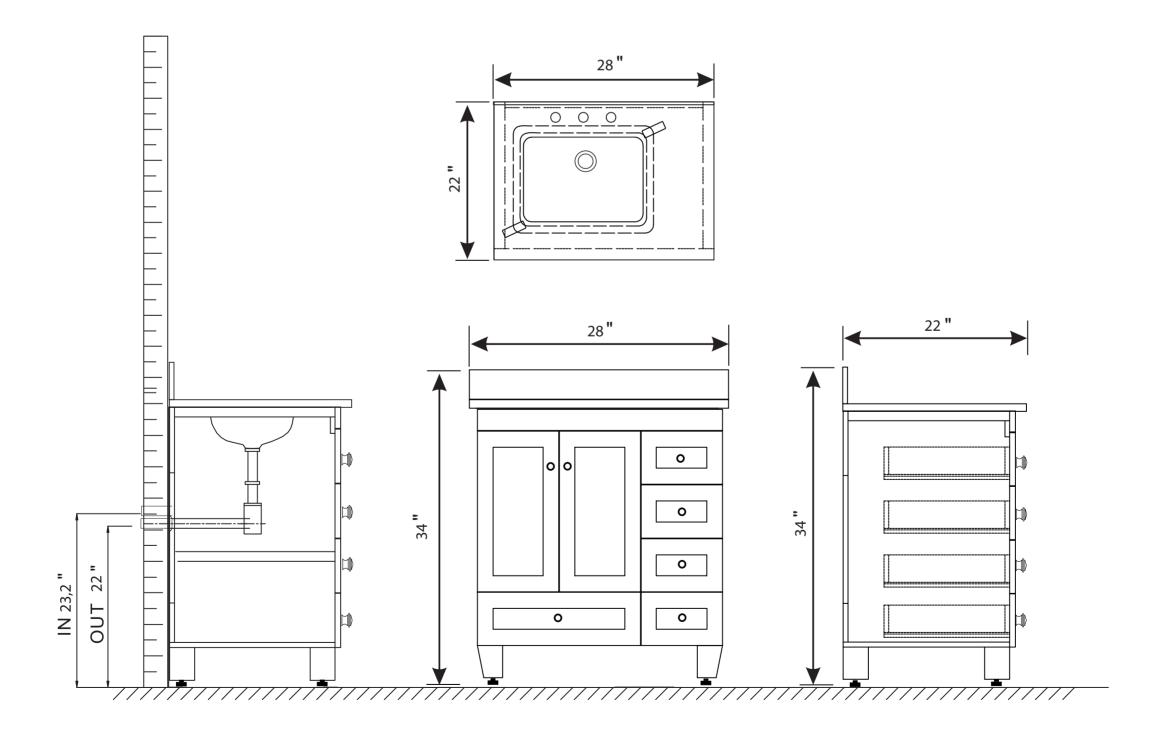

- Please check your product packaging to make Sure the included accessories are in the "list of standard accessories".if any parts are missing, please contact your local dealer immediately
- Do not allow any sharp objects to come in contact with the cabinet, as it will scratch the surface
- Continuous and prolonged exposure to direct sunlight may cause discoloration to the wood.
- Continuous and prolonged exposure to direct sunlight may cause discoloration to the wood.
- Please avoid using cleaning products that contain bleach or ammonia.
- Wood surface should only be cleaned with wood care products such as soapy water or furniture polish.

## **MODLE NO: EVVN69-28GR**





## **ERECTING TOOL**



## DRAWER'S ADJUST



## INSTALLATION INSTRUCTIONS