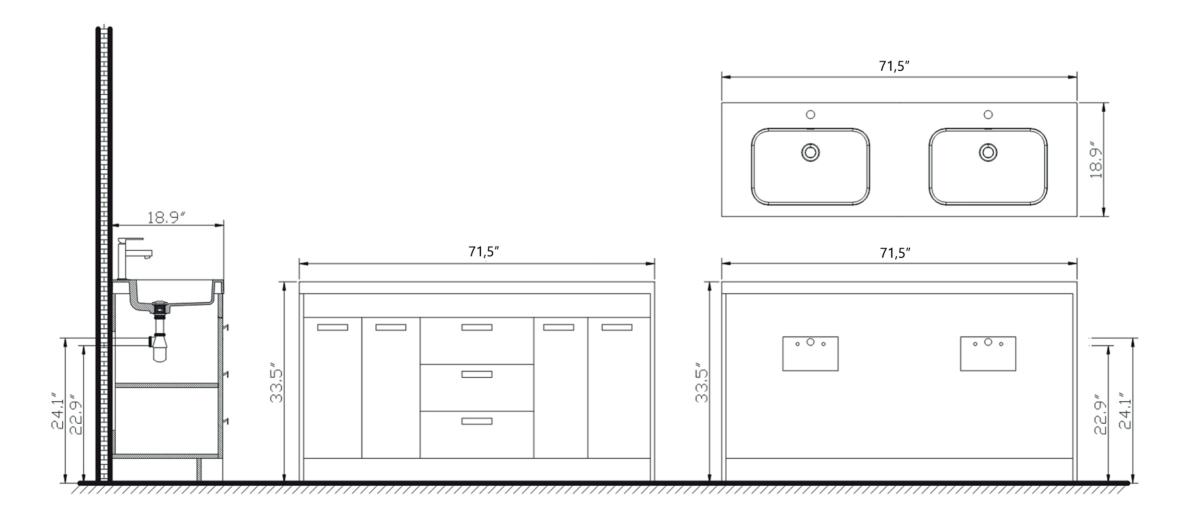

- Please check your product packaging to make Sure the included accessories are in the "list of standard accessories".if any parts are missing, please contact your local dealer immediately
- Do not allow any sharp objects to come in contact with the cabinet, as it will scratch the surface
- Continuous and prolonged exposure to direct sunlight may cause discoloration to the wood.
- Continuous and prolonged exposure to direct sunlight may cause discoloration to the wood.
- Please avoid using cleaning products that contain bleach or ammonia.
- Wood surface should only be cleaned with wood care products such as soapy water or furniture polish.

## **MODLE NO: EVVN1800-8-72WH**





## **ERECTING TOOL**



## DRAWER'S ADJUST



## INSTALLATION INSTRUCTIONS