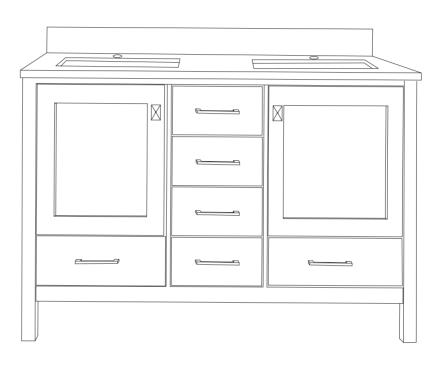

## **ZVIVZ**

- Please check your product packaging to make Sure the included accessories are in the "list of standard accessories".if any parts are missing, please contact your local dealer immediately
- Do not allow any sharp objects to come in contact with the cabinet, as it will scratch the surface
- Continuous and prolonged exposure to direct sunlight may cause discoloration to the wood.
- Continuous and prolonged exposure to direct sunlight may cause discoloration to the wood.
- Please avoid using cleaning products that contain bleach or ammonia.
- Wood surface should only be cleaned with wood care products such as soapy water or furniture polish.

## MODLE NO:TVN414-48X18BLU-DS







ERECTING TOOL



## DRAWER'S ADJUST



## INSTALLATION INSTRUCTIONS