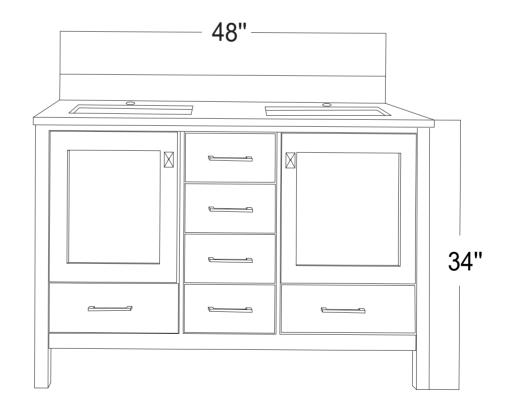

## **ZVIVZ**

- Please check your product packaging to make Sure the included accessories are in the "list of standard accessories".if any parts are missing, please contact your local dealer immediately
- Do not allow any sharp objects to come in contact with the cabinet, as it will scratch the surface
- Continuous and prolonged exposure to direct sunlight may cause discoloration to the wood.
- Continuous and prolonged exposure to direct sunlight may cause discoloration to the wood.
- Please avoid using cleaning products that contain bleach or ammonia.
- Wood surface should only be cleaned with wood care products such as soapy water or furniture polish.

## MODLE NO:TVN414-48X18BLU-DS







ERECTING TOOL



## DRAWER'S ADJUST



## INSTALLATION INSTRUCTIONS