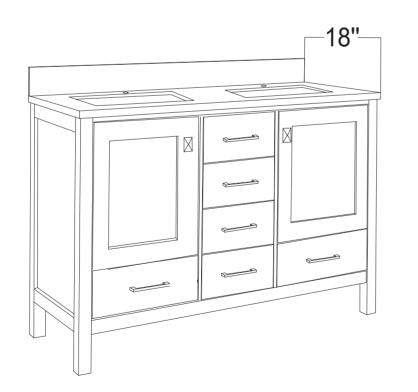

## **ZVIVZ**

- Please check your product packaging to make Sure the included accessories are in the "list of standard accessories".if any parts are missing, please contact your local dealer immediately
- Do not allow any sharp objects to come in contact with the cabinet, as it will scratch the surface
- Continuous and prolonged exposure to direct sunlight may cause discoloration to the wood.
- Continuous and prolonged exposure to direct sunlight may cause discoloration to the wood.
- Please avoid using cleaning products that contain bleach or ammonia.
- Wood surface should only be cleaned with wood care products such as soapy water or furniture polish.

## MODLE NO:TVN414-48X18BLU-DS







ERECTING TOOL



## DRAWER'S ADJUST



## INSTALLATION INSTRUCTIONS