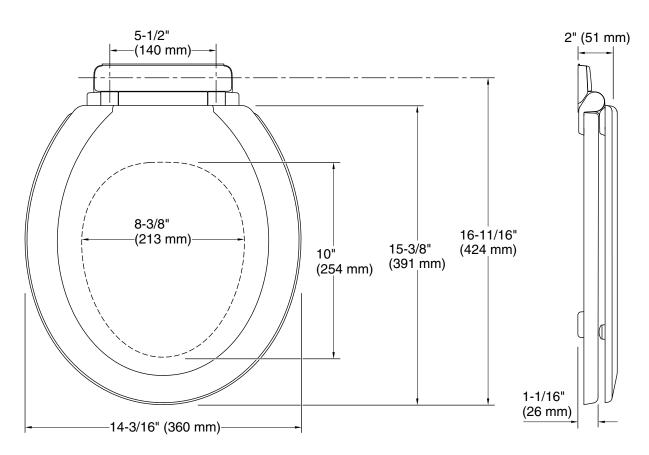

### **Technical Information**

All product dimensions are nominal.

Seat shape type: Round-front
Seat front type: Closed-front
Seat-mounting 5-1/2" (140 mm)

holes: