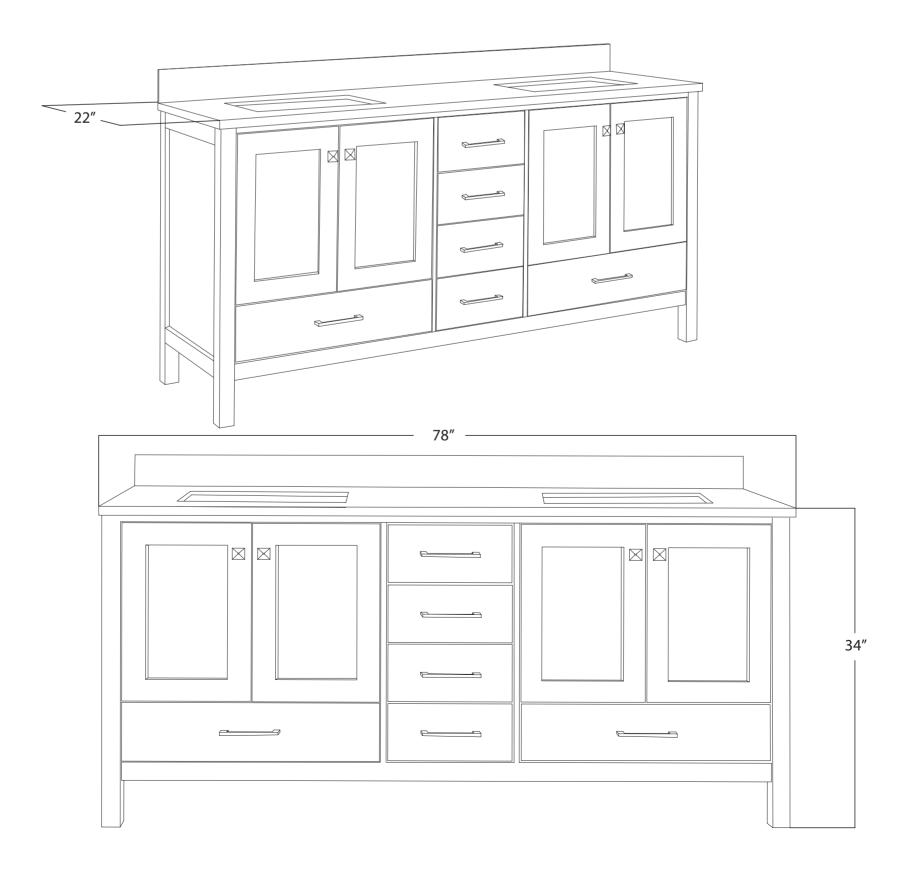

- Please check your product packaging to make Sure the included accessories are in the "list of standard accessories".if any parts are missing, please contact your local dealer immediately
- Do not allow any sharp objects to come in contact with the cabinet, as it will scratch the surface
- Continuous and prolonged exposure to direct sunlight may cause discoloration to the wood.
- Continuous and prolonged exposure to direct sunlight may cause discoloration to the wood.
- Please avoid using cleaning products that contain bleach or ammonia.
- Wood surface should only be cleaned with wood care products such as soapy water or furniture polish.

## **MODLE NO: EVVN412-78GR**





## **ERECTING TOOL**



## DRAWER'S ADJUST



## INSTALLATION INSTRUCTIONS