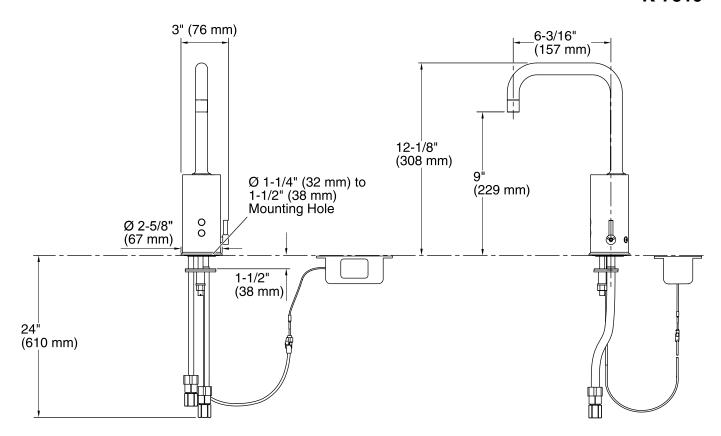

## **Technical Information**

All product dimensions are nominal.

### Faucet:

Flow rate: 0.5 gal/min (1.9 l/min)

Valve body: Machined-brass

#### **Notes**

Install this product according to the installation guide.

A 1-1/4" (32 mm) minimum to 1-1/2" (38 mm) maximum diameter mounting hole is required.

The minimum distance between the back of the faucet spout and the wall must be 1-3/4" (44 mm). This will allow proper clearance for setscrew access.

The maximum distance between the bathroom sink basin edge to the base of the faucet spout must be 1-3/4" (44 mm).

The maximum height of the lip basin should be 3/4" (19 mm).

Product includes rosebud spray aerator. Other aerator styles are available.