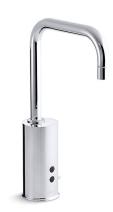

# Gooseneck Insight™ Touchless

Single-Hole Touchless Bathroom Sink Faucet
K-7519

## **Features**

- 0.5 gal/min (1.9 l/min) flow rate.
- Factory set 30 second max. continual run cycle.
- Vandal-resistant aerator.
- 24" (610 mm) flexible supply hoses for easy installation.
- 6-3/16" (157 mm) spout reach.
- Less Drain.