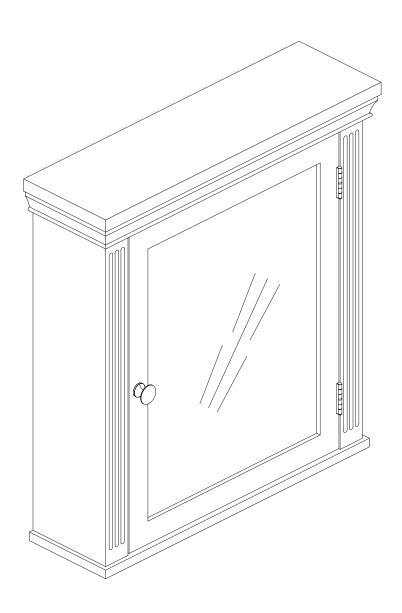

## **Medicine Cabinet**

6544

\*\* Got questions? Please have your product code (on the first page of this instruction, e.g. TD-12345A) and the order number ready, give us a call or email us through our customer care support! We are always ready to assist you!