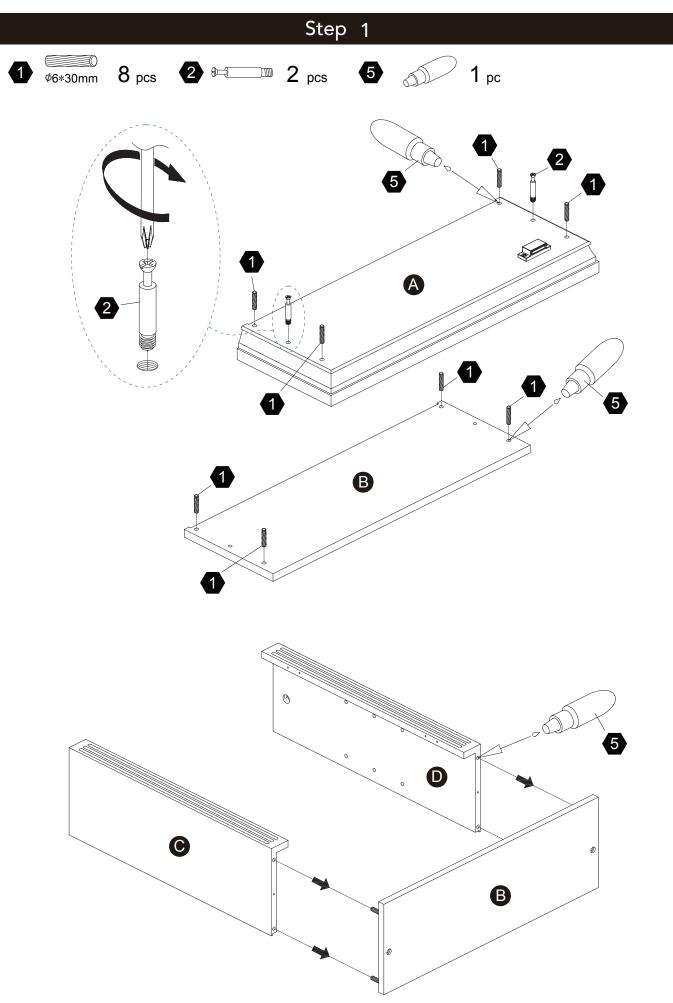

#### Exploded Drawing

- 1. Do not let any sharp objects touch or rub the surface of the product.
- 2. When assemblying, do not let children play around the working area.
- 3. Please confirm all parts are correct before starting the assembly process.
- 4. Do not tighten all bolts and screws completely until the entire unit has been assembled and set up.