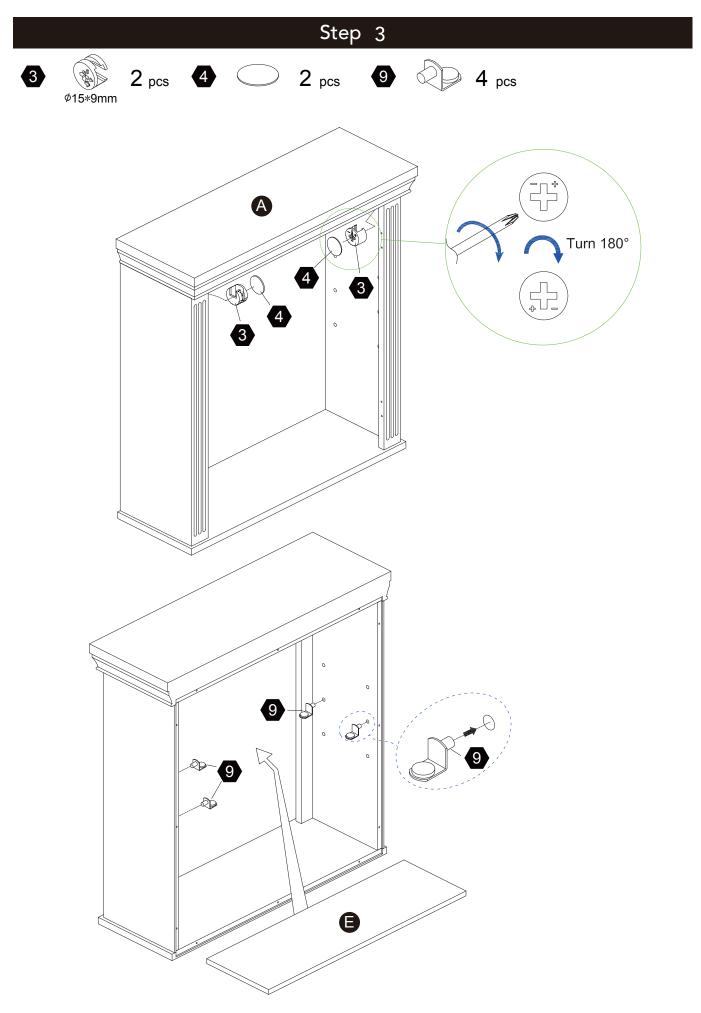

#### Exploded Drawing

- 1. Do not let any sharp objects touch or rub the surface of the product.
- 2. When assemblying, do not let children play around the working area.
- 3. Please confirm all parts are correct before starting the assembly process.
- 4. Do not tighten all bolts and screws completely until the entire unit has been assembled and set up.