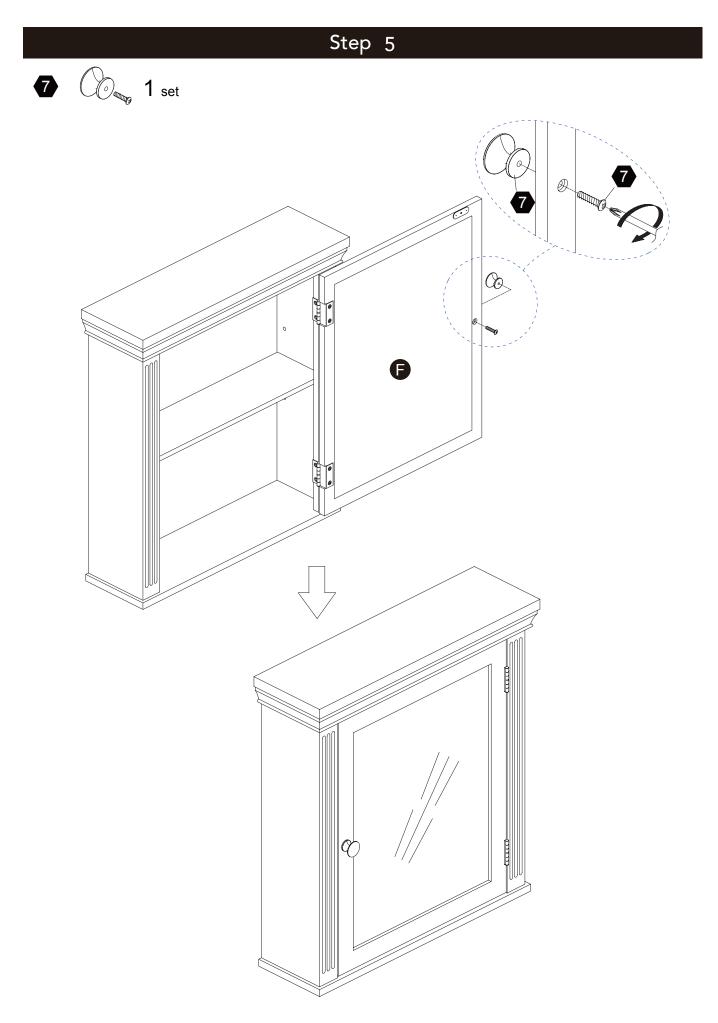

#### Exploded Drawing

- 1. Do not let any sharp objects touch or rub the surface of the product.
- 2. When assemblying, do not let children play around the working area.
- 3. Please confirm all parts are correct before starting the assembly process.
- 4. Do not tighten all bolts and screws completely until the entire unit has been assembled and set up.