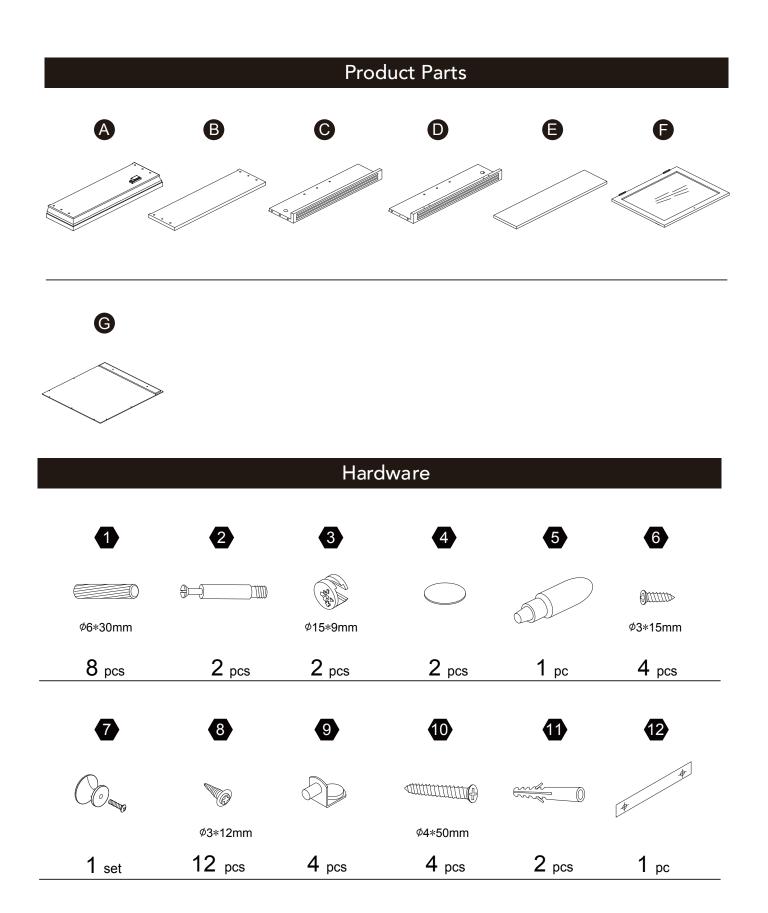

#### Exploded Drawing

- 1. Do not let any sharp objects touch or rub the surface of the product.
- 2. When assemblying, do not let children play around the working area.
- 3. Please confirm all parts are correct before starting the assembly process.
- 4. Do not tighten all bolts and screws completely until the entire unit has been assembled and set up.