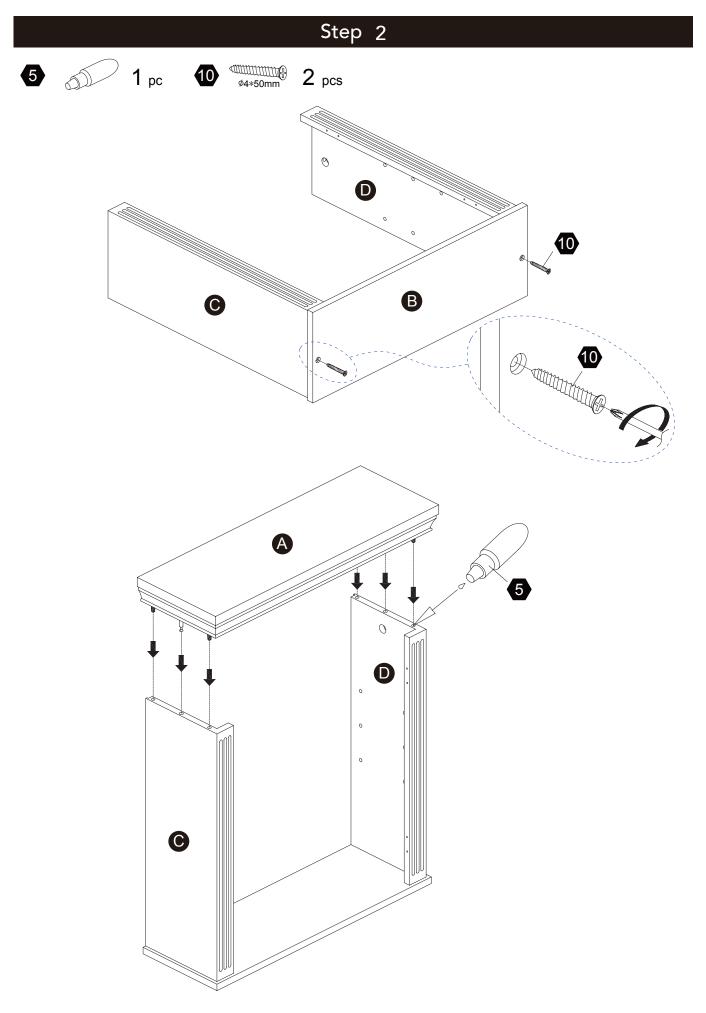

#### Exploded Drawing

- 1. Do not let any sharp objects touch or rub the surface of the product.
- 2. When assemblying, do not let children play around the working area.
- 3. Please confirm all parts are correct before starting the assembly process.
- 4. Do not tighten all bolts and screws completely until the entire unit has been assembled and set up.