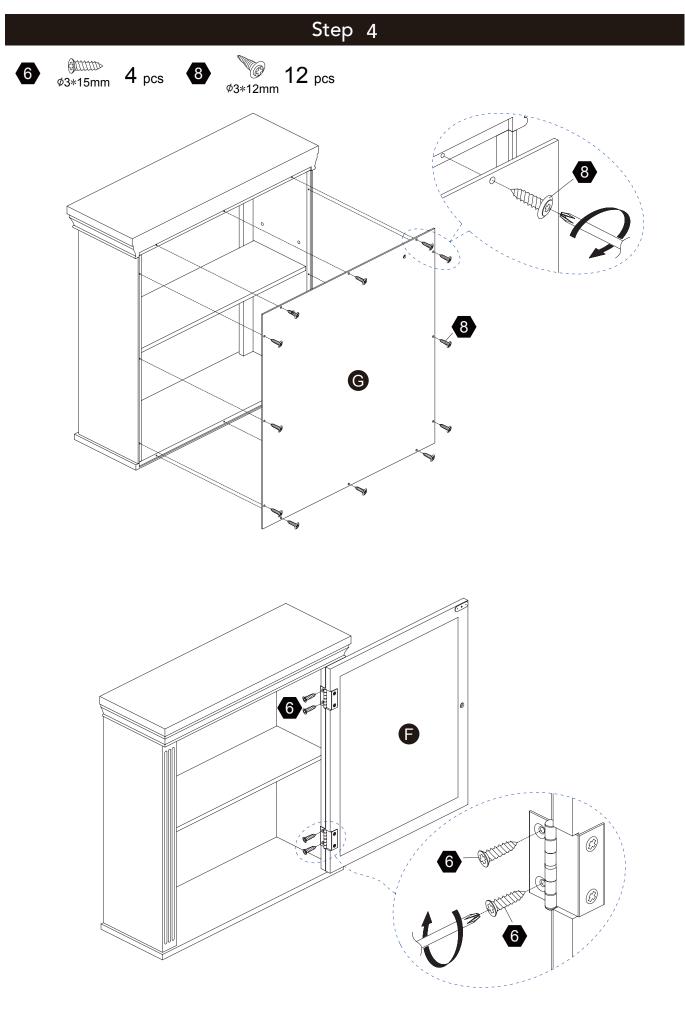

#### Exploded Drawing

- 1. Do not let any sharp objects touch or rub the surface of the product.
- 2. When assemblying, do not let children play around the working area.
- 3. Please confirm all parts are correct before starting the assembly process.
- 4. Do not tighten all bolts and screws completely until the entire unit has been assembled and set up.