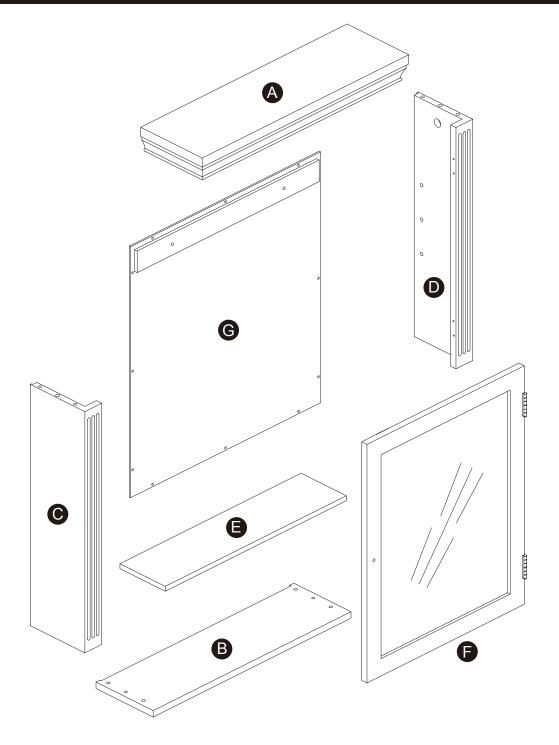

#### Exploded Drawing

- 1. Do not let any sharp objects touch or rub the surface of the product.
- 2. When assemblying, do not let children play around the working area.
- 3. Please confirm all parts are correct before starting the assembly process.
- 4. Do not tighten all bolts and screws completely until the entire unit has been assembled and set up.