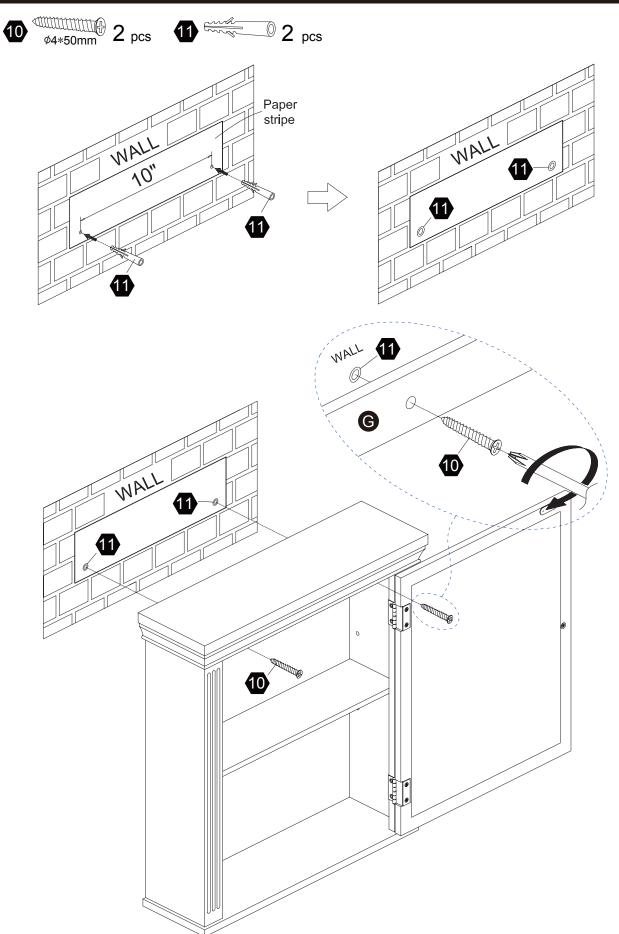

armado, envie un correo electzórico a <u>service@eleganthf.net</u> DIRECTIVES DE MONTAGE-IMPORTANT:

Avant de commencer l'assemblage, déballez délicatement toutes les pièces et repérez-les sur la liste des pièces. Procédez avec soins durant l' assemblage et posez toujours les pièces sur une surface proper, douce et lisse. sie vouo plait e-mail á service@eleganthf.net

#### Thank you for choosing Teamson Home

#### Exploded Drawing







- 1. Do not let any sharp objects touch or rub the surface of the product.
- 2. When assemblying, do not let children play around the working area.
- 3. Please confirm all parts are correct before starting the assembly process.
- 4. Do not tighten all bolts and screws completely until the entire unit has been assembled and set up.











#### Step 6