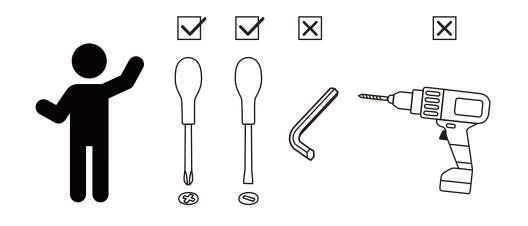

#### ASSEMBLY INSTRUCTIONS-IMPORTANT

Carefully unpack & identify each component before attempting to assemble. Refer to parts list. Please take care when assembling the unit and always set the parts on a clean, soft surface. If you require any assistance with assembly, parts, please call the company you place order with or please email to:service@eleganthf.net

#### INSTRUCCIONES PARA ARMAR-IMPORANT:

Desempaque cuidadosamente e identifique cada componente antes de tartar de empezar su ensambladura. Verifique la lista de partes. Por favor tenga cuidado cuando arme la unidad y siempre coloque las piezas sobre una superficie plana, suave y limpia. Si necesita ayuda con el armado, envie un correo electzórico a <u>service@eleganthf.net</u> DIRECTIVES DE MONTAGE-IMPORTANT:

Avant de commencer l'assemblage, déballez délicatement toutes les pièces et repérez-les sur la liste des pièces. Procédez avec soins durant l' assemblage et posez toujours les pièces sur une surface proper, douce et lisse. sie vouo plait e-mail á service@eleganthf.net