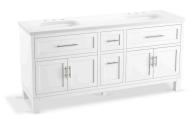

# 72" bathroom vanity cabinet with sinks and quartz top K-31247-ASB

### **Features**

- Set includes cabinet, precut quartz vanity top, sinks, cabinet hardware
- Vanity top has 8" (203 mm) widespread faucet holes; requires deck-mount faucets (sold separately)
- Three-way adjustable slow-close door hinges for easy cabinet access
- Dovetail joint drawer construction
- Soft-close drawers and doors prevent slamming

#### Material

- Quartz vanity top adds beauty and long-lasting durability
- Solid and composite wood
- Vitreous china sinks
- Premium metal hardware for durability and reliability

### **Available Colors/Finishes**

Color tiles intended for reference only.

Color Code Description

0 White

1WT Mohair Grey