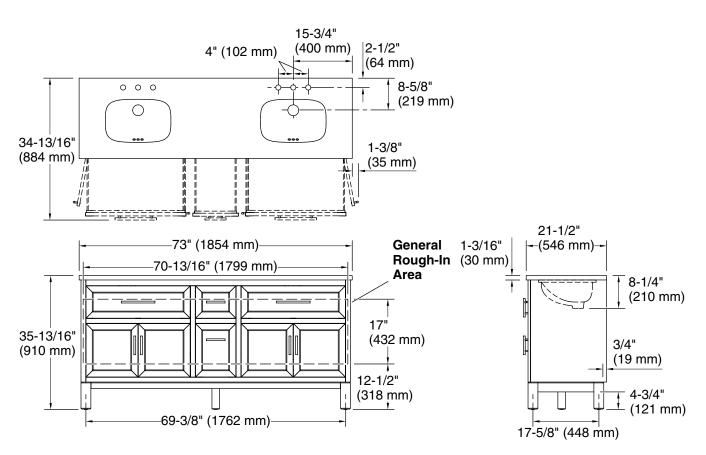

widespread faucet holes; requires deck-mount faucets (sold separately)
- Three-way adjustable slow-close door hinges for easy cabinet access
- Dovetail joint drawer construction
- Soft-close drawers and doors prevent slamming

#### Material

- Quartz vanity top adds beauty and long-lasting durability
- Solid and composite wood
- Vitreous china sinks
- Premium metal hardware for durability and reliability

## Installation

Easy installation – no special tools required



# Codes/Standards

None Applicable

# **KOHLER® One-Year Limited Warranty**

See website for detailed warranty information.

### **Available Colors/Finishes**

Color tiles intended for reference only.

Color Code Description

0 White

1WT Mohair Grey





# 72" bathroom vanity cabinet with sinks and quartz top K-31247-ASB



## **Technical Information**

All product dimensions are nominal.

### **Notes**

Install this product according to the installation instructions.