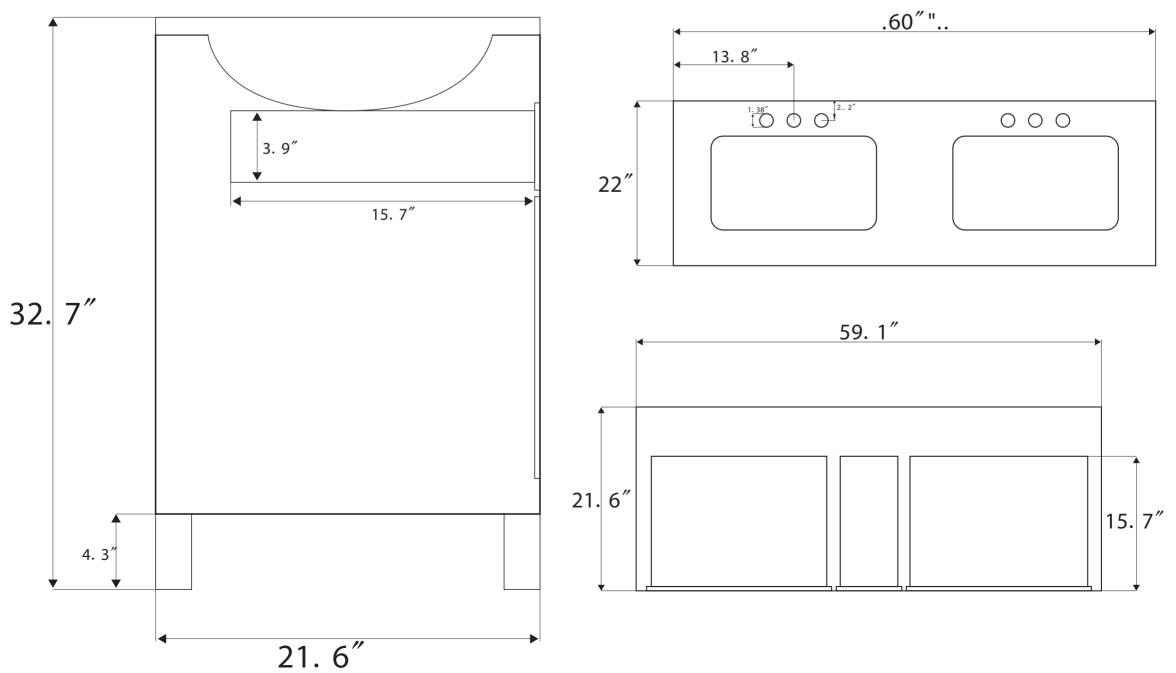

## $\mathbb{Z}VVZ$

- Please check your product packaging to make Sure the included accessories are in the "list of standard accessories".if any parts are missing, please contact your local dealer immediately
- Do not allow any sharp objects to come in contact with the cabinet, as it will scratch the surface
- Continuous and prolonged exposure to direct sunlight may cause discoloration to the wood.
- Continuous and prolonged exposure to direct sunlight may cause discoloration to the wood.
- Please avoid using cleaning products that contain bleach or ammonia.
- Wood surface should only be cleaned with wood care products such as soapy water or furniture polish.

## Model No:TVN515-60WH









## INSTALLATION INSTRUCTIONS