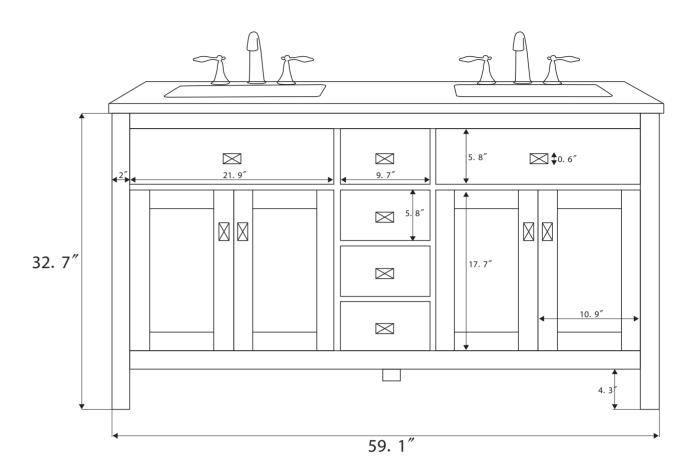

## $\mathbb{Z}VVZ$

- Please check your product packaging to make Sure the included accessories are in the "list of standard accessories".if any parts are missing, please contact your local dealer immediately
- Do not allow any sharp objects to come in contact with the cabinet, as it will scratch the surface
- Continuous and prolonged exposure to direct sunlight may cause discoloration to the wood.
- Continuous and prolonged exposure to direct sunlight may cause discoloration to the wood.
- Please avoid using cleaning products that contain bleach or ammonia.
- Wood surface should only be cleaned with wood care products such as soapy water or furniture polish.

## Model No:TVN515-60WH









## INSTALLATION INSTRUCTIONS