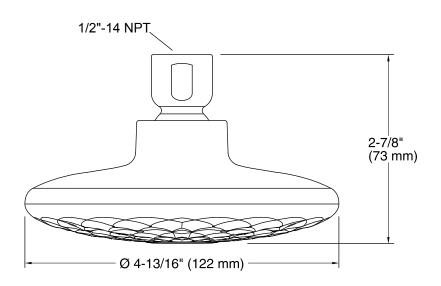

### **Technical Information**

All product dimensions are nominal.

### **Showerhead/Body Spray:**

Rated maximum flow: 2 gal/min (7.6 l/min)