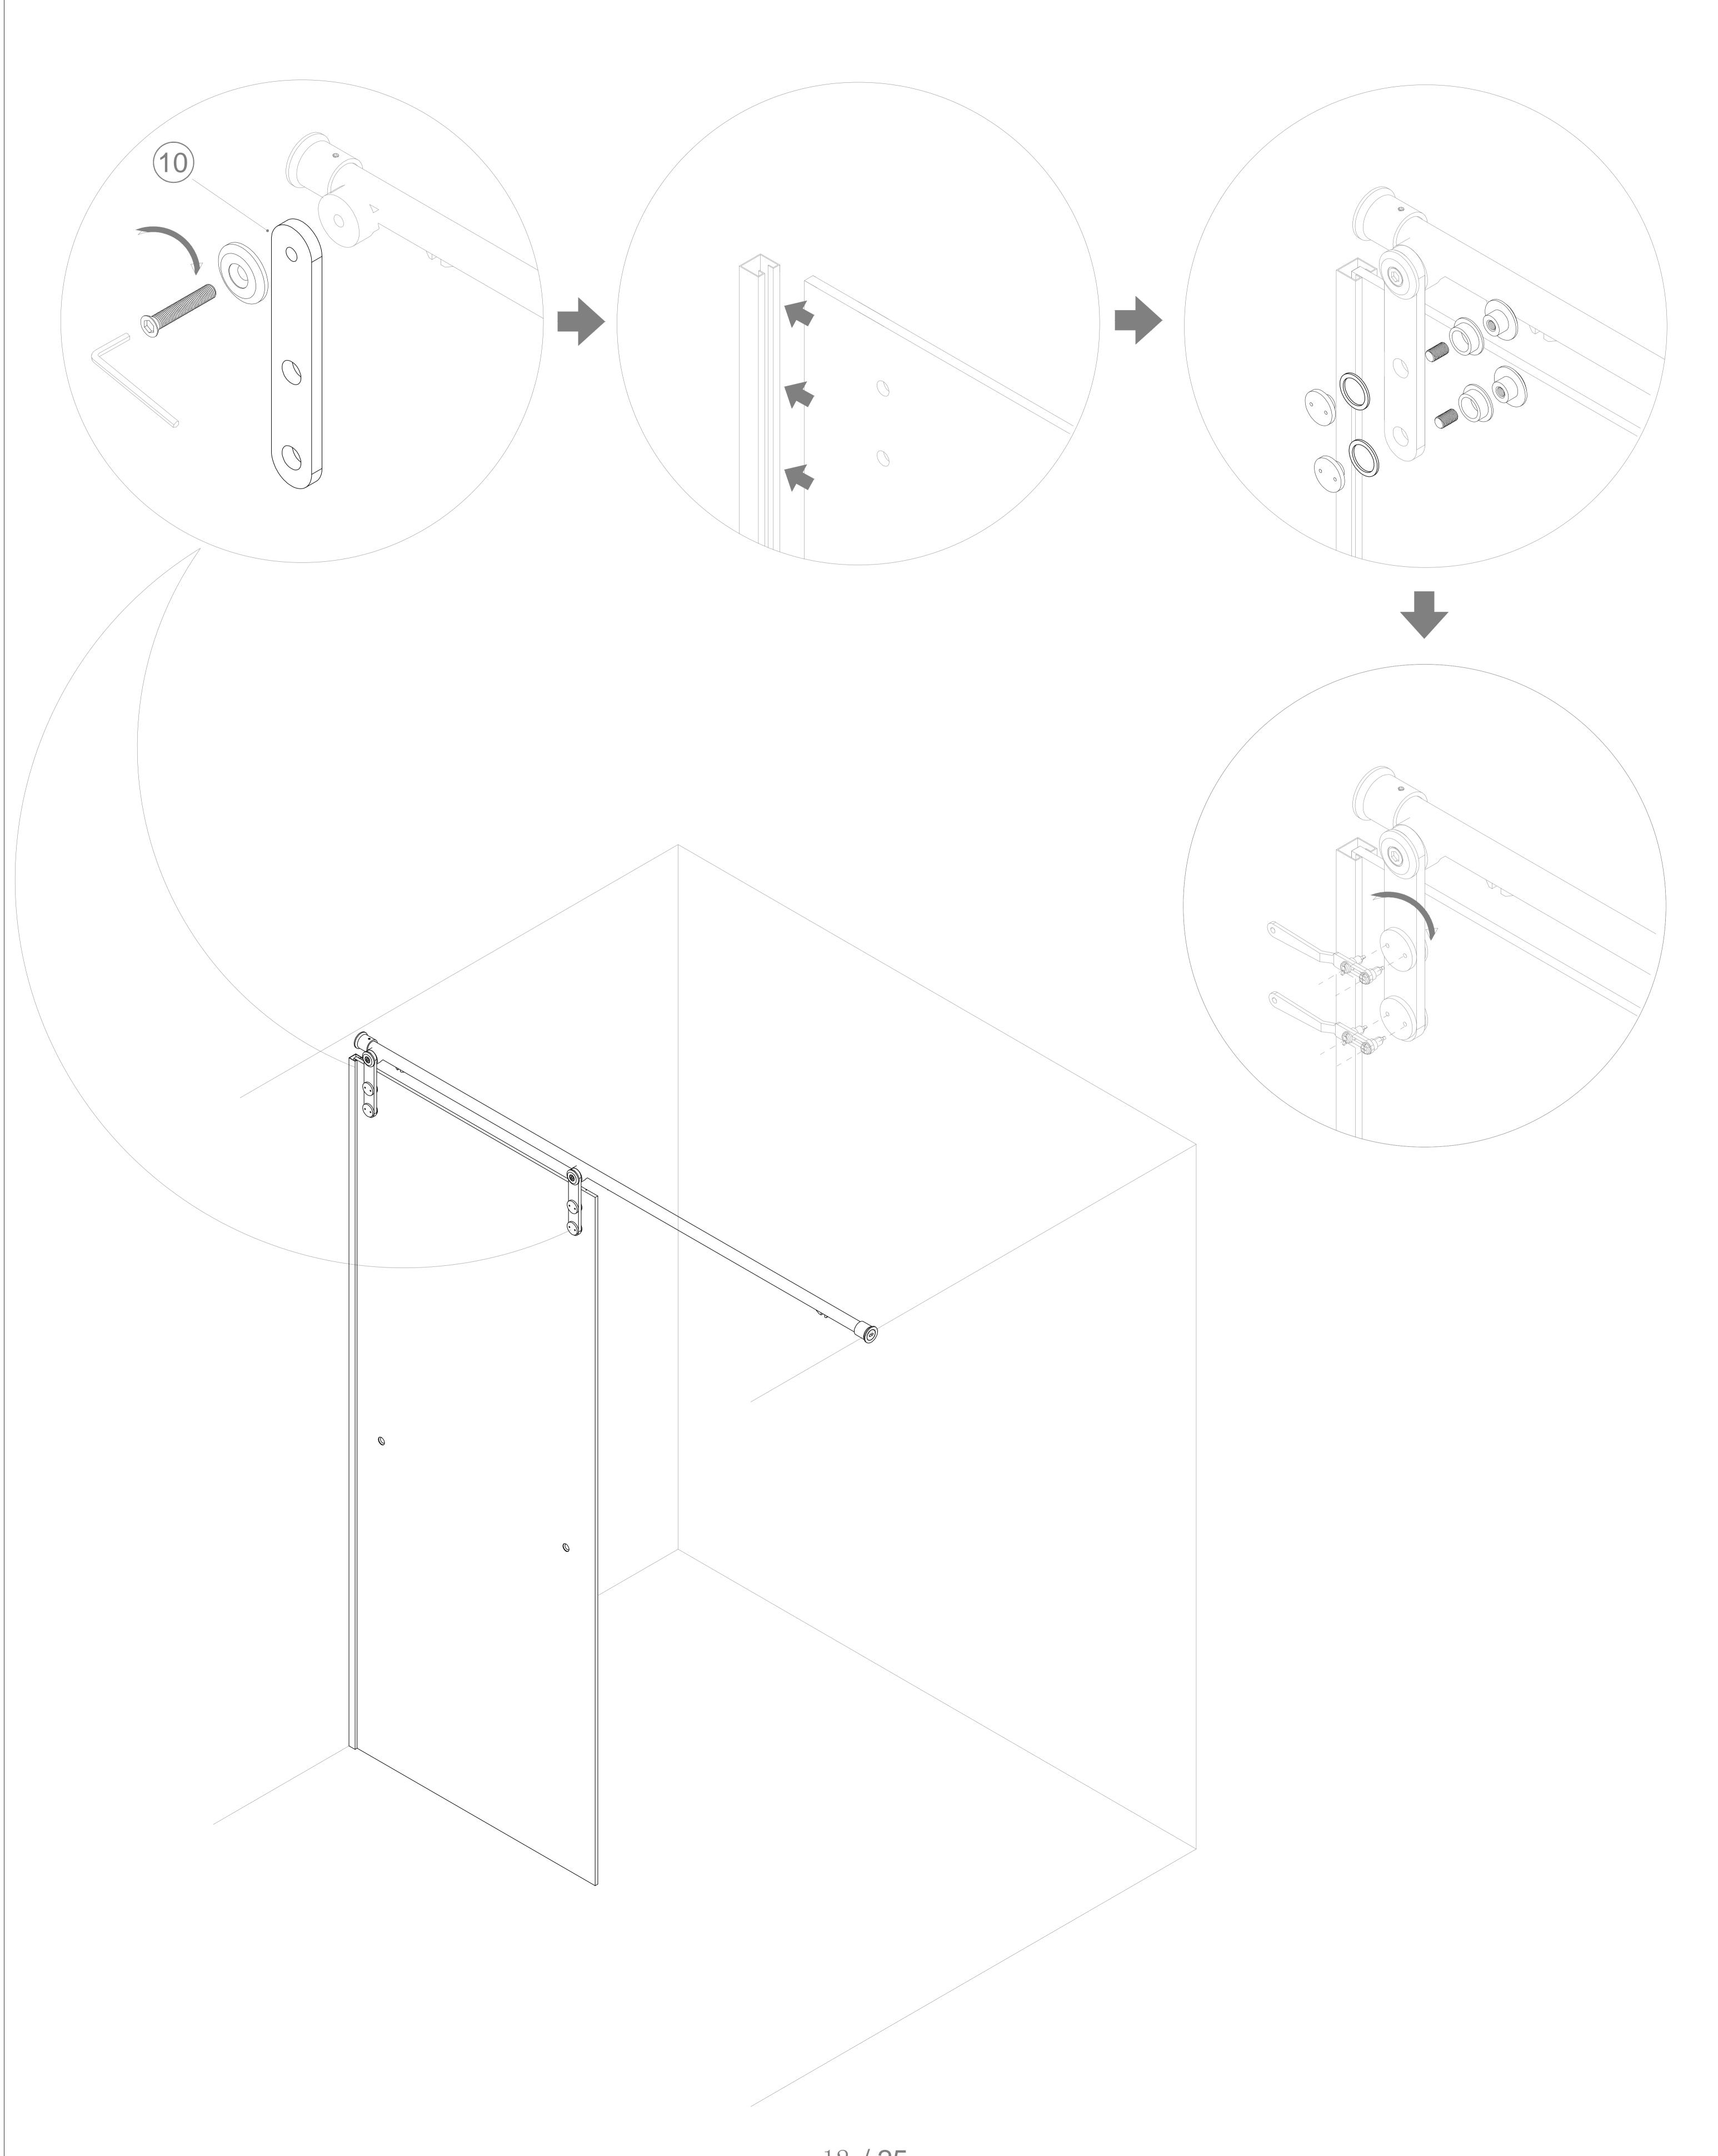

Installation effect diagram of side panel

STEP-3: Marking and drilling the holes for the lock wall holder

STEP-5: Installation of fixed glass

STEP-6: Marking of guide block holes and drilling of holes

STEP-11: Installation of adhesive tape