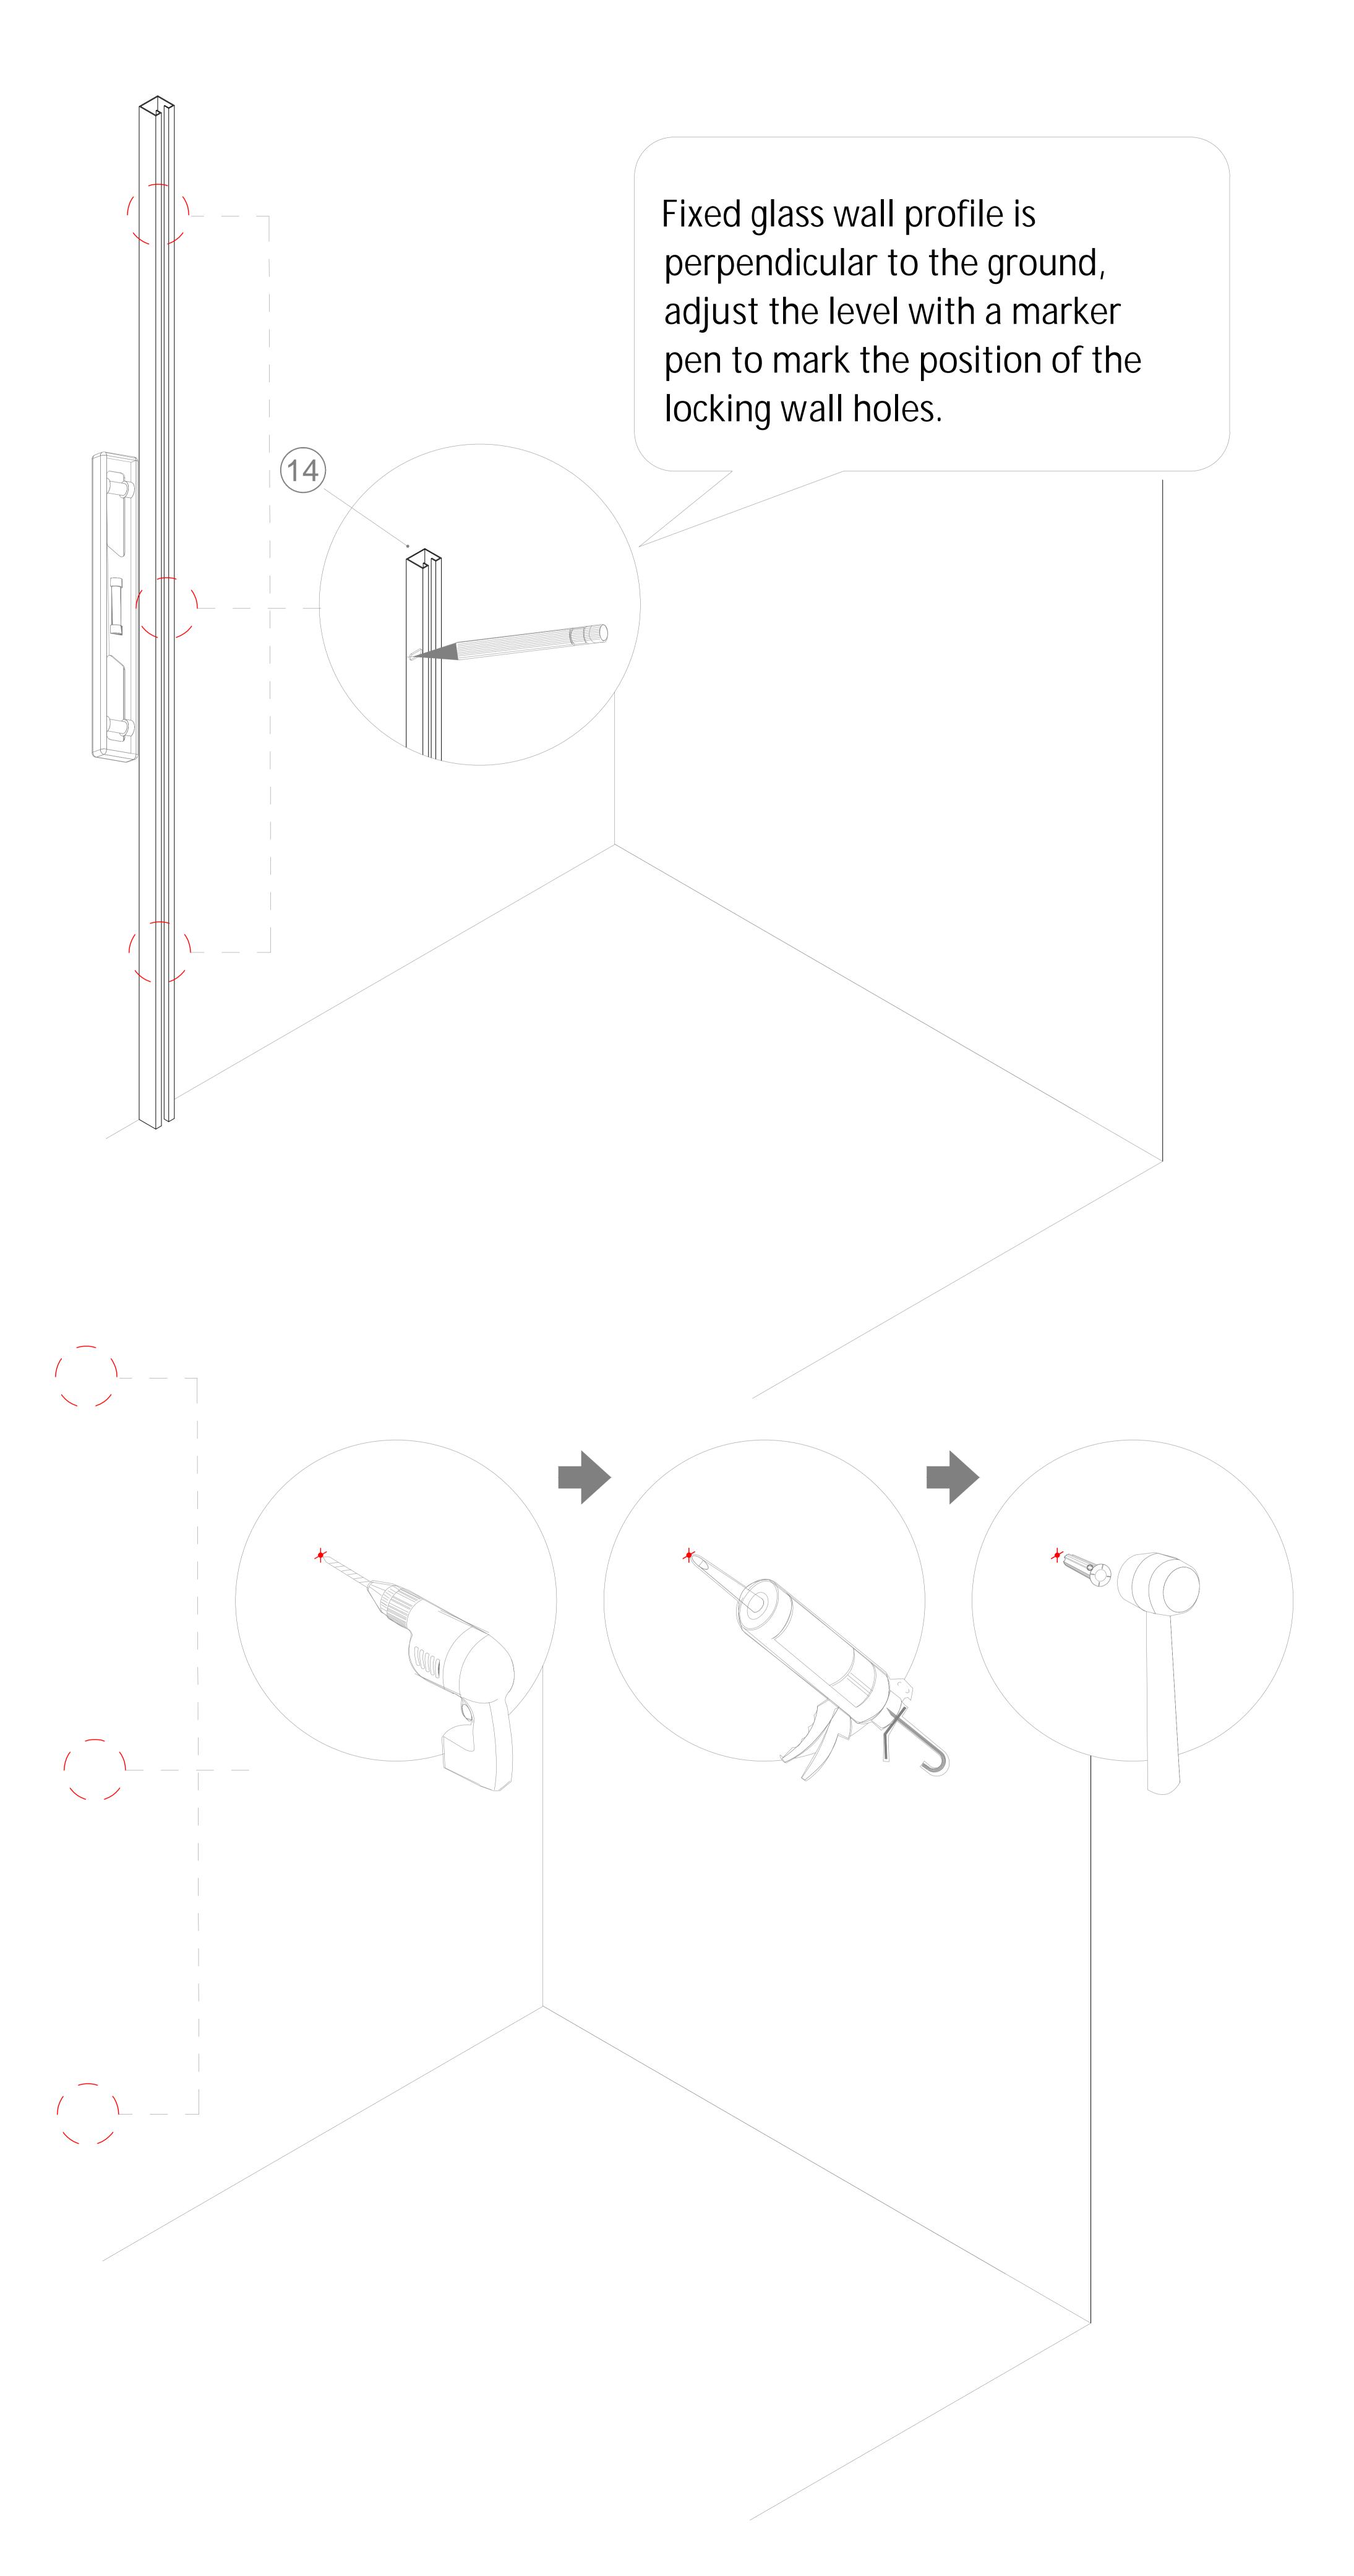

Installation effect diagram of side panel

STEP-3: Marking and drilling the holes for the lock wall holder

STEP-5: Installation of fixed glass

STEP-6: Marking of guide block holes and drilling of holes

STEP-11: Installation of adhesive tape