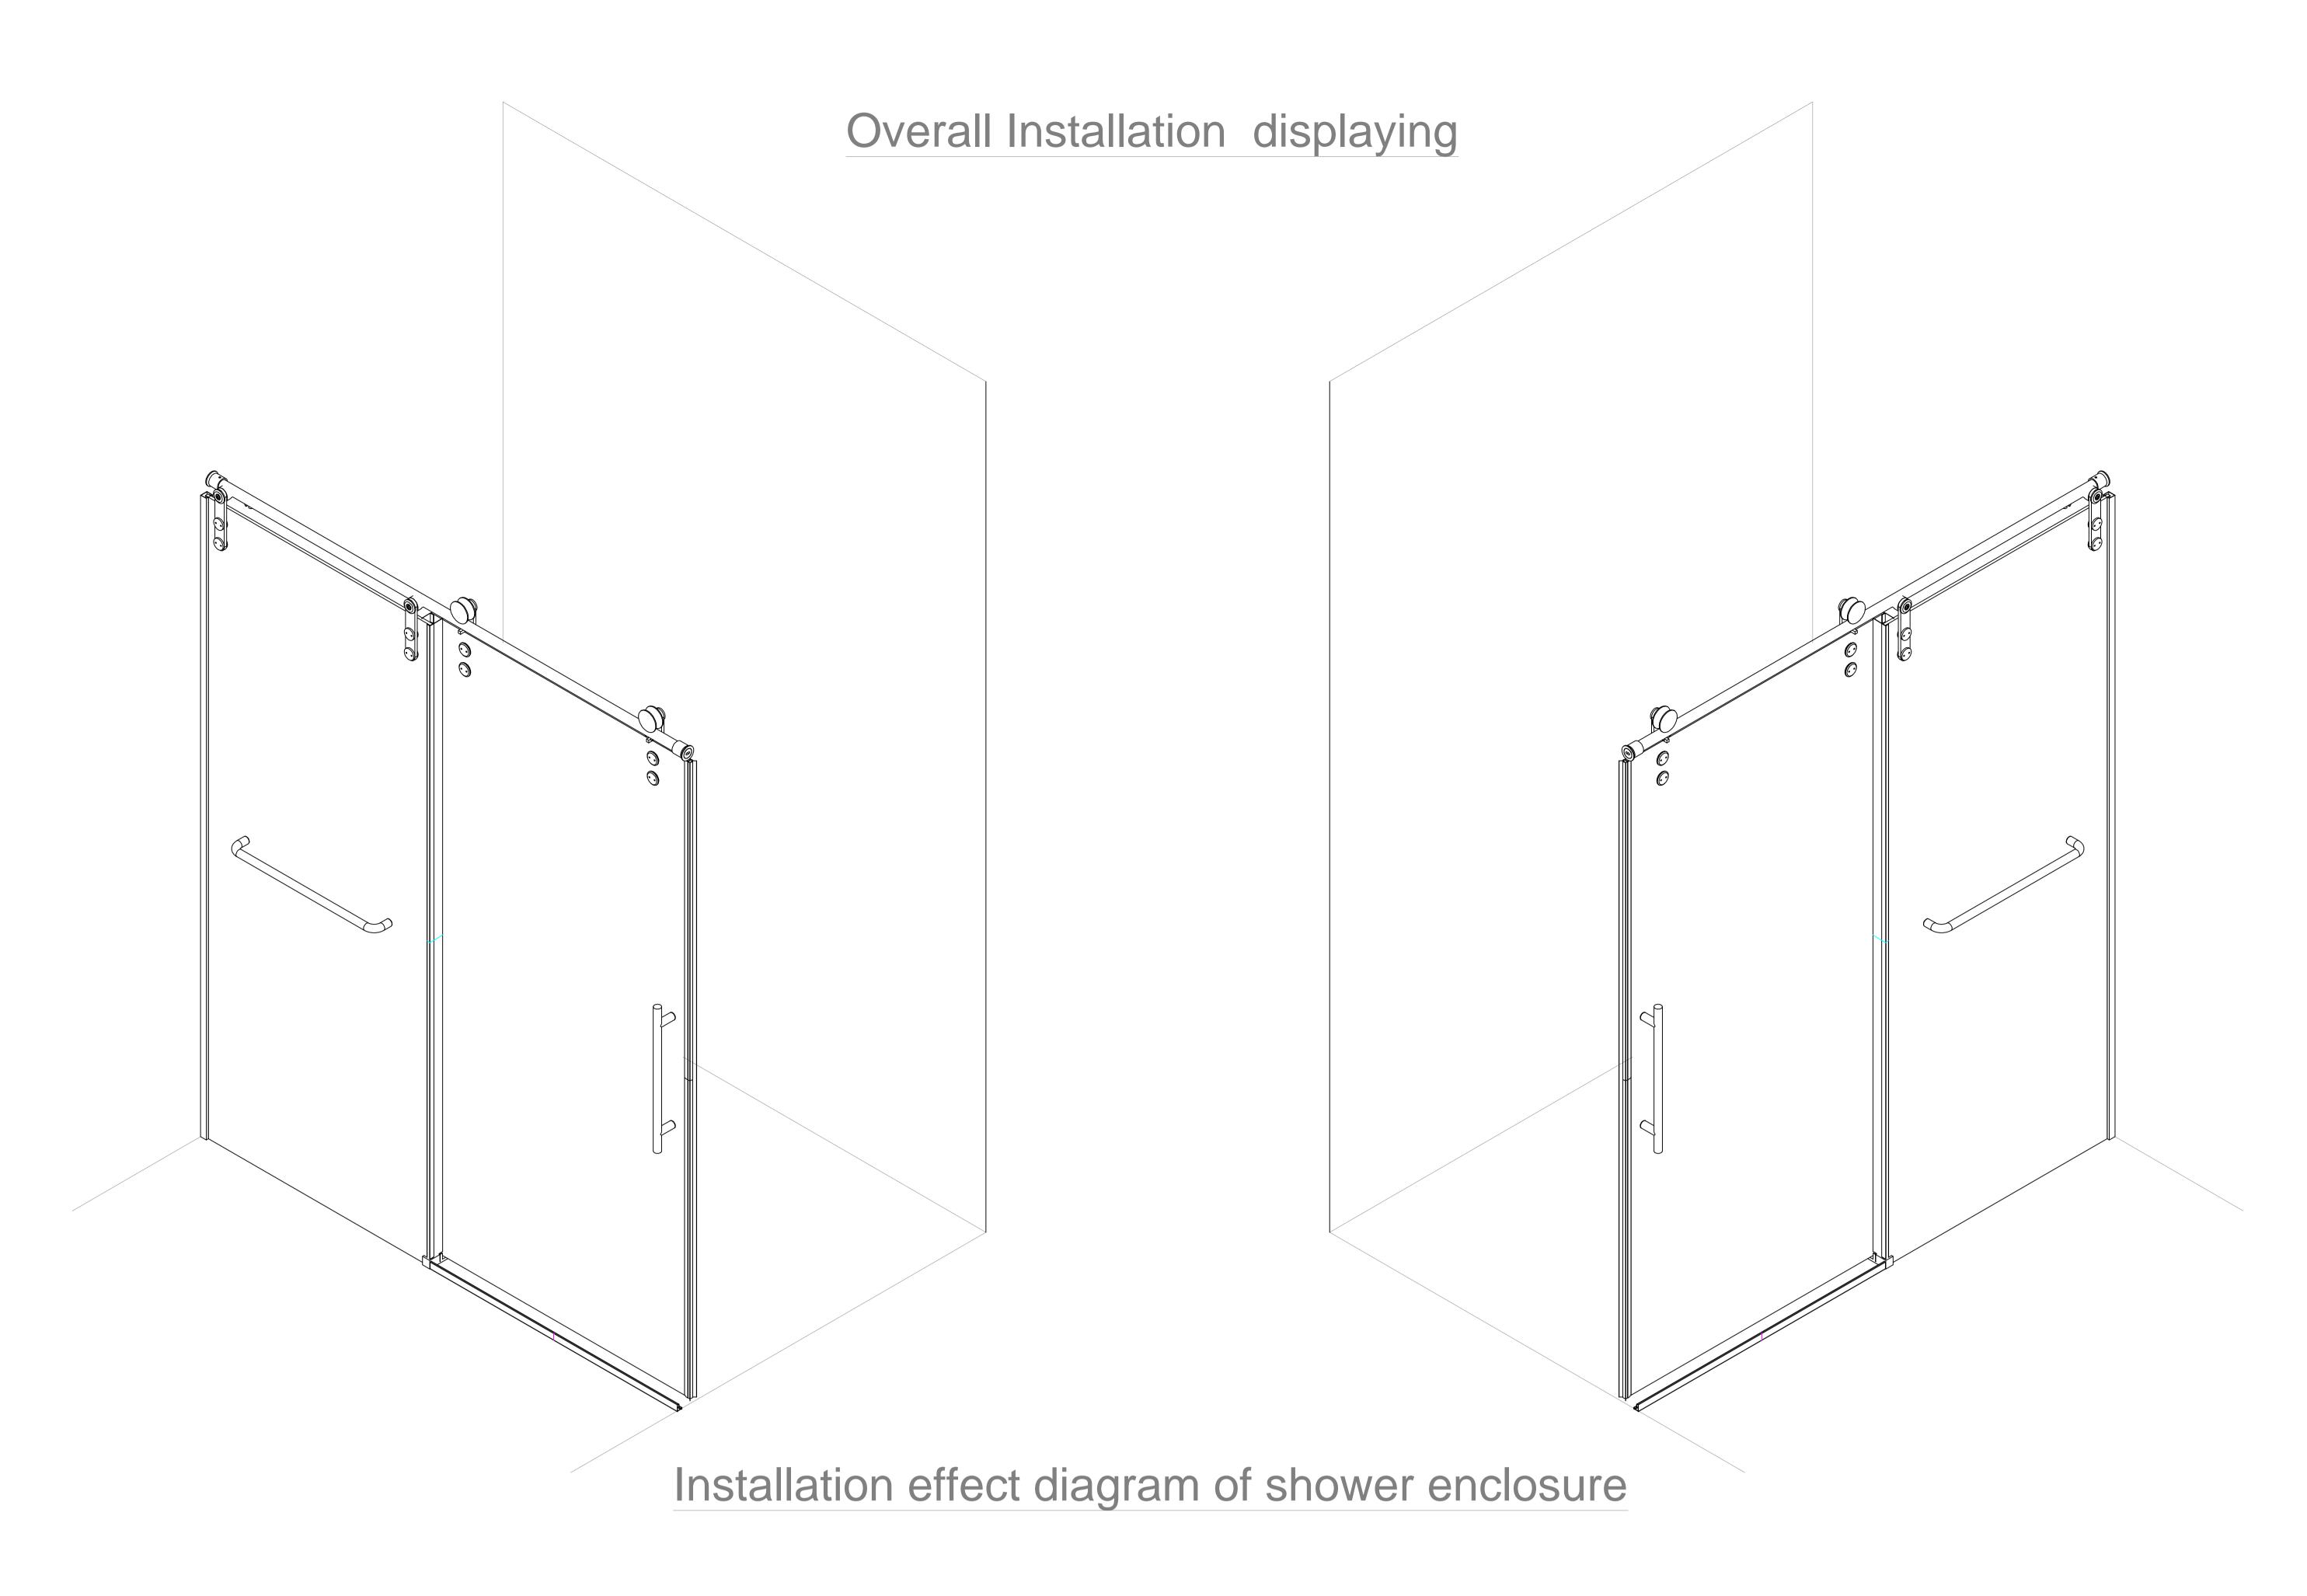

Installation effect diagram of side panel

STEP-3: Marking and drilling the holes for the lock wall holder

STEP-5: Installation of fixed glass

STEP-6: Marking of guide block holes and drilling of holes

STEP-11: Installation of adhesive tape