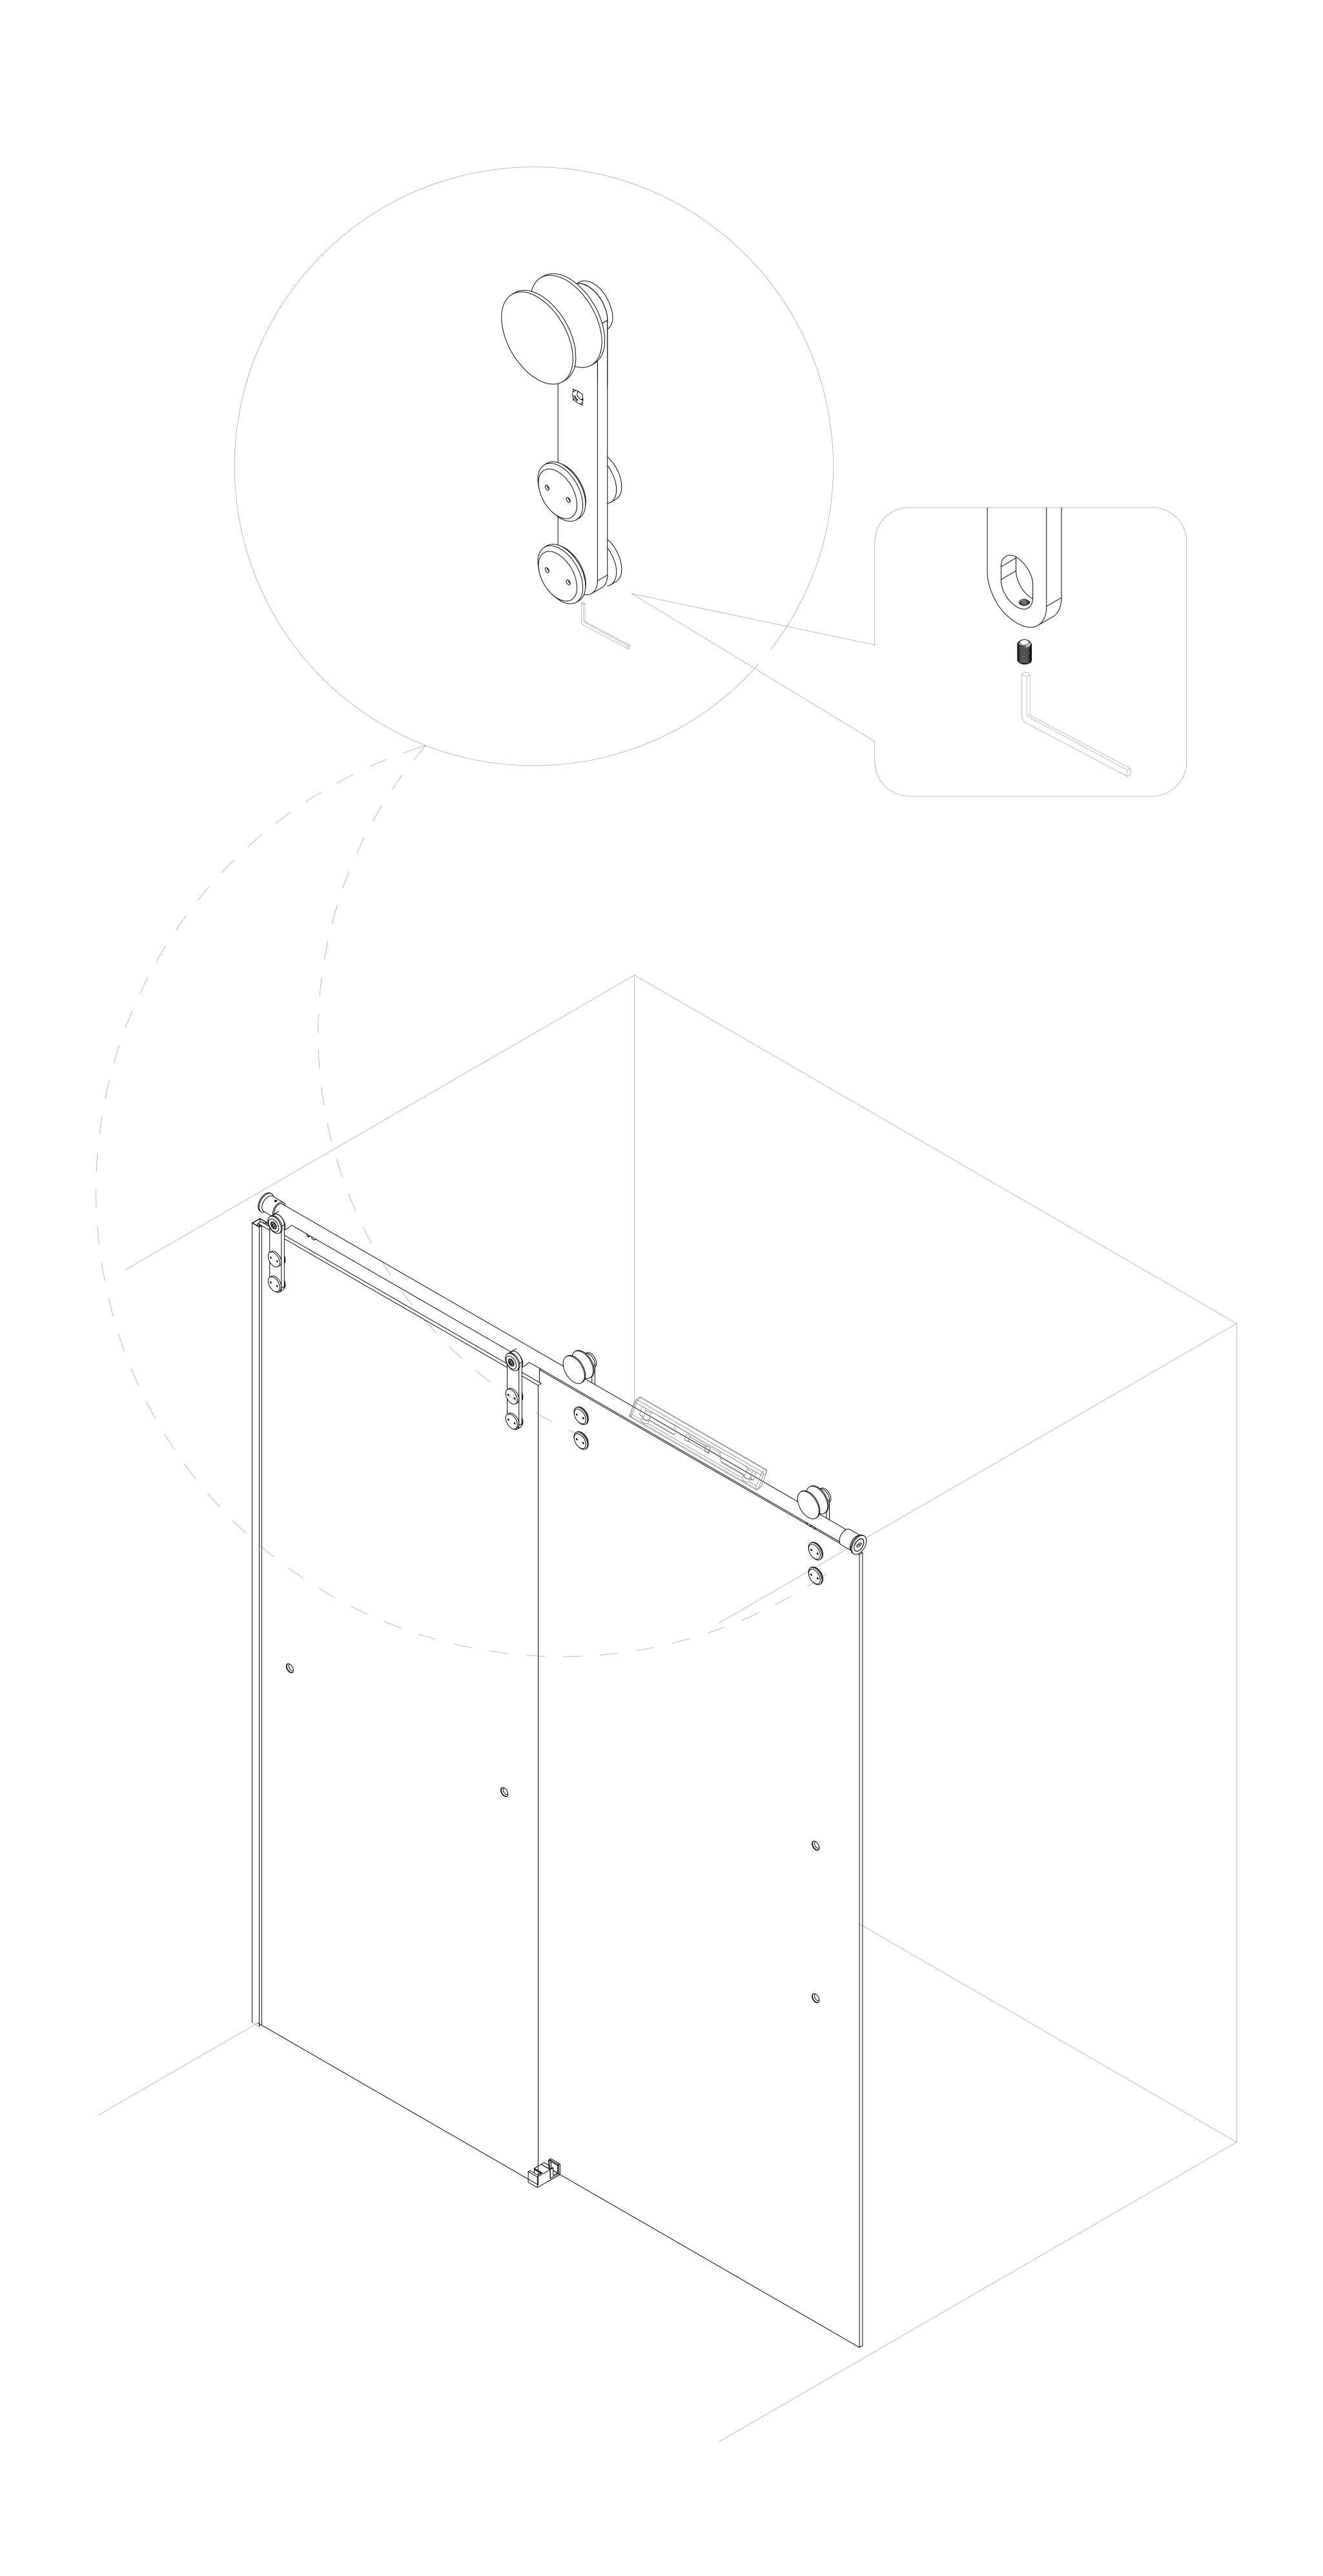

### PARTS AND HARDWARE LISTING

| 1       Sliding Door       1         2       Glass Panel       1         3       Rail       1         4       Buffer       2         5       Lower Water Retaining Tape       1         6       Door Seal       1         7       Side Seal       2         8       Handle       1         9       Dowel Bar       1         10       Glass Panel Hangers       2         11       Roller       2         12       Guide Block       1         13       Wall Bracket       2         14       Glass Panel Wall Profile       1         15       16         17       18         19 | ITEM | NAME                       | QTY | PICTURE |
|-----------------------------------------------------------------------------------------------------------------------------------------------------------------------------------------------------------------------------------------------------------------------------------------------------------------------------------------------------------------------------------------------------------------------------------------------------------------------------------------------------------------------------------------------------------------------------------|------|----------------------------|-----|---------|
| Rail  Buffer  Lower Water Retaining Tape  Door Seal  Side Seal  Handle  Dowel Bar  Glass Panel Hangers  Guide Block  Wall Bracket                                                                                                                                                                                                                                                                                                                                                                                                                                                 | 1    | Sliding Door               | 1   |         |
| Buffer 2  Lower Water Retaining Tape 1  Door Seal 1  Side Seal 2  Handle 1  Dowel Bar 1  Glass Panel Hangers 2  Roller 2  Guide Block 1  Wall Bracket 2  Glass Panel Mall Parella                                                                                                                                                                                                                                                                                                                                                                                                 | 2    | Glass Panel                | 1   |         |
| 5 Lower Water Retaining Tape 1 6 Door Seal 1 7 Side Seal 2 8 Handle 1 9 Dowel Bar 1 10 Glass Panel Hangers 2 11 Roller 2 12 Guide Block 1 13 Wall Bracket 2                                                                                                                                                                                                                                                                                                                                                                                                                       | 3    | Rail                       | 1   |         |
| 6 Door Seal 1  7 Side Seal 2  8 Handle 1  9 Dowel Bar 1  10 Glass Panel Hangers 2  11 Roller 2  12 Guide Block 1  13 Wall Bracket 2                                                                                                                                                                                                                                                                                                                                                                                                                                               | 4    | Buffer                     | 2   |         |
| 7 Side Seal 2  8 Handle 1  9 Dowel Bar 1  10 Glass Panel Hangers 2  11 Roller 2  12 Guide Block 1  Wall Bracket 2  Class Panel Wall Desfile                                                                                                                                                                                                                                                                                                                                                                                                                                       | 5    | Lower Water Retaining Tape | 1   |         |
| 8 Handle 1 9 Dowel Bar 1 10 Glass Panel Hangers 2 11 Roller 2 12 Guide Block 1 13 Wall Bracket 2                                                                                                                                                                                                                                                                                                                                                                                                                                                                                  | 6    | Door Seal                  | 1   |         |
| 9 Dowel Bar 1 10 Glass Panel Hangers 2 11 Roller 2 12 Guide Block 1 13 Wall Bracket 2                                                                                                                                                                                                                                                                                                                                                                                                                                                                                             | 7    | Side Seal                  | 2   |         |
| 10 Glass Panel Hangers 2  11 Roller 2  12 Guide Block 1  13 Wall Bracket 2                                                                                                                                                                                                                                                                                                                                                                                                                                                                                                        | 8    | Handle                     | 1   |         |
| Roller 2  Guide Block 1  Wall Bracket 2  Class Barrel Well Brackits                                                                                                                                                                                                                                                                                                                                                                                                                                                                                                               | 9    | Dowel Bar                  | 1   |         |
| 12 Guide Block 1  13 Wall Bracket 2  Class Daniel Wall Brackile                                                                                                                                                                                                                                                                                                                                                                                                                                                                                                                   | 10   | Glass Panel Hangers        | 2   |         |
| 13 Wall Bracket 2                                                                                                                                                                                                                                                                                                                                                                                                                                                                                                                                                                 | 11   | Roller                     | 2   |         |
|                                                                                                                                                                                                                                                                                                                                                                                                                                                                                                                                                                                   | 12   | Guide Block                | 1   |         |
| 14 Glass Panel Wall Profile 1 15 16 17 18 19                                                                                                                                                                                                                                                                                                                                                                                                                                                                                                                                      | 13   | Wall Bracket               | 2   |         |
| 15<br>16<br>17<br>18<br>19                                                                                                                                                                                                                                                                                                                                                                                                                                                                                                                                                        | 14   | Glass Panel Wall Profile   | 1   |         |
| 16       17       18       19                                                                                                                                                                                                                                                                                                                                                                                                                                                                                                                                                     | 15   |                            |     |         |
| 17         18         19                                                                                                                                                                                                                                                                                                                                                                                                                                                                                                                                                          | 16   |                            |     |         |
| 18                                                                                                                                                                                                                                                                                                                                                                                                                                                                                                                                                                                | 17   |                            |     |         |
| 19                                                                                                                                                                                                                                                                                                                                                                                                                                                                                                                                                                                | 18   |                            |     |         |
|                                                                                                                                                                                                                                                                                                                                                                                                                                                                                                                                                                                   | 19   |                            |     |         |
| 20                                                                                                                                                                                                                                                                                                                                                                                                                                                                                                                                                                                | 20   |                            |     |         |
| 21                                                                                                                                                                                                                                                                                                                                                                                                                                                                                                                                                                                | 21   |                            |     |         |