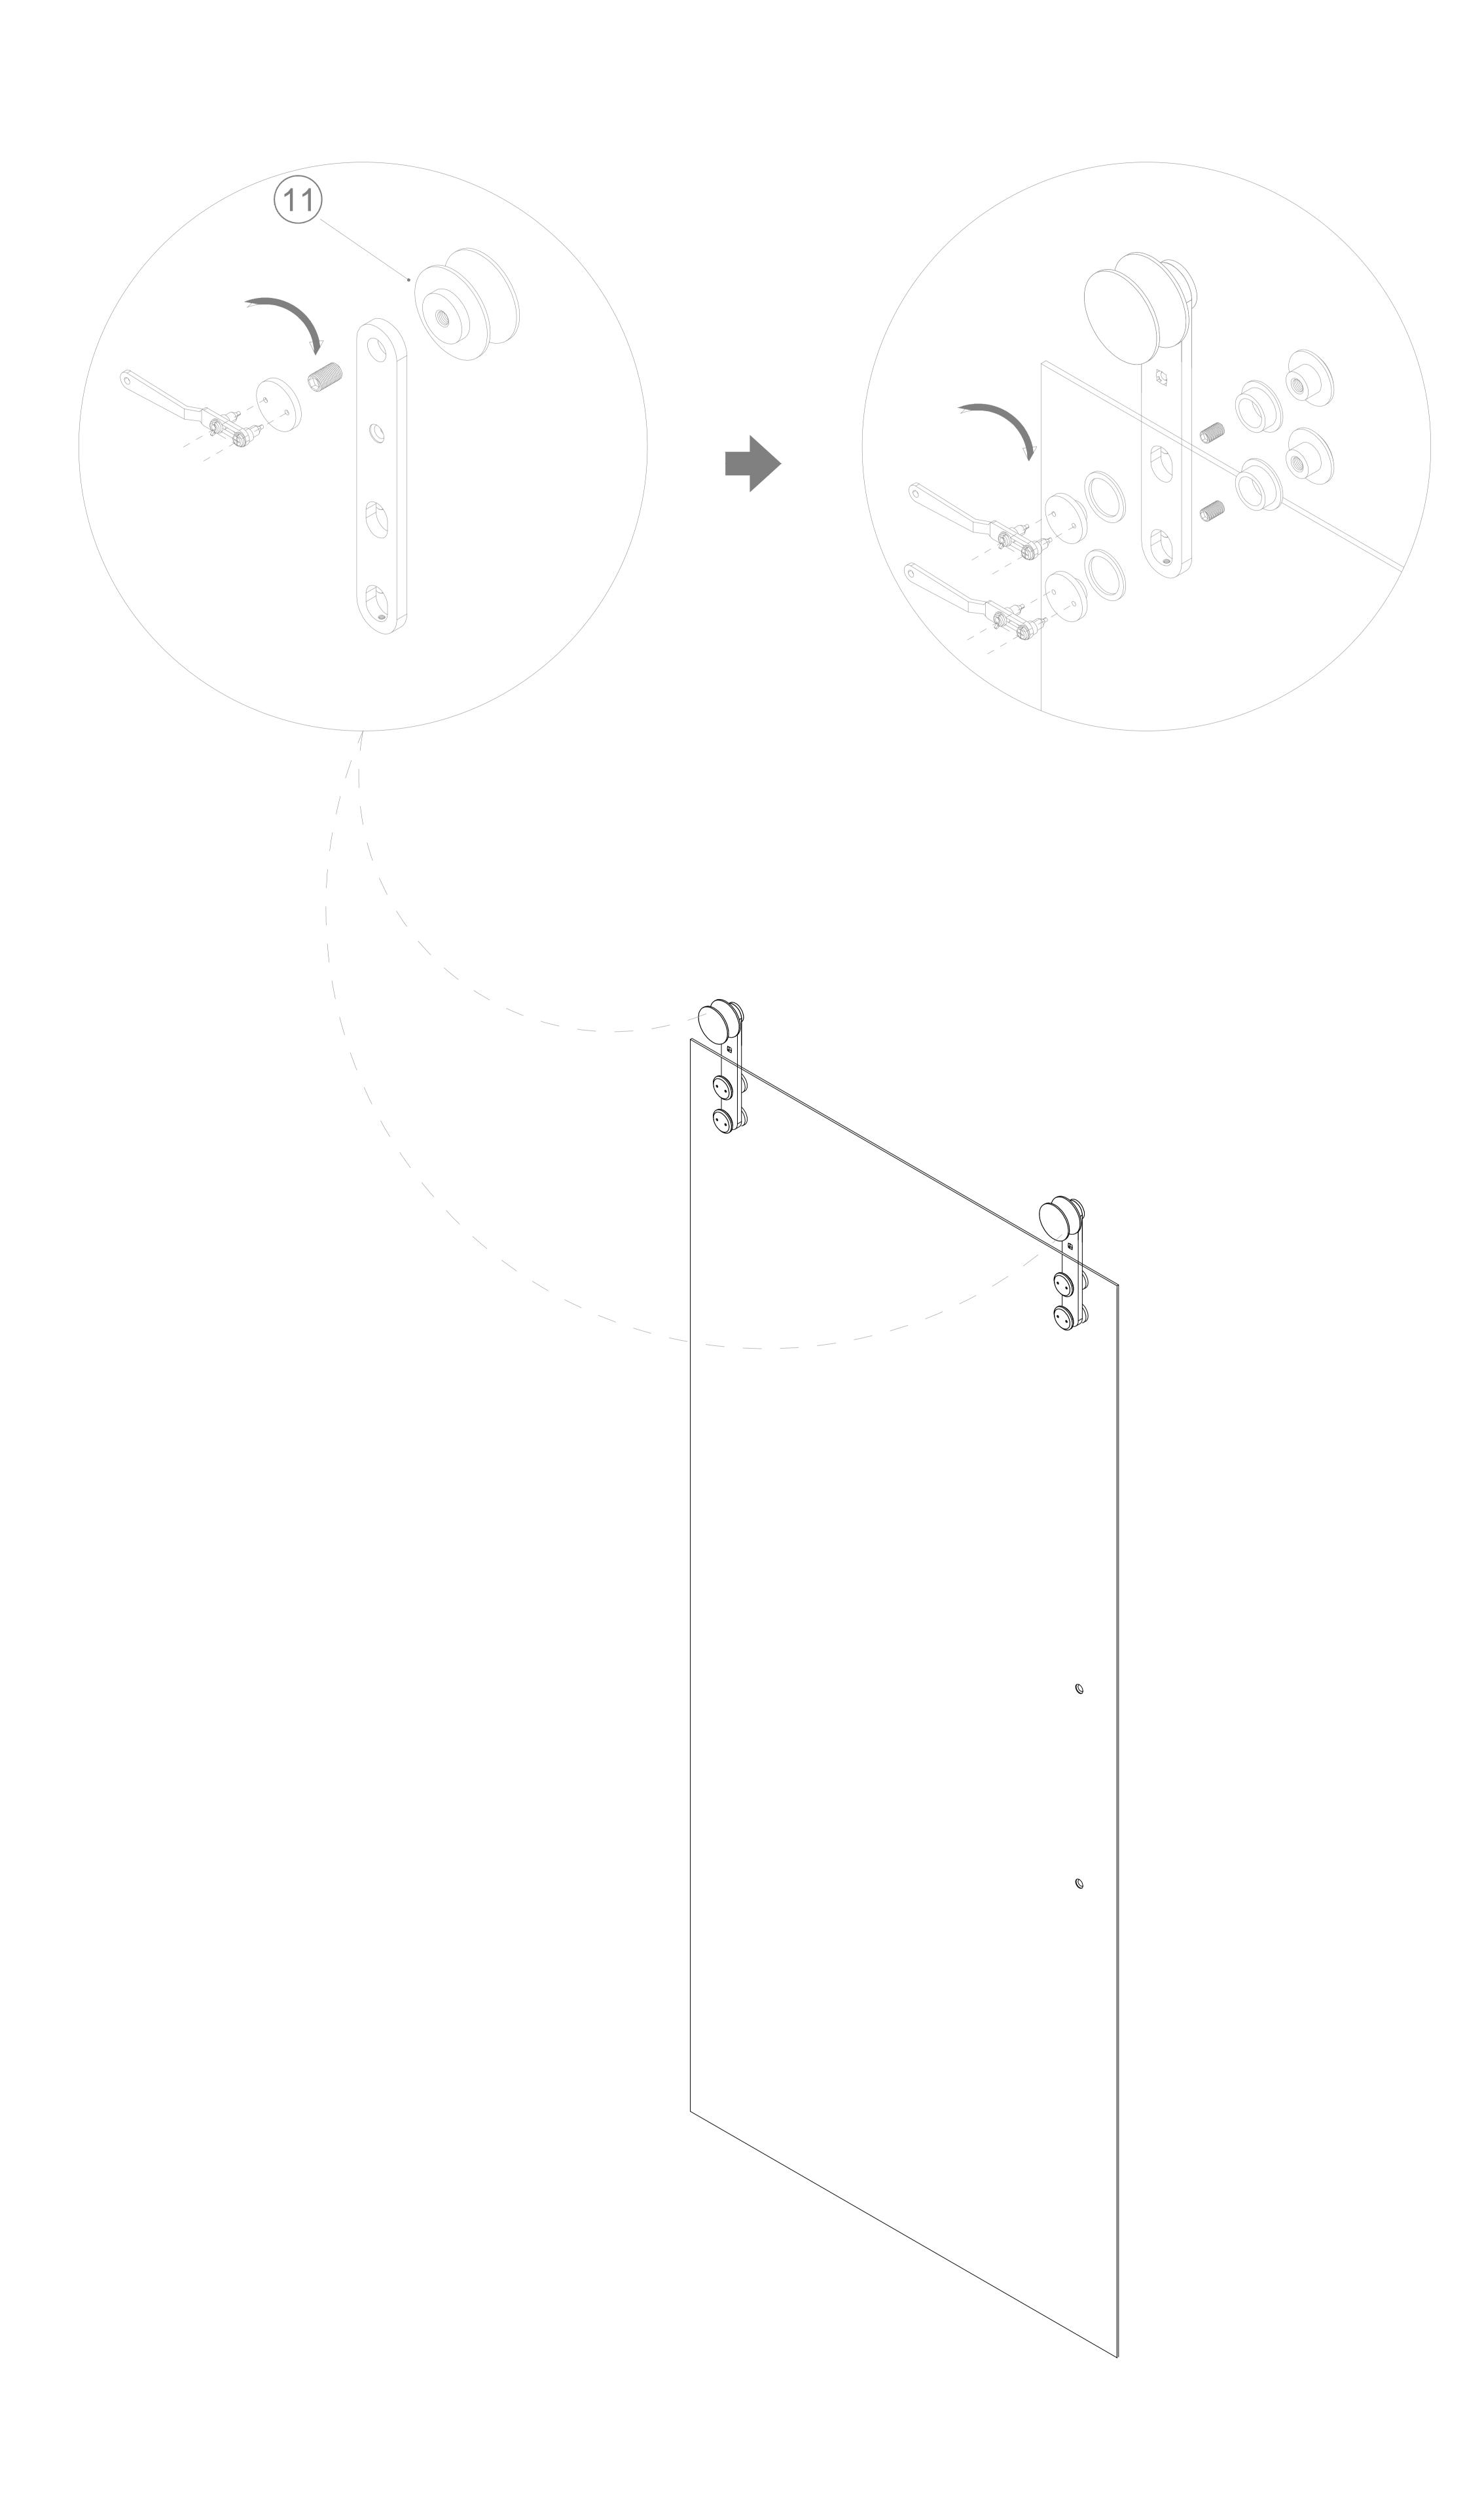

Installation effect diagram of side panel

STEP-3: Marking and drilling the holes for the lock wall holder

STEP-5: Installation of fixed glass

STEP-6: Marking of guide block holes and drilling of holes

STEP-11: Installation of adhesive tape