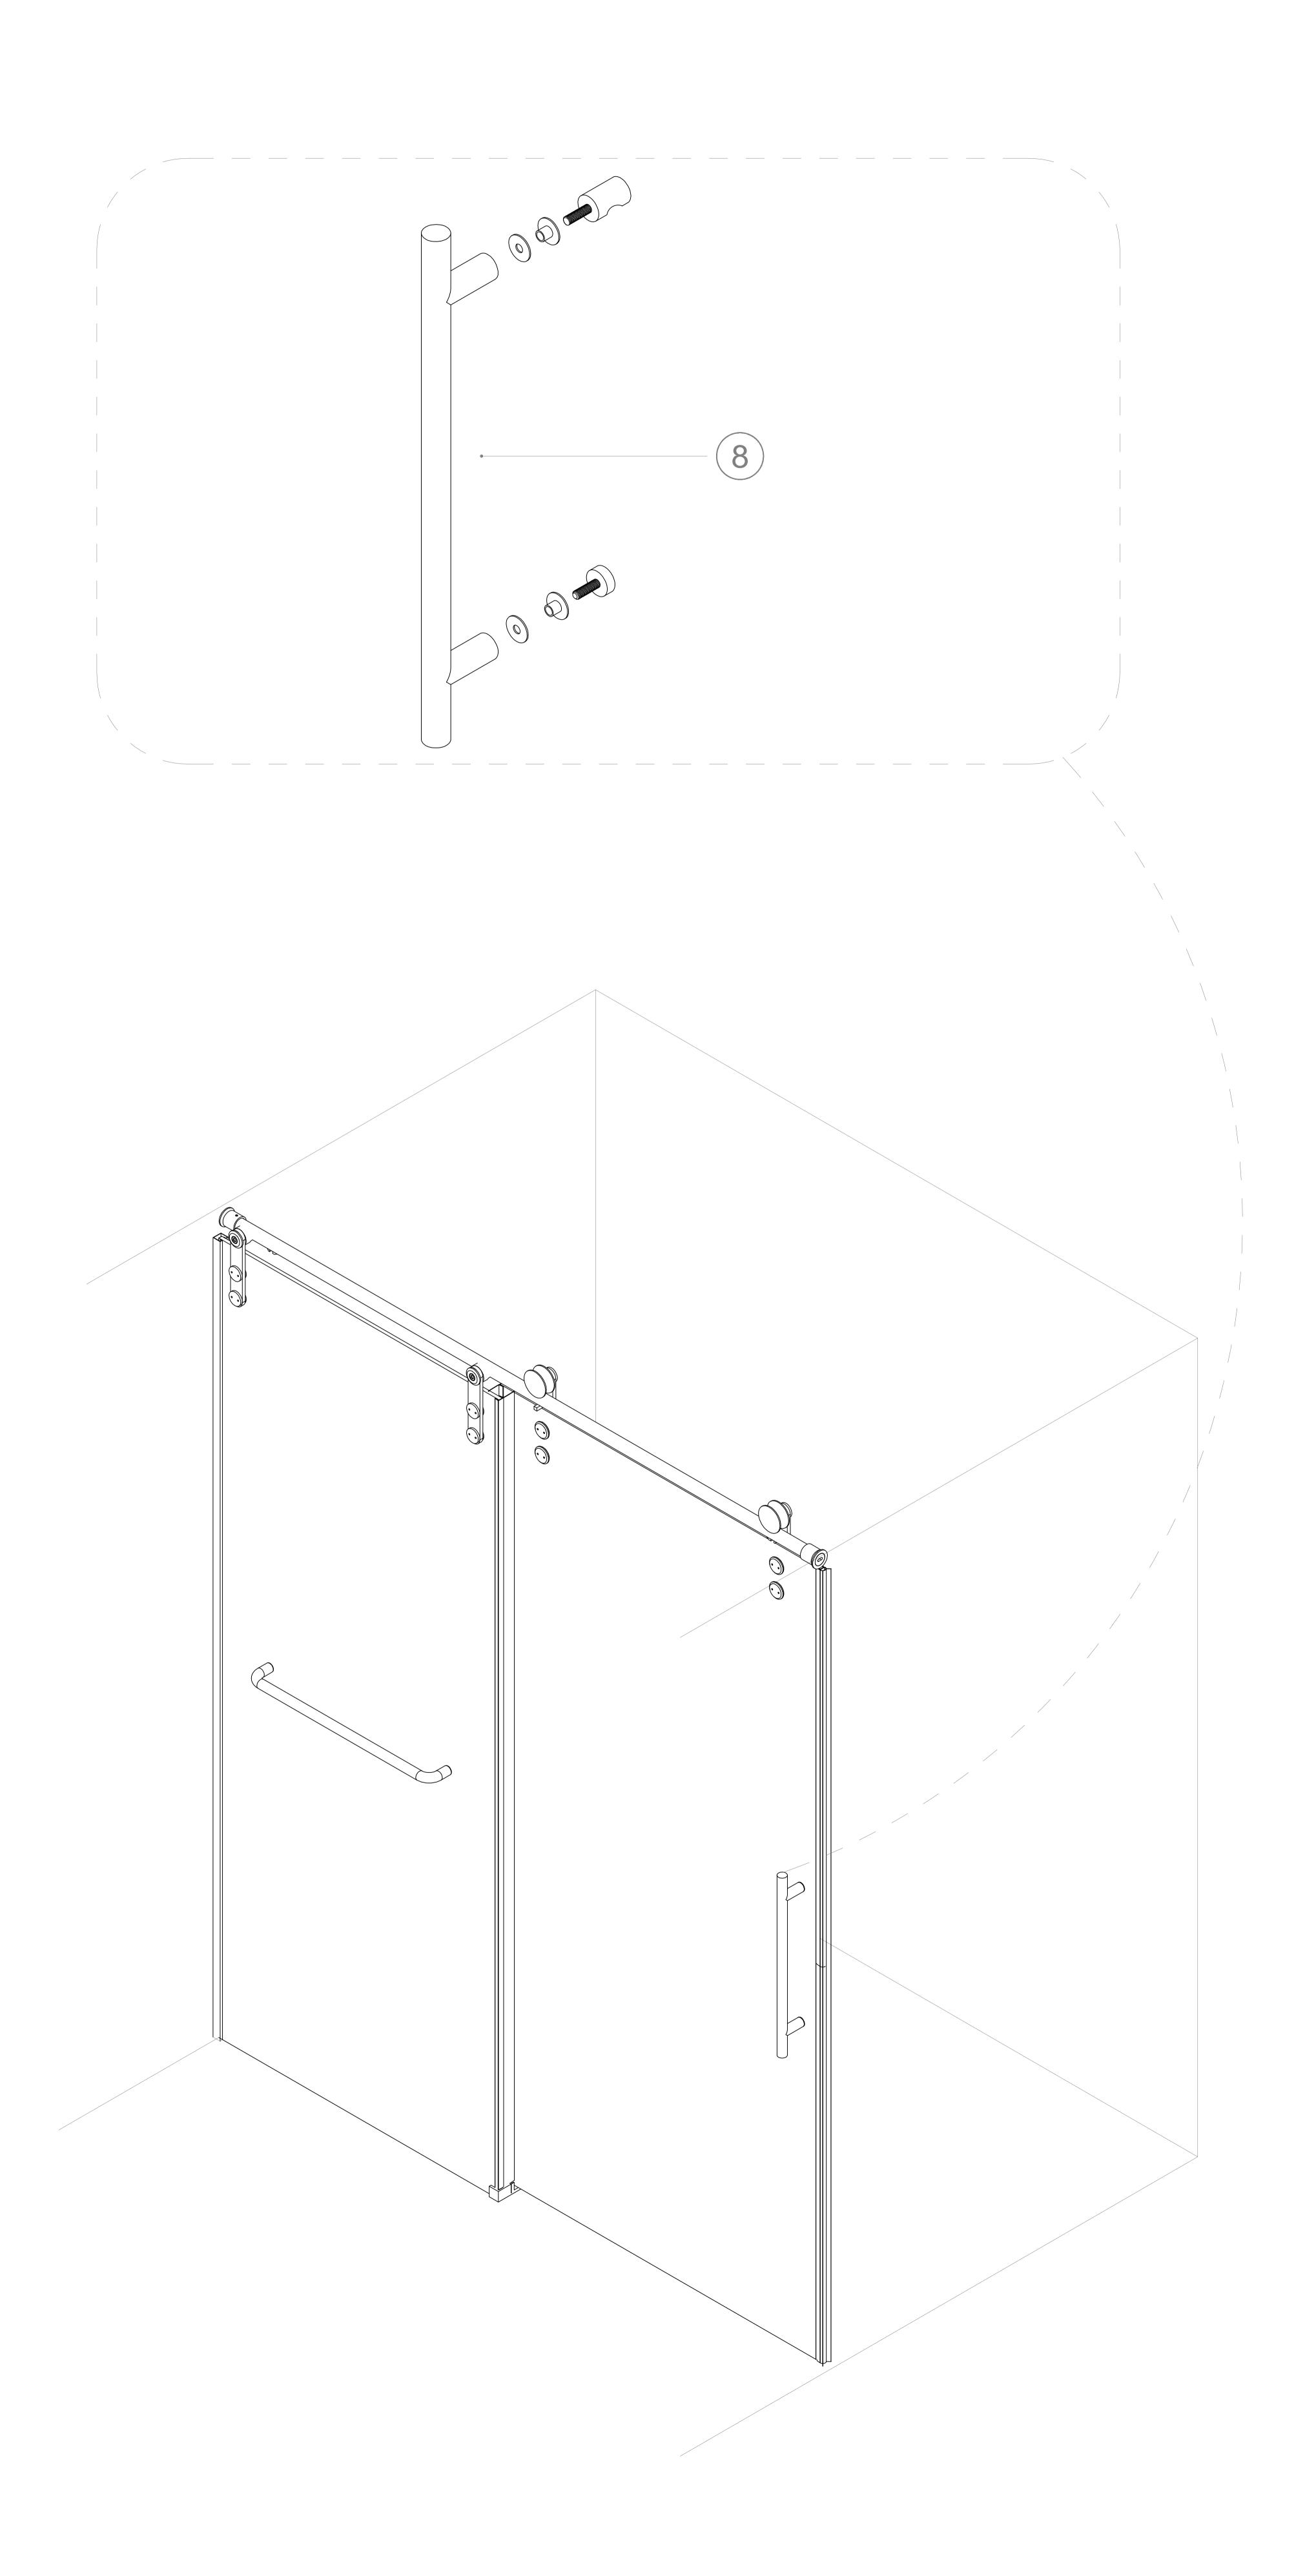

### PARTS AND HARDWARE LISTING

| 1       Sliding Door       1         2       Glass Panel       1         3       Rail       1         4       Buffer       2         5       Lower Water Retaining Tape       1         6       Door Seal       1         7       Side Seal       2         8       Handle       1         9       Dowel Bar       1         10       Glass Panel Hangers       2         11       Roller       2         12       Guide Block       1         13       Wall Bracket       2         14       Glass Panel Wall Profile       1         15       16         17       18         19 | ITEM | NAME                       | QTY | PICTURE |
|-----------------------------------------------------------------------------------------------------------------------------------------------------------------------------------------------------------------------------------------------------------------------------------------------------------------------------------------------------------------------------------------------------------------------------------------------------------------------------------------------------------------------------------------------------------------------------------|------|----------------------------|-----|---------|
| Rail  Buffer  Lower Water Retaining Tape  Door Seal  Side Seal  Handle  Dowel Bar  Glass Panel Hangers  Guide Block  Wall Bracket                                                                                                                                                                                                                                                                                                                                                                                                                                                 | 1    | Sliding Door               | 1   |         |
| Buffer 2  Lower Water Retaining Tape 1  Door Seal 1  Side Seal 2  Handle 1  Dowel Bar 1  Glass Panel Hangers 2  Roller 2  Guide Block 1  Wall Bracket 2  Glass Panel Mall Parella                                                                                                                                                                                                                                                                                                                                                                                                 | 2    | Glass Panel                | 1   |         |
| 5 Lower Water Retaining Tape 1 6 Door Seal 1 7 Side Seal 2 8 Handle 1 9 Dowel Bar 1 10 Glass Panel Hangers 2 11 Roller 2 12 Guide Block 1 13 Wall Bracket 2                                                                                                                                                                                                                                                                                                                                                                                                                       | 3    | Rail                       | 1   |         |
| 6 Door Seal 1  7 Side Seal 2  8 Handle 1  9 Dowel Bar 1  10 Glass Panel Hangers 2  11 Roller 2  12 Guide Block 1  13 Wall Bracket 2                                                                                                                                                                                                                                                                                                                                                                                                                                               | 4    | Buffer                     | 2   |         |
| 7 Side Seal 2  8 Handle 1  9 Dowel Bar 1  10 Glass Panel Hangers 2  11 Roller 2  12 Guide Block 1  Wall Bracket 2  Class Panel Wall Desfile                                                                                                                                                                                                                                                                                                                                                                                                                                       | 5    | Lower Water Retaining Tape | 1   |         |
| 8 Handle 1 9 Dowel Bar 1 10 Glass Panel Hangers 2 11 Roller 2 12 Guide Block 1 13 Wall Bracket 2                                                                                                                                                                                                                                                                                                                                                                                                                                                                                  | 6    | Door Seal                  | 1   |         |
| 9 Dowel Bar 1 10 Glass Panel Hangers 2 11 Roller 2 12 Guide Block 1 13 Wall Bracket 2                                                                                                                                                                                                                                                                                                                                                                                                                                                                                             | 7    | Side Seal                  | 2   |         |
| 10 Glass Panel Hangers 2  11 Roller 2  12 Guide Block 1  13 Wall Bracket 2                                                                                                                                                                                                                                                                                                                                                                                                                                                                                                        | 8    | Handle                     | 1   |         |
| Roller 2  Guide Block 1  Wall Bracket 2  Class Barrel Well Brackits                                                                                                                                                                                                                                                                                                                                                                                                                                                                                                               | 9    | Dowel Bar                  | 1   |         |
| 12 Guide Block 1  13 Wall Bracket 2  Class Daniel Wall Brackile                                                                                                                                                                                                                                                                                                                                                                                                                                                                                                                   | 10   | Glass Panel Hangers        | 2   |         |
| 13 Wall Bracket 2                                                                                                                                                                                                                                                                                                                                                                                                                                                                                                                                                                 | 11   | Roller                     | 2   |         |
|                                                                                                                                                                                                                                                                                                                                                                                                                                                                                                                                                                                   | 12   | Guide Block                | 1   |         |
| 14 Glass Panel Wall Profile 1 15 16 17 18 19                                                                                                                                                                                                                                                                                                                                                                                                                                                                                                                                      | 13   | Wall Bracket               | 2   |         |
| 15<br>16<br>17<br>18<br>19                                                                                                                                                                                                                                                                                                                                                                                                                                                                                                                                                        | 14   | Glass Panel Wall Profile   | 1   |         |
| 16       17       18       19                                                                                                                                                                                                                                                                                                                                                                                                                                                                                                                                                     | 15   |                            |     |         |
| 17         18         19                                                                                                                                                                                                                                                                                                                                                                                                                                                                                                                                                          | 16   |                            |     |         |
| 18                                                                                                                                                                                                                                                                                                                                                                                                                                                                                                                                                                                | 17   |                            |     |         |
| 19                                                                                                                                                                                                                                                                                                                                                                                                                                                                                                                                                                                | 18   |                            |     |         |
|                                                                                                                                                                                                                                                                                                                                                                                                                                                                                                                                                                                   | 19   |                            |     |         |
| 20                                                                                                                                                                                                                                                                                                                                                                                                                                                                                                                                                                                | 20   |                            |     |         |
| 21                                                                                                                                                                                                                                                                                                                                                                                                                                                                                                                                                                                | 21   |                            |     |         |