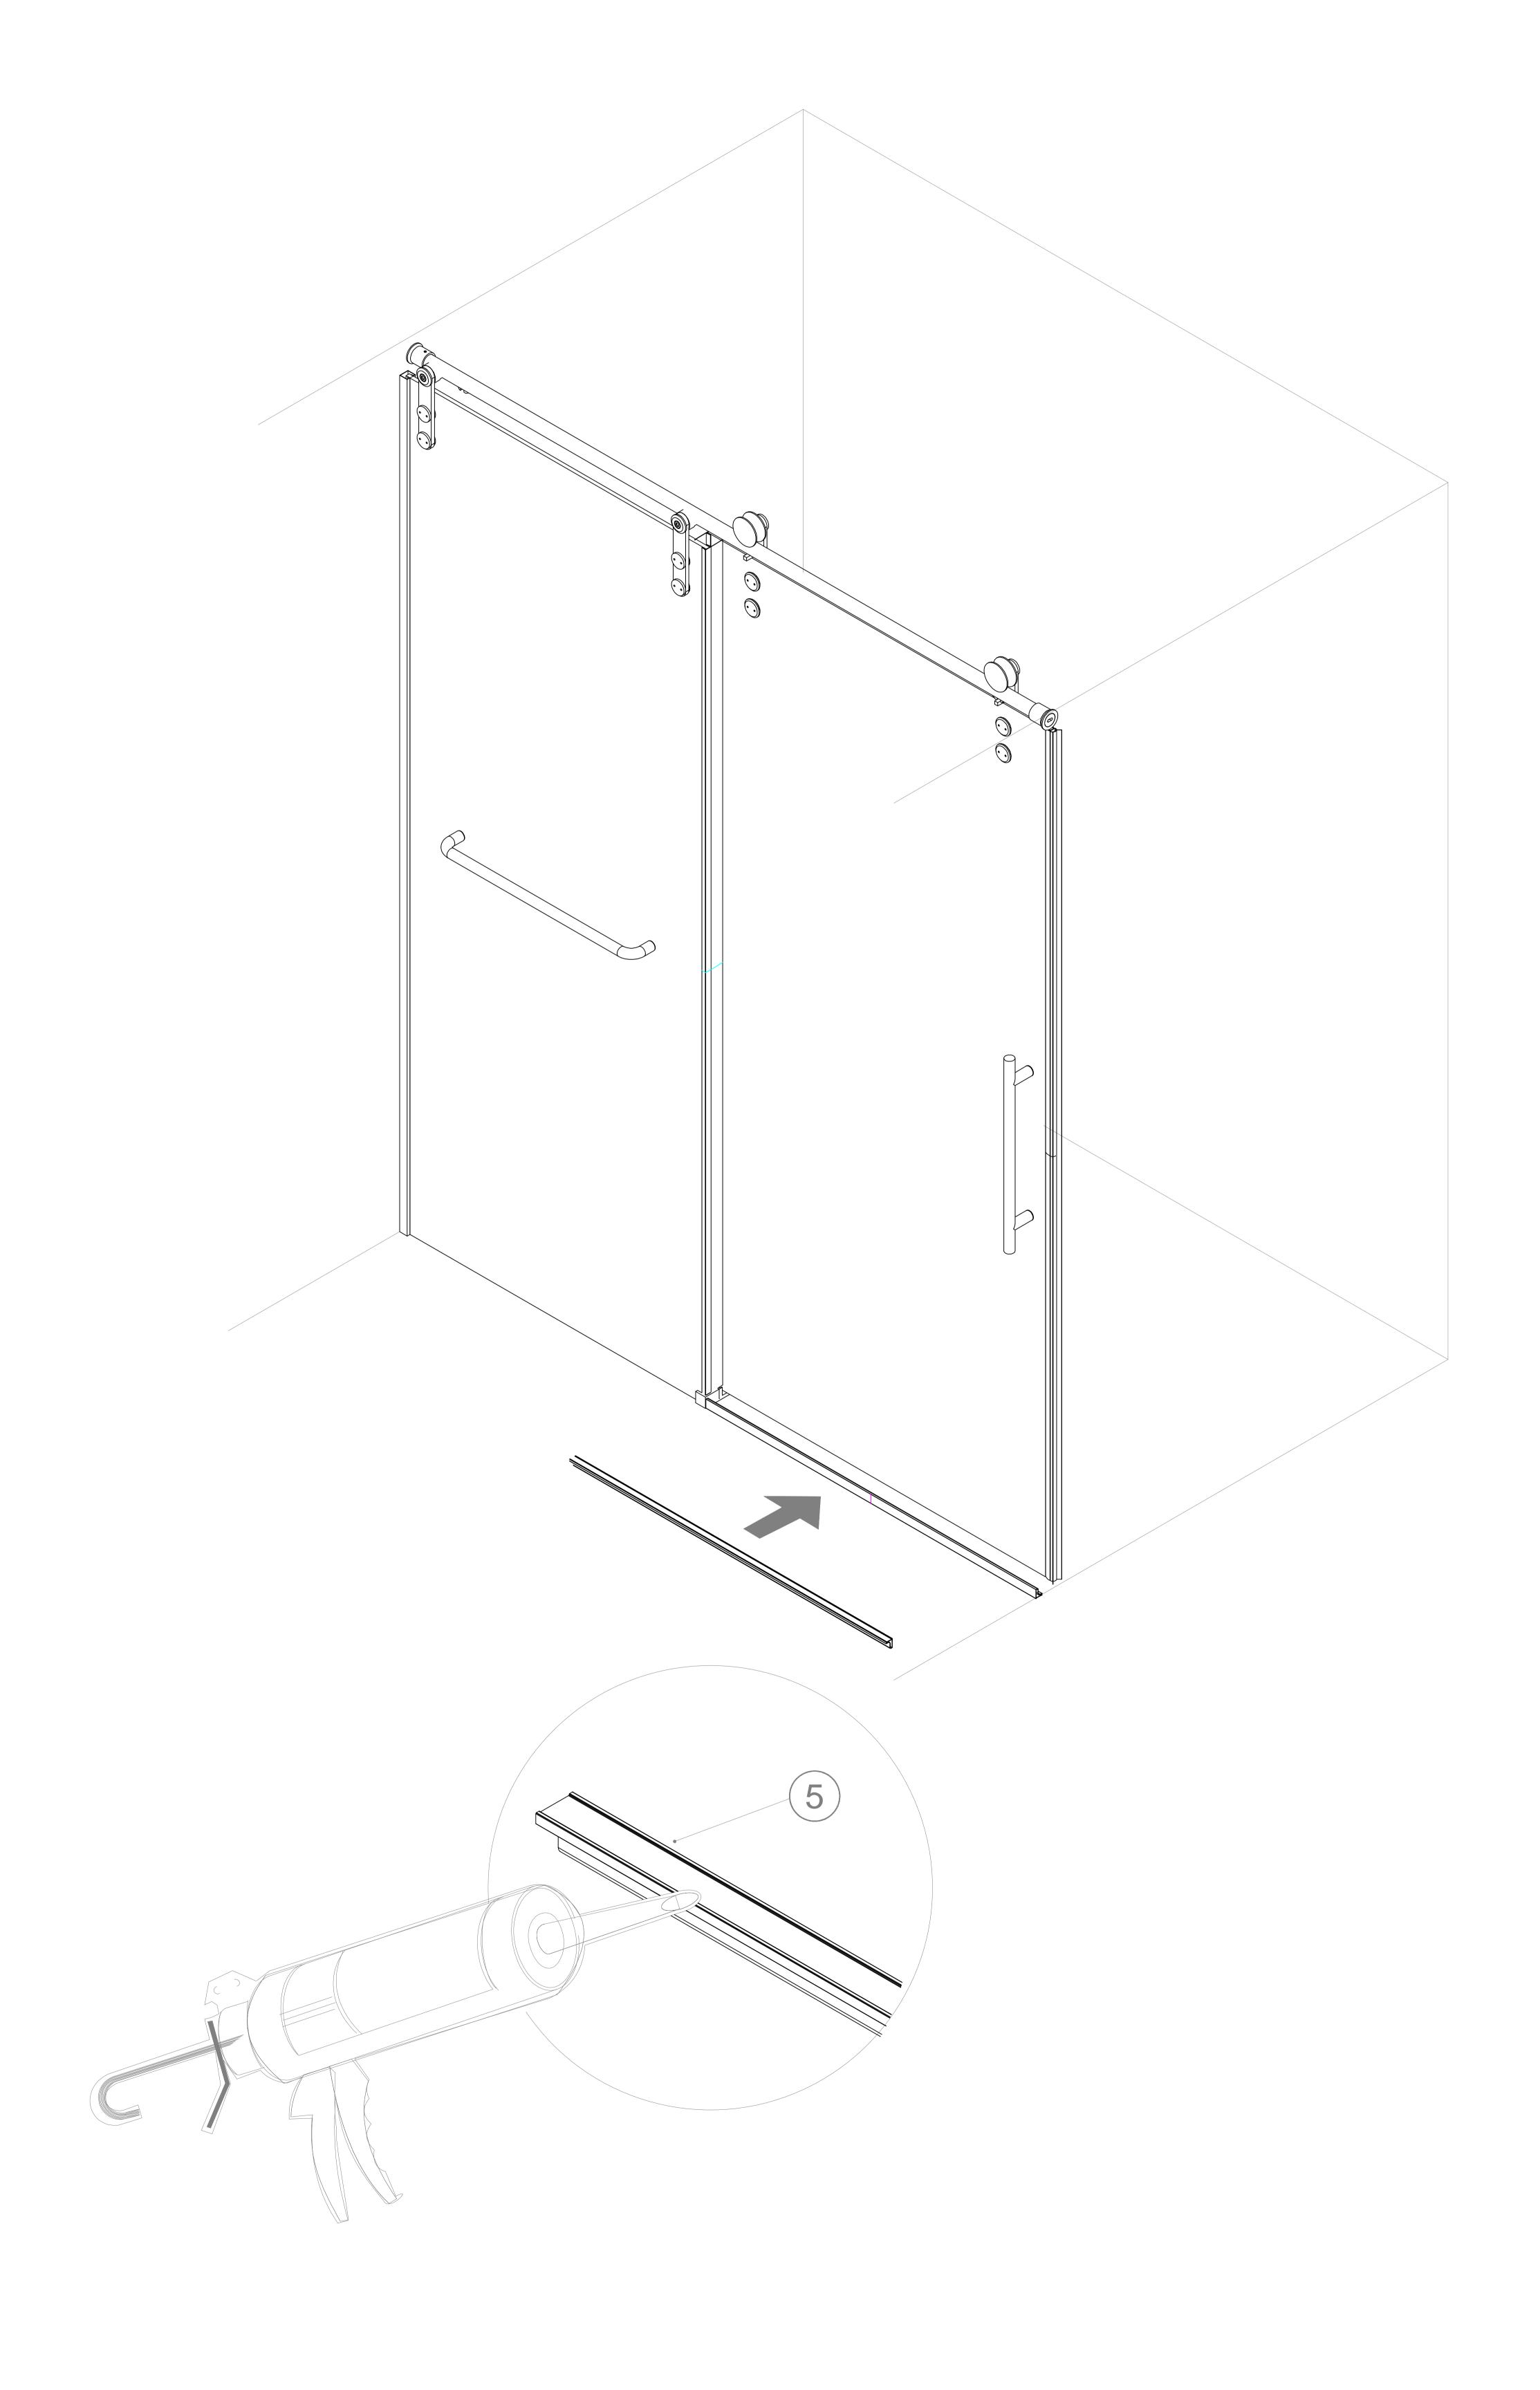

Installation effect diagram of side panel

STEP-3: Marking and drilling the holes for the lock wall holder

STEP-5: Installation of fixed glass

STEP-6: Marking of guide block holes and drilling of holes

STEP-11: Installation of adhesive tape