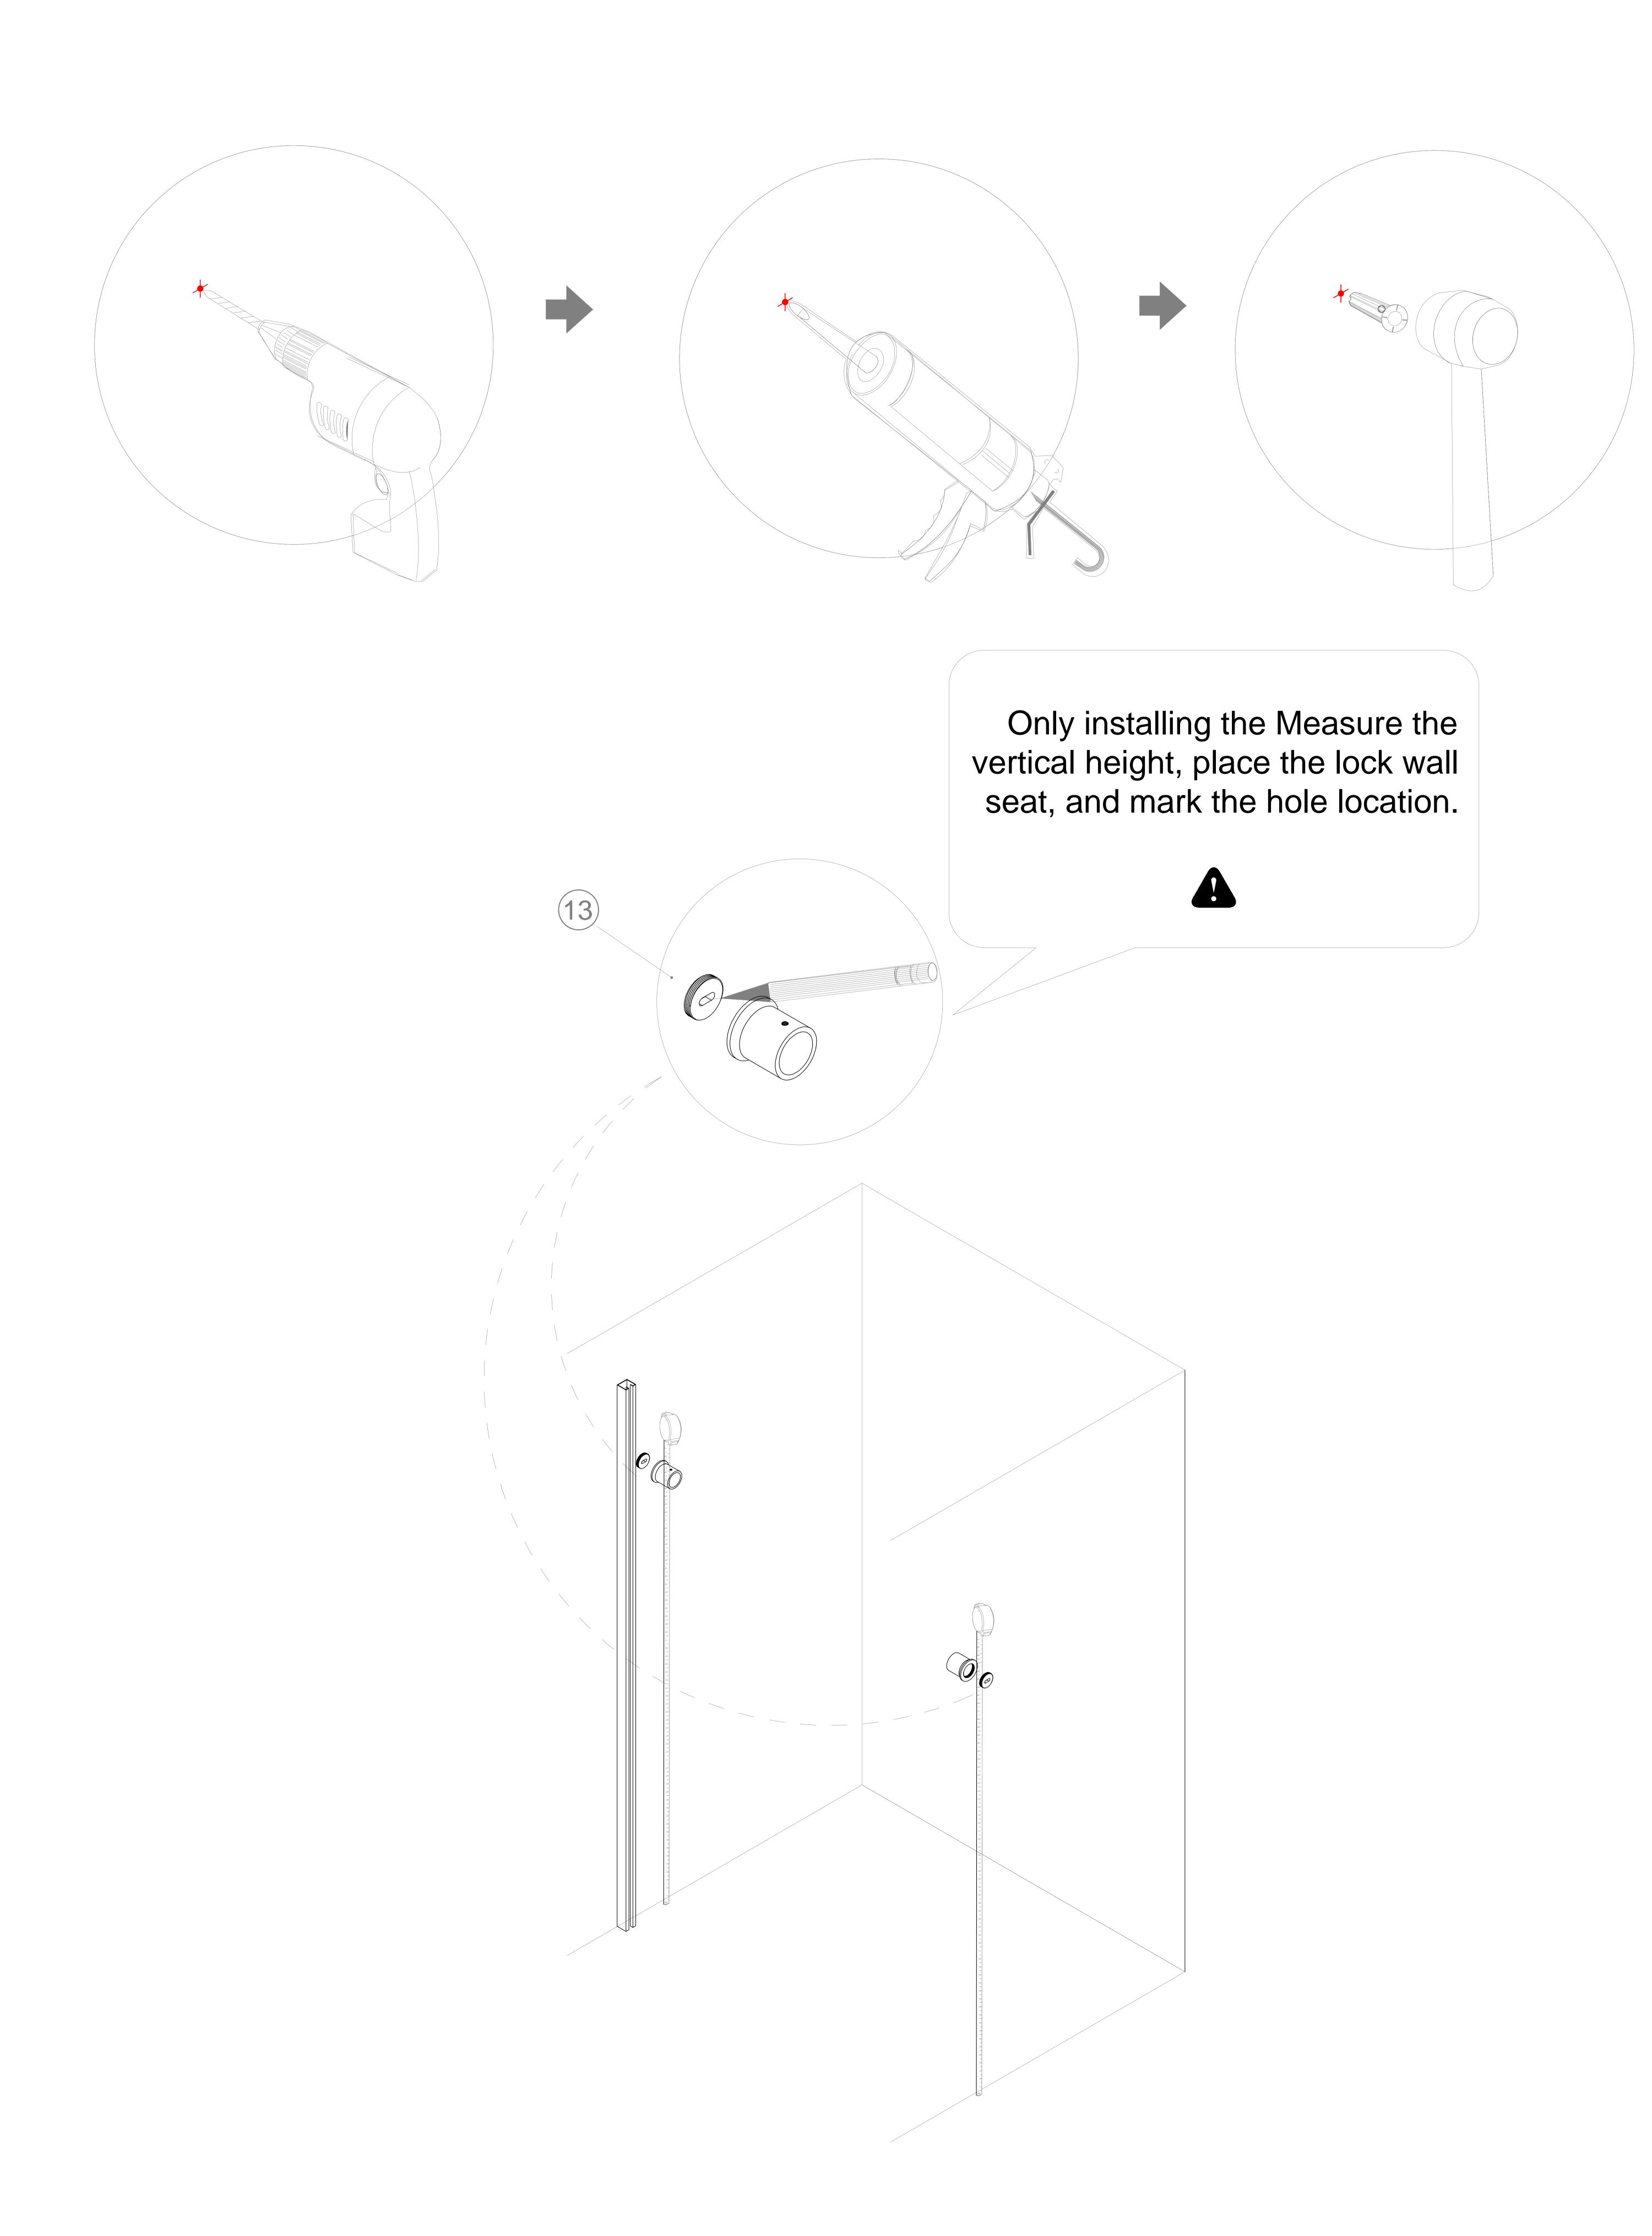

Installation effect diagram of side panel

STEP-3: Marking and drilling the holes for the lock wall holder

STEP-5: Installation of fixed glass

STEP-6: Marking of guide block holes and drilling of holes

STEP-11: Installation of adhesive tape