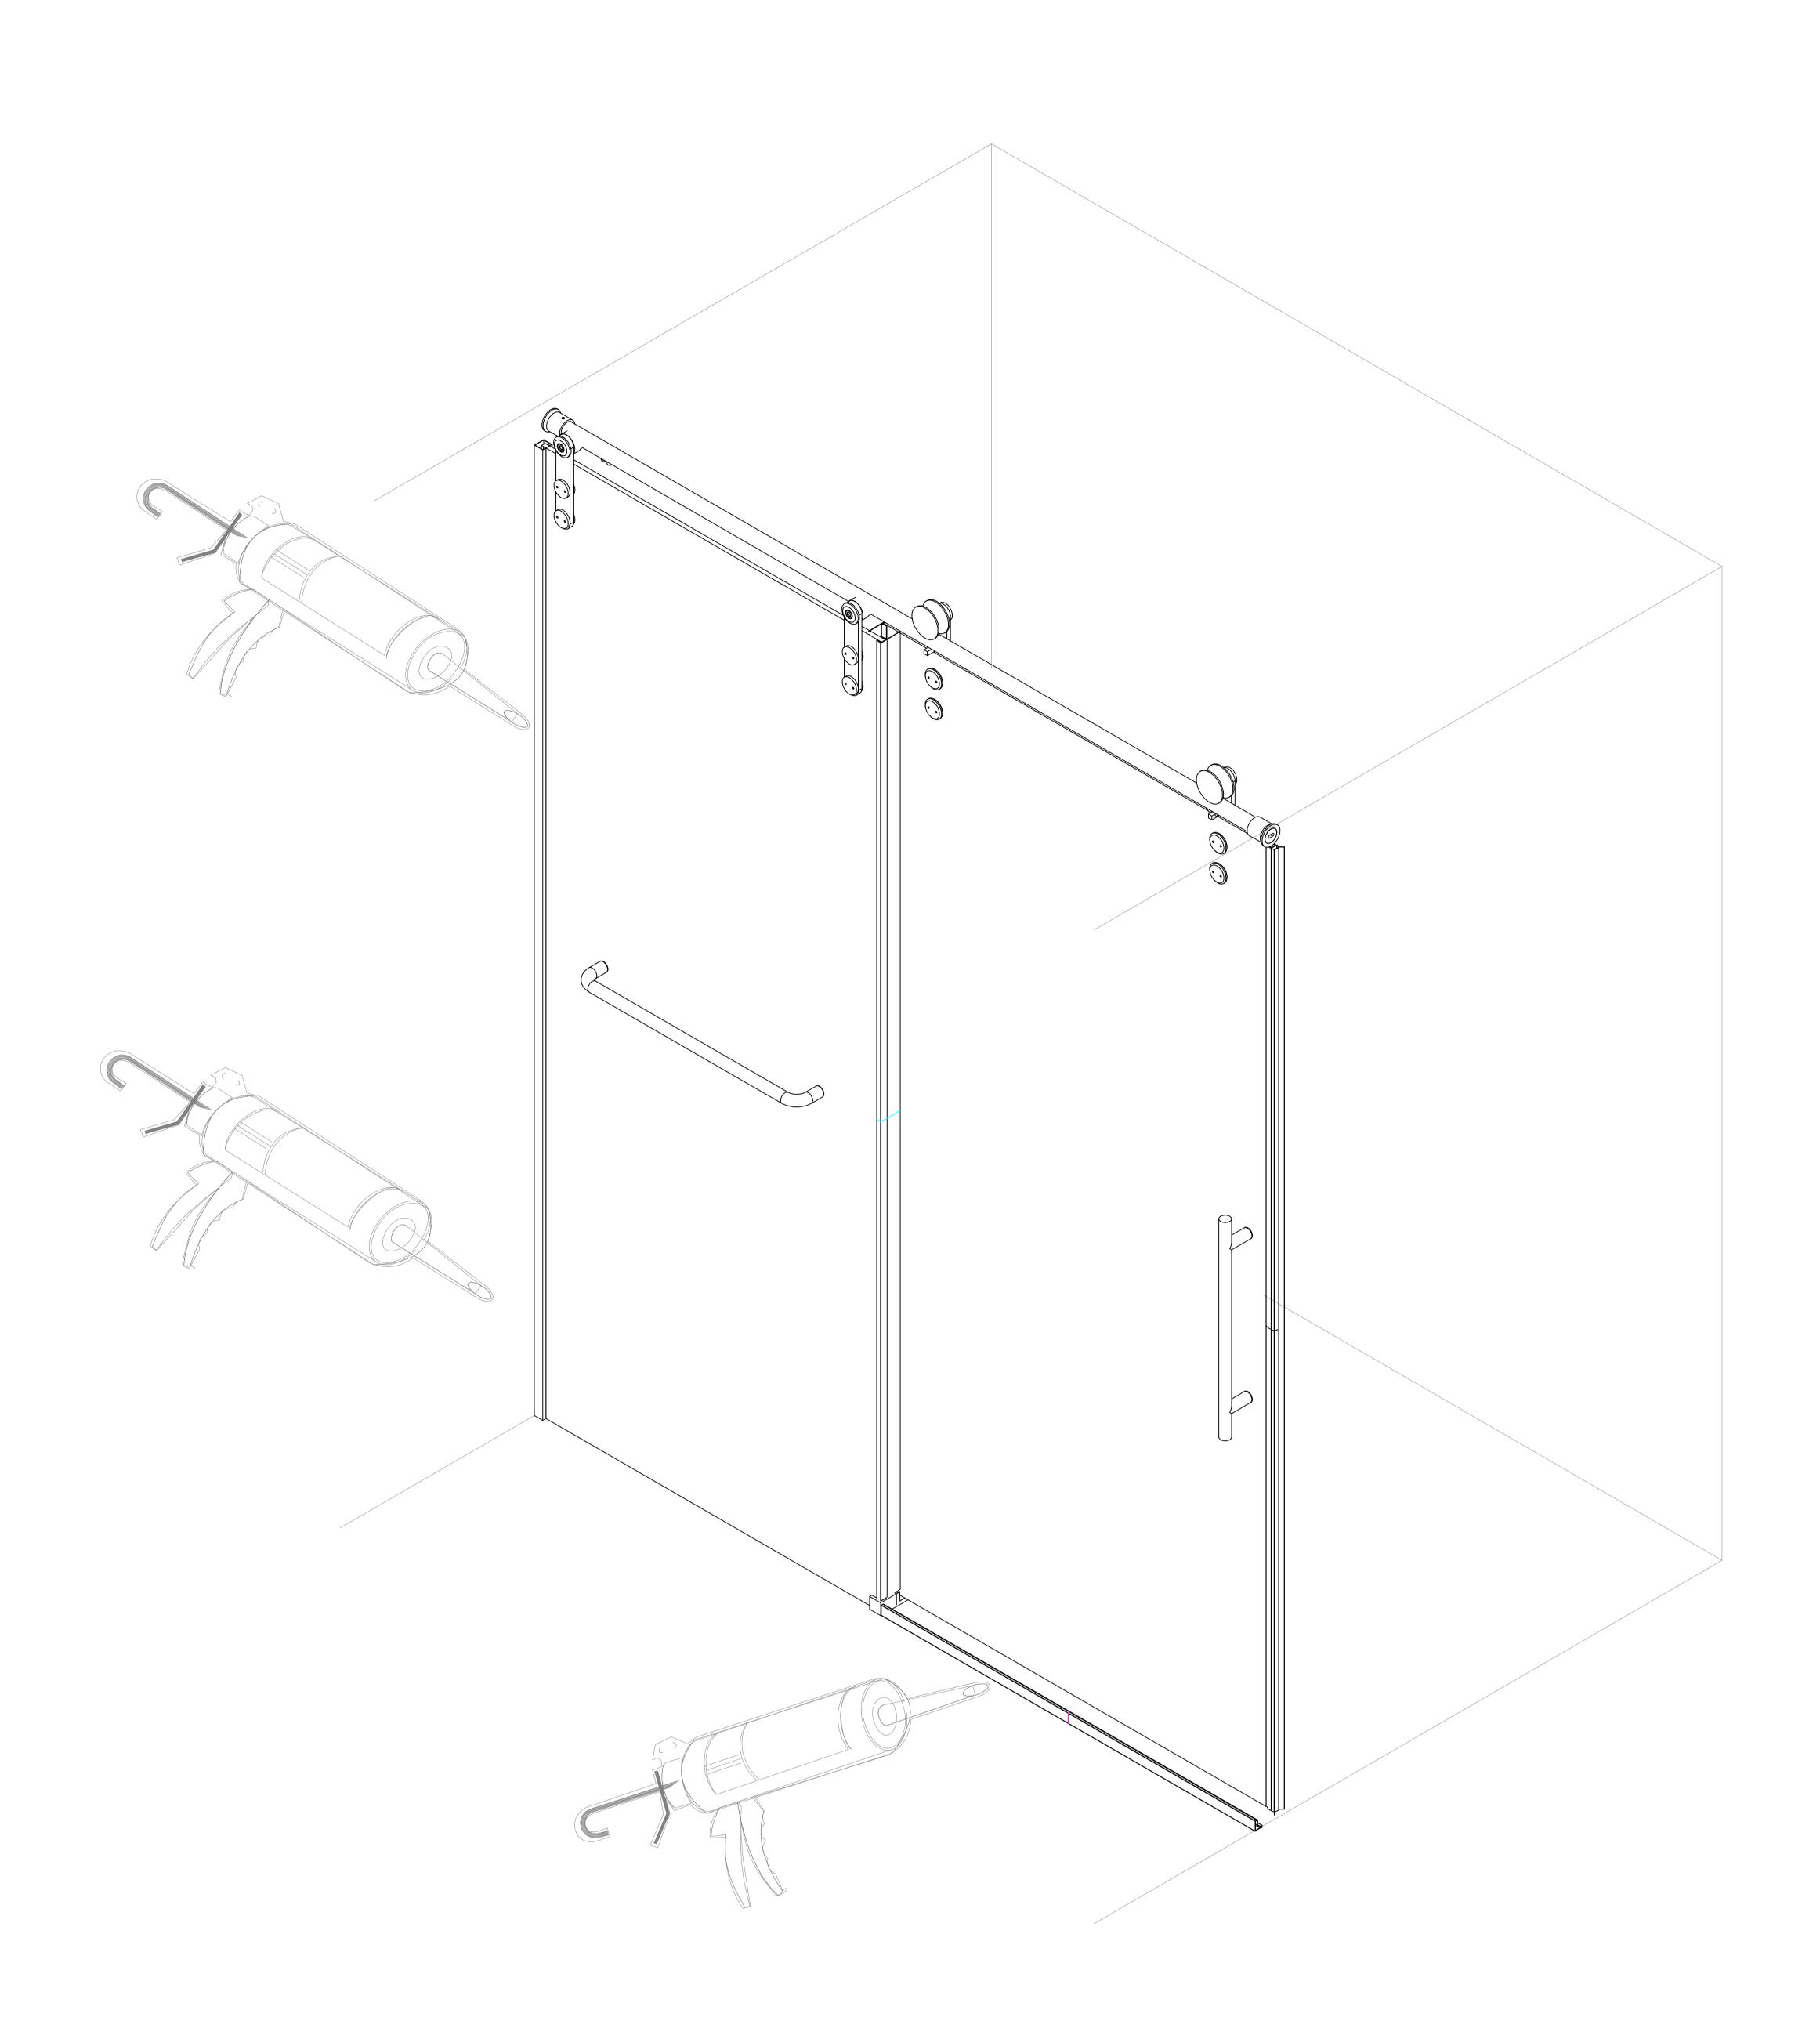

Installation effect diagram of side panel

STEP-3: Marking and drilling the holes for the lock wall holder

STEP-5: Installation of fixed glass

STEP-6: Marking of guide block holes and drilling of holes

STEP-11: Installation of adhesive tape