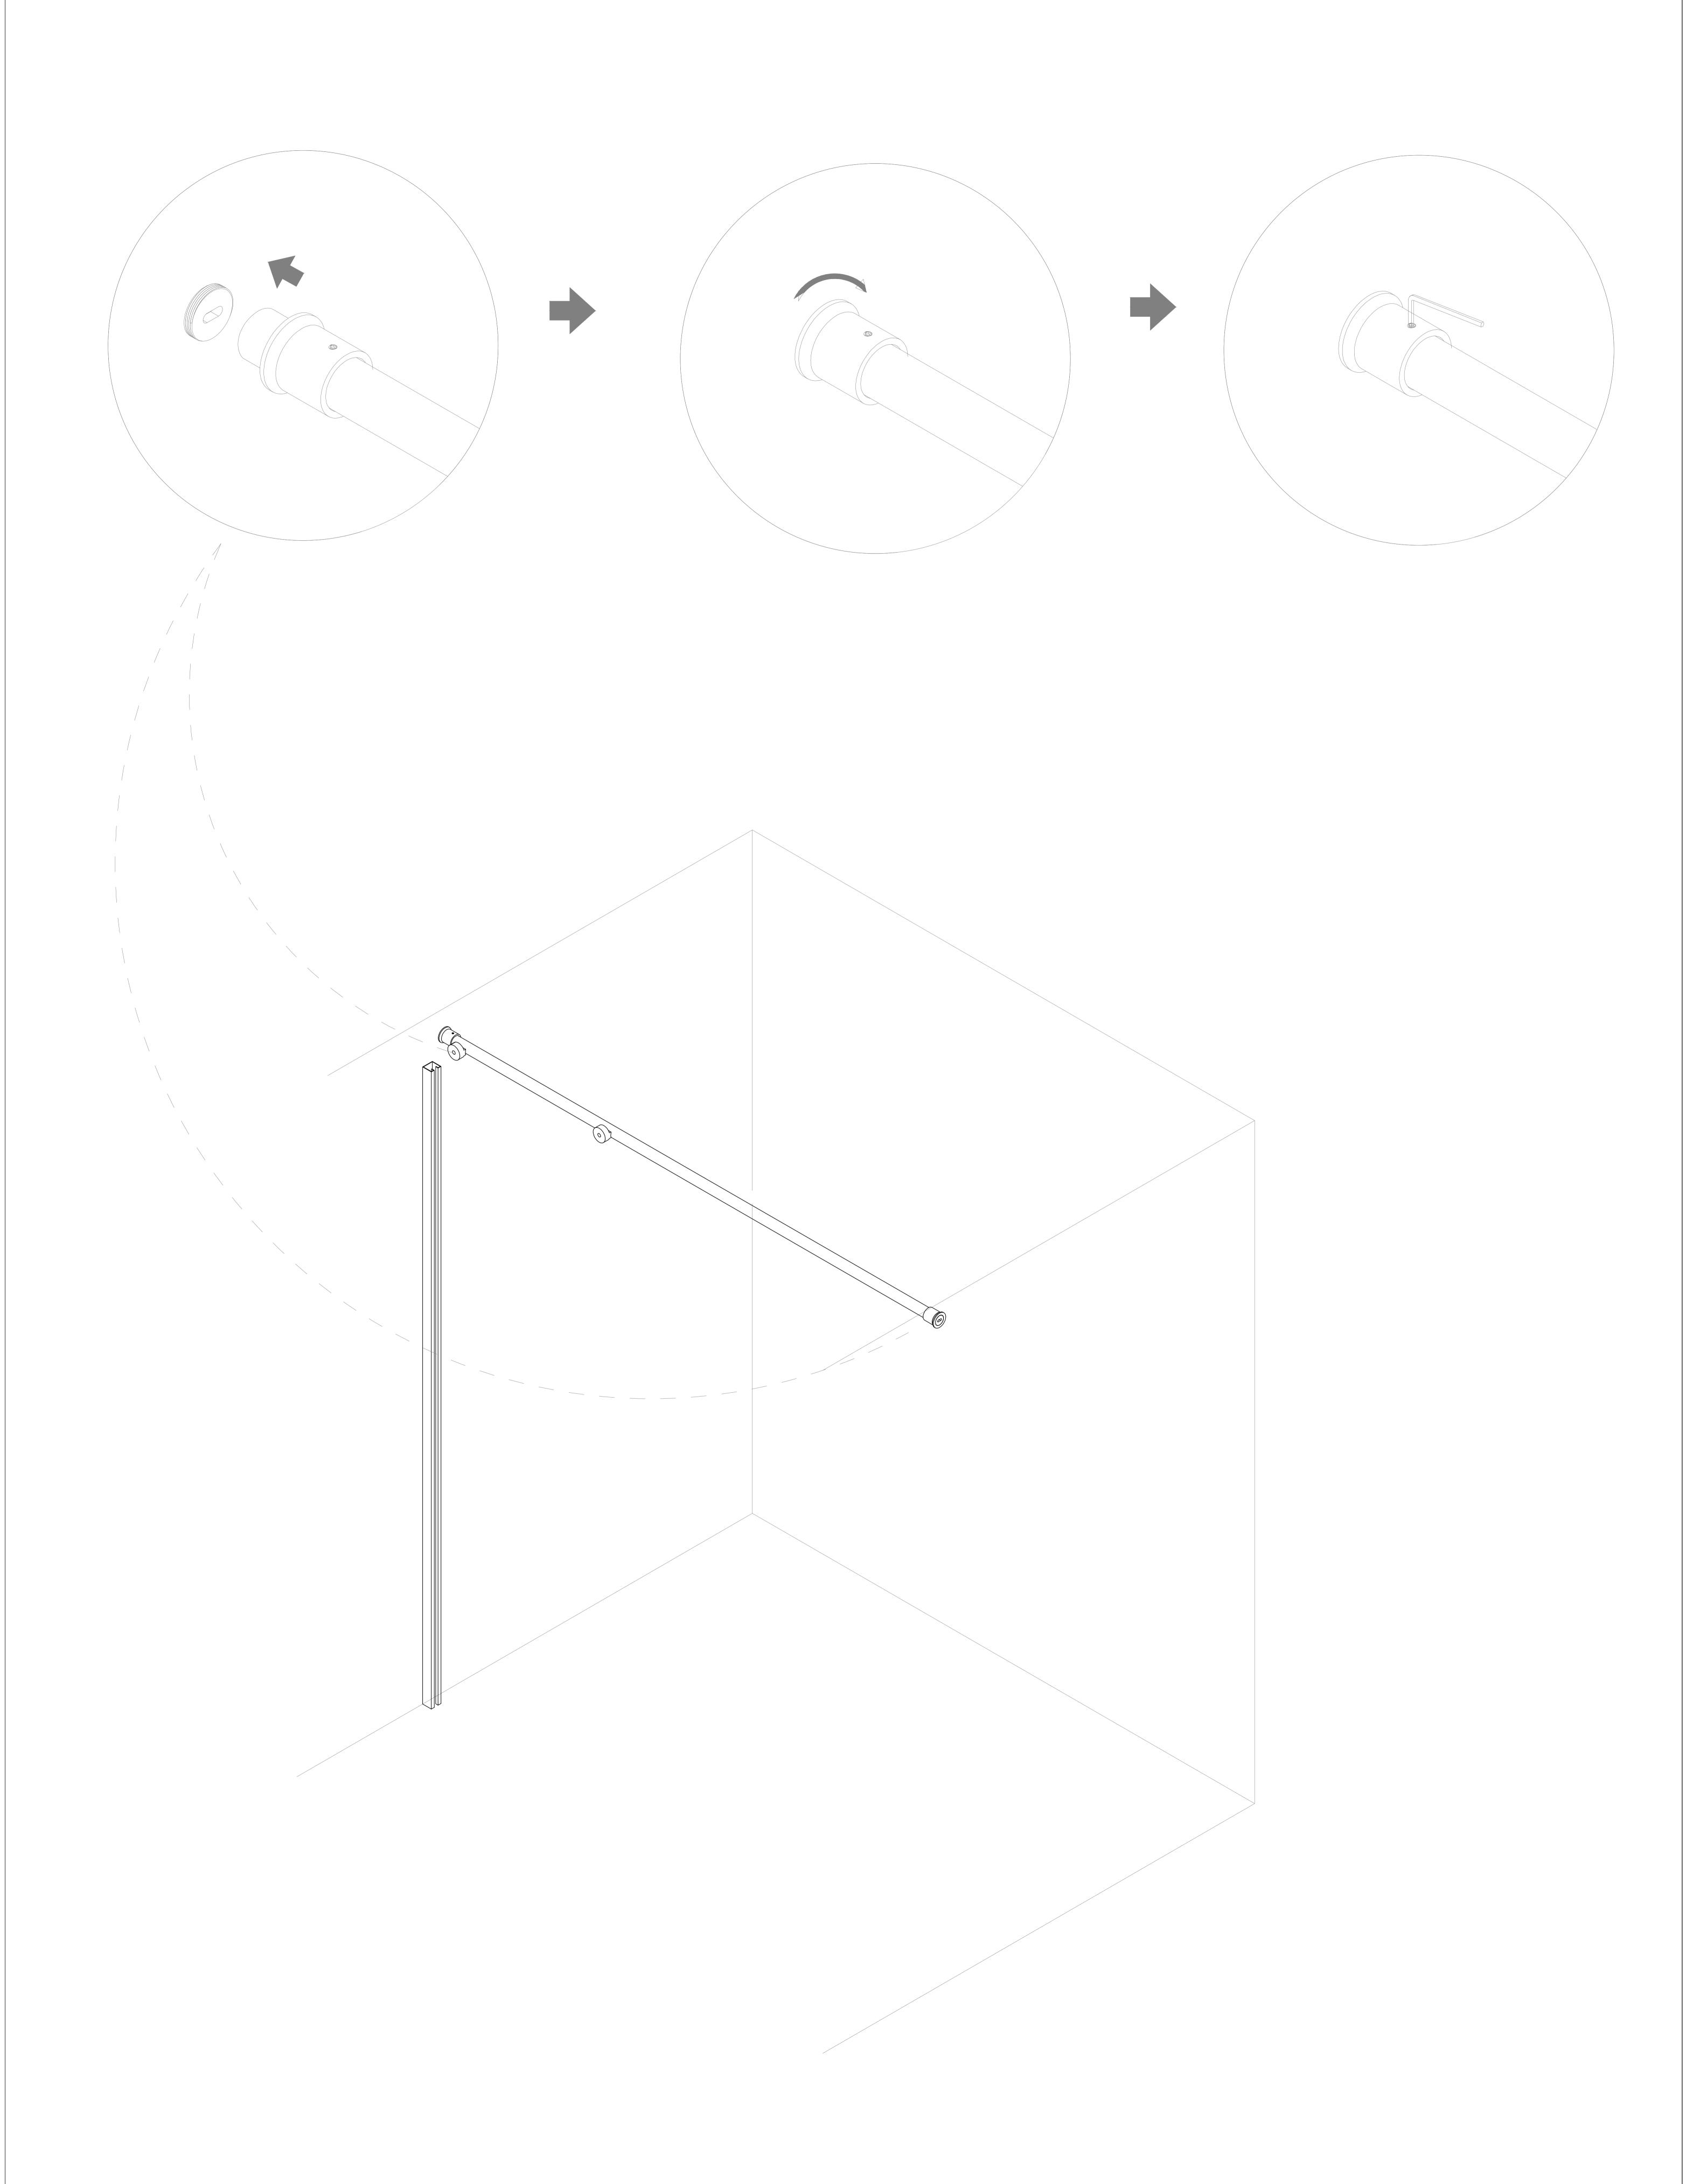

Installation effect diagram of side panel

STEP-3: Marking and drilling the holes for the lock wall holder

STEP-5: Installation of fixed glass

STEP-6: Marking of guide block holes and drilling of holes

STEP-11: Installation of adhesive tape