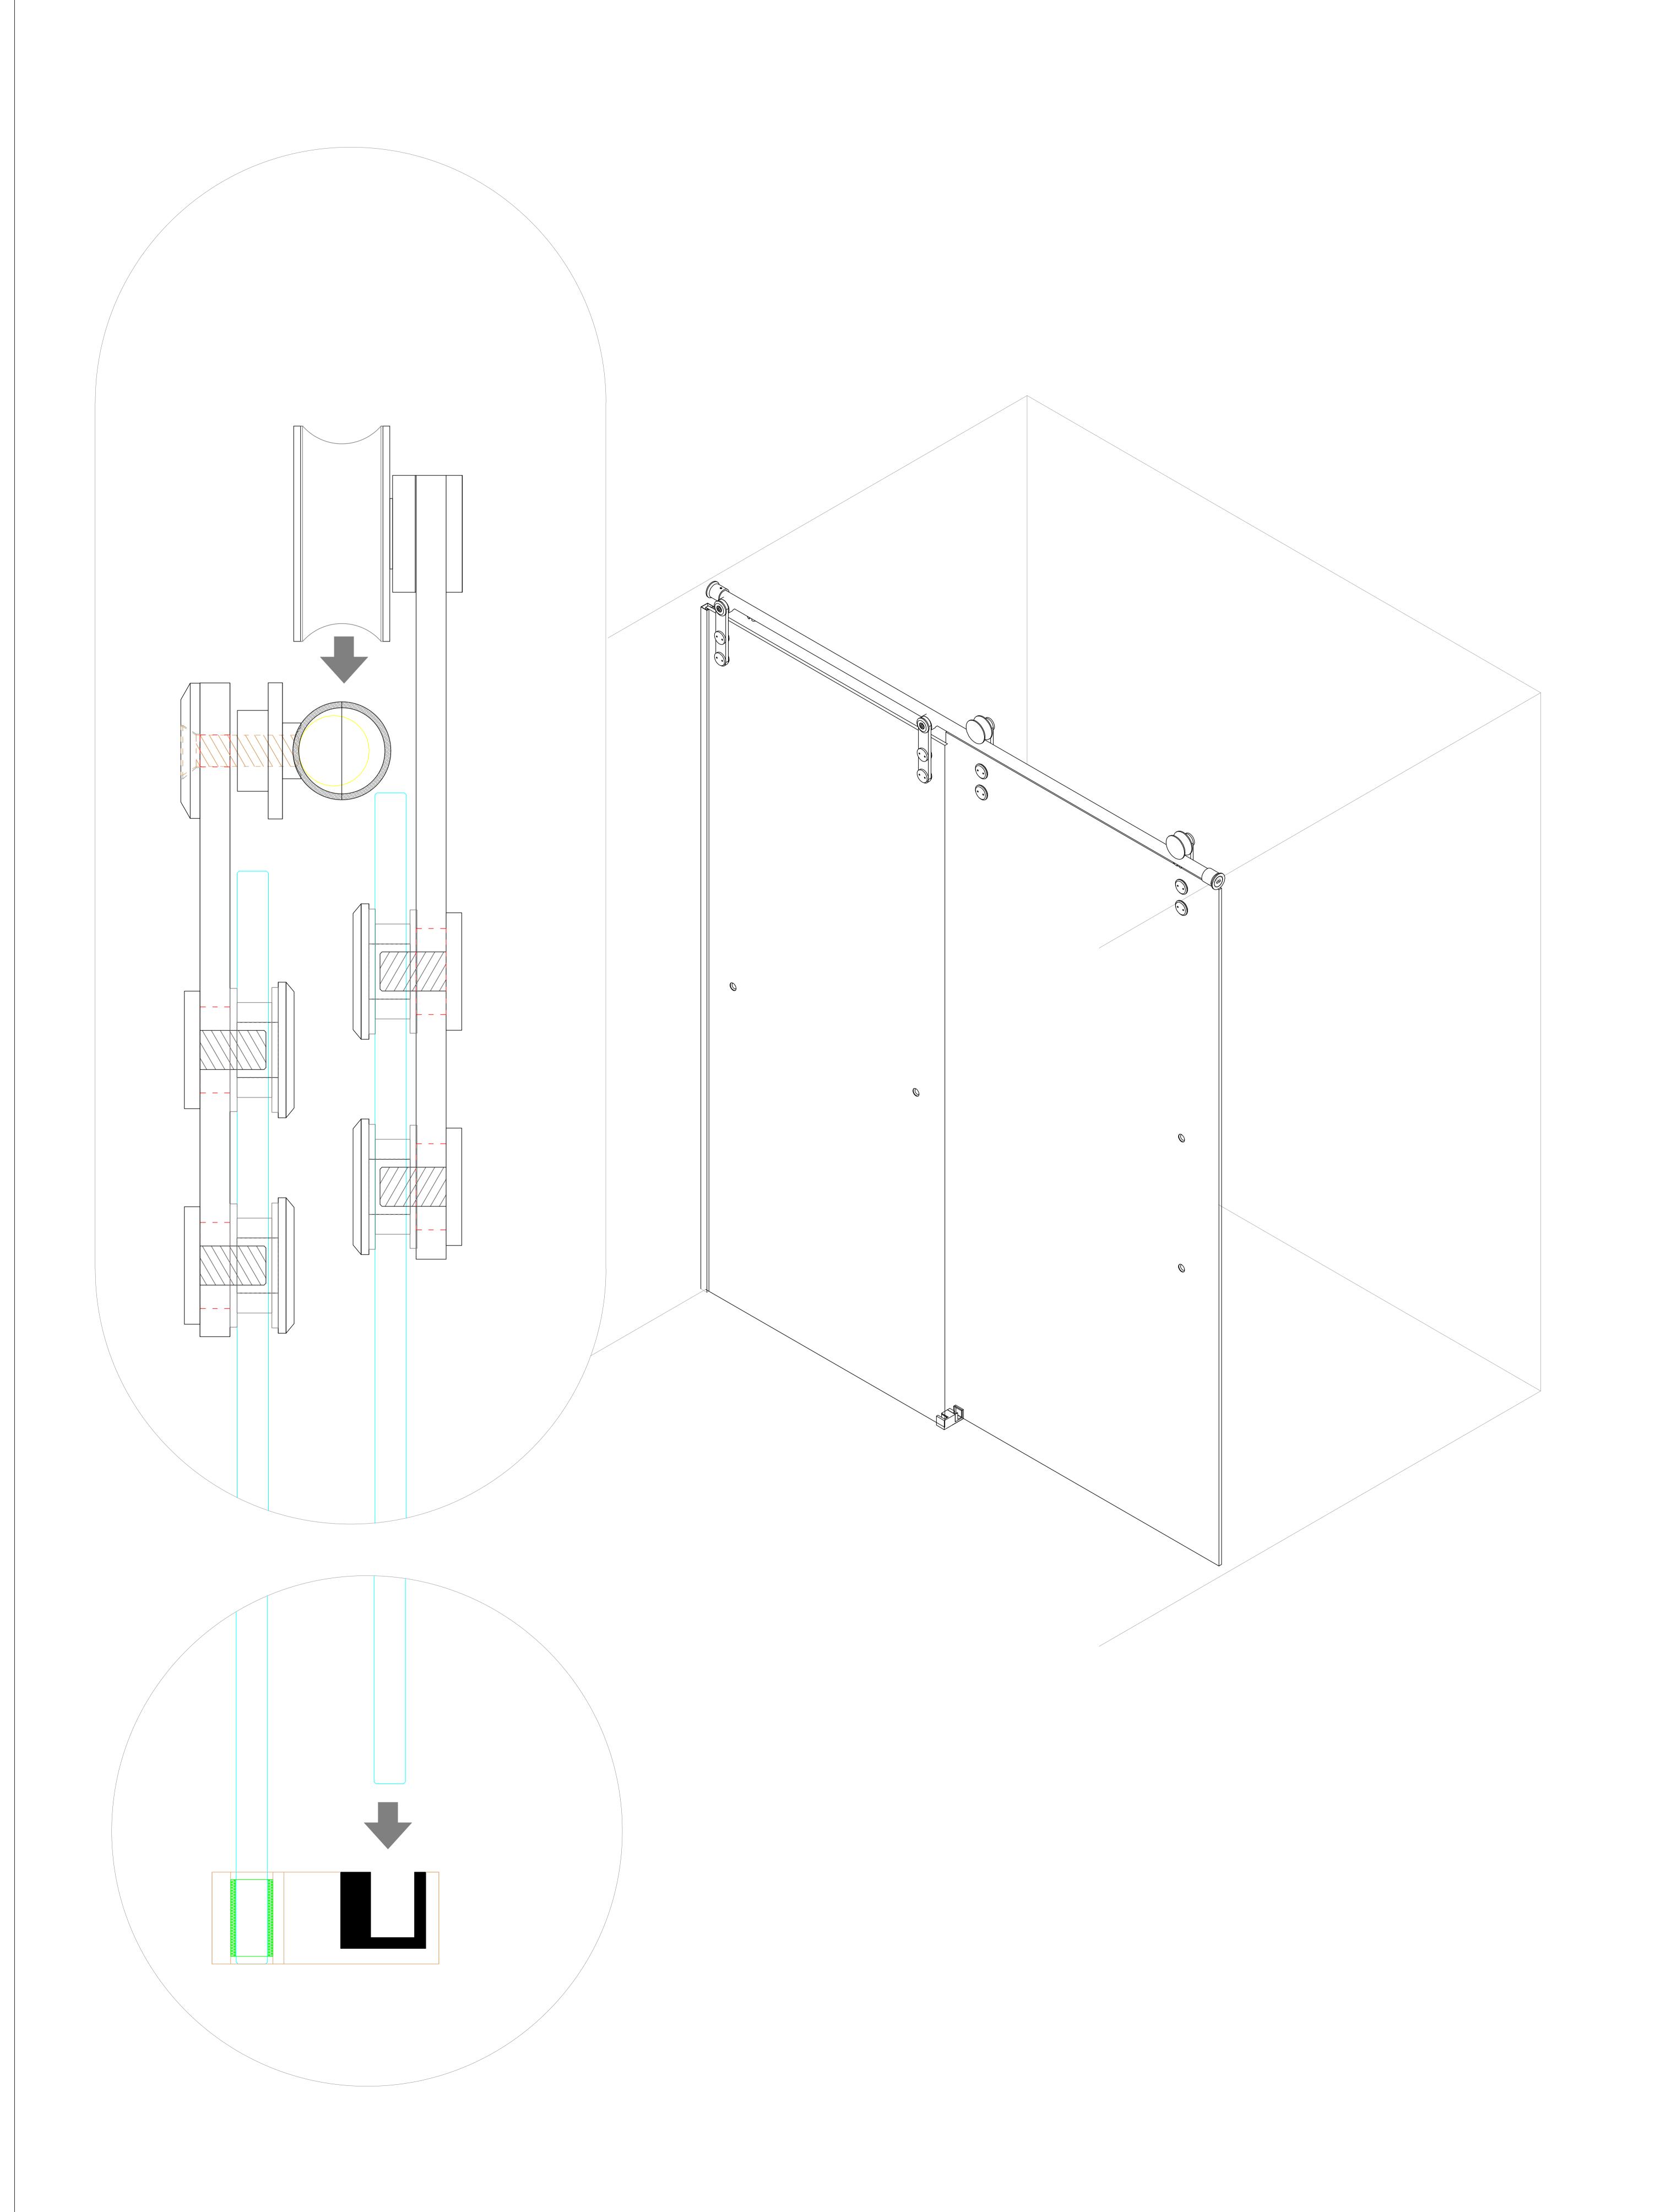

### PARTS AND HARDWARE LISTING

| 1       Sliding Door       1         2       Glass Panel       1         3       Rail       1         4       Buffer       2         5       Lower Water Retaining Tape       1         6       Door Seal       1         7       Side Seal       2         8       Handle       1         9       Dowel Bar       1         10       Glass Panel Hangers       2         11       Roller       2         12       Guide Block       1         13       Wall Bracket       2         14       Glass Panel Wall Profile       1         15       16         17       18         19 | ITEM | NAME                       | QTY | PICTURE |
|-----------------------------------------------------------------------------------------------------------------------------------------------------------------------------------------------------------------------------------------------------------------------------------------------------------------------------------------------------------------------------------------------------------------------------------------------------------------------------------------------------------------------------------------------------------------------------------|------|----------------------------|-----|---------|
| Rail  Buffer  Lower Water Retaining Tape  Door Seal  Side Seal  Handle  Dowel Bar  Glass Panel Hangers  Guide Block  Wall Bracket                                                                                                                                                                                                                                                                                                                                                                                                                                                 | 1    | Sliding Door               | 1   |         |
| Buffer 2  Lower Water Retaining Tape 1  Door Seal 1  Side Seal 2  Handle 1  Dowel Bar 1  Glass Panel Hangers 2  Roller 2  Guide Block 1  Wall Bracket 2  Glass Panel Mall Parella                                                                                                                                                                                                                                                                                                                                                                                                 | 2    | Glass Panel                | 1   |         |
| 5 Lower Water Retaining Tape 1 6 Door Seal 1 7 Side Seal 2 8 Handle 1 9 Dowel Bar 1 10 Glass Panel Hangers 2 11 Roller 2 12 Guide Block 1 13 Wall Bracket 2                                                                                                                                                                                                                                                                                                                                                                                                                       | 3    | Rail                       | 1   |         |
| 6 Door Seal 1  7 Side Seal 2  8 Handle 1  9 Dowel Bar 1  10 Glass Panel Hangers 2  11 Roller 2  12 Guide Block 1  13 Wall Bracket 2                                                                                                                                                                                                                                                                                                                                                                                                                                               | 4    | Buffer                     | 2   |         |
| 7 Side Seal 2  8 Handle 1  9 Dowel Bar 1  10 Glass Panel Hangers 2  11 Roller 2  12 Guide Block 1  Wall Bracket 2  Class Panel Wall Desfile                                                                                                                                                                                                                                                                                                                                                                                                                                       | 5    | Lower Water Retaining Tape | 1   |         |
| 8 Handle 1 9 Dowel Bar 1 10 Glass Panel Hangers 2 11 Roller 2 12 Guide Block 1 13 Wall Bracket 2                                                                                                                                                                                                                                                                                                                                                                                                                                                                                  | 6    | Door Seal                  | 1   |         |
| 9 Dowel Bar 1 10 Glass Panel Hangers 2 11 Roller 2 12 Guide Block 1 13 Wall Bracket 2                                                                                                                                                                                                                                                                                                                                                                                                                                                                                             | 7    | Side Seal                  | 2   |         |
| 10 Glass Panel Hangers 2  11 Roller 2  12 Guide Block 1  13 Wall Bracket 2                                                                                                                                                                                                                                                                                                                                                                                                                                                                                                        | 8    | Handle                     | 1   |         |
| Roller 2  Guide Block 1  Wall Bracket 2  Class Barrel Well Brackits                                                                                                                                                                                                                                                                                                                                                                                                                                                                                                               | 9    | Dowel Bar                  | 1   |         |
| 12 Guide Block 1  13 Wall Bracket 2  Class Daniel Wall Brackile                                                                                                                                                                                                                                                                                                                                                                                                                                                                                                                   | 10   | Glass Panel Hangers        | 2   |         |
| 13 Wall Bracket 2                                                                                                                                                                                                                                                                                                                                                                                                                                                                                                                                                                 | 11   | Roller                     | 2   |         |
|                                                                                                                                                                                                                                                                                                                                                                                                                                                                                                                                                                                   | 12   | Guide Block                | 1   |         |
| 14 Glass Panel Wall Profile 1 15 16 17 18 19                                                                                                                                                                                                                                                                                                                                                                                                                                                                                                                                      | 13   | Wall Bracket               | 2   |         |
| 15<br>16<br>17<br>18<br>19                                                                                                                                                                                                                                                                                                                                                                                                                                                                                                                                                        | 14   | Glass Panel Wall Profile   | 1   |         |
| 16       17       18       19                                                                                                                                                                                                                                                                                                                                                                                                                                                                                                                                                     | 15   |                            |     |         |
| 17         18         19                                                                                                                                                                                                                                                                                                                                                                                                                                                                                                                                                          | 16   |                            |     |         |
| 18                                                                                                                                                                                                                                                                                                                                                                                                                                                                                                                                                                                | 17   |                            |     |         |
| 19                                                                                                                                                                                                                                                                                                                                                                                                                                                                                                                                                                                | 18   |                            |     |         |
|                                                                                                                                                                                                                                                                                                                                                                                                                                                                                                                                                                                   | 19   |                            |     |         |
| 20                                                                                                                                                                                                                                                                                                                                                                                                                                                                                                                                                                                | 20   |                            |     |         |
| 21                                                                                                                                                                                                                                                                                                                                                                                                                                                                                                                                                                                | 21   |                            |     |         |