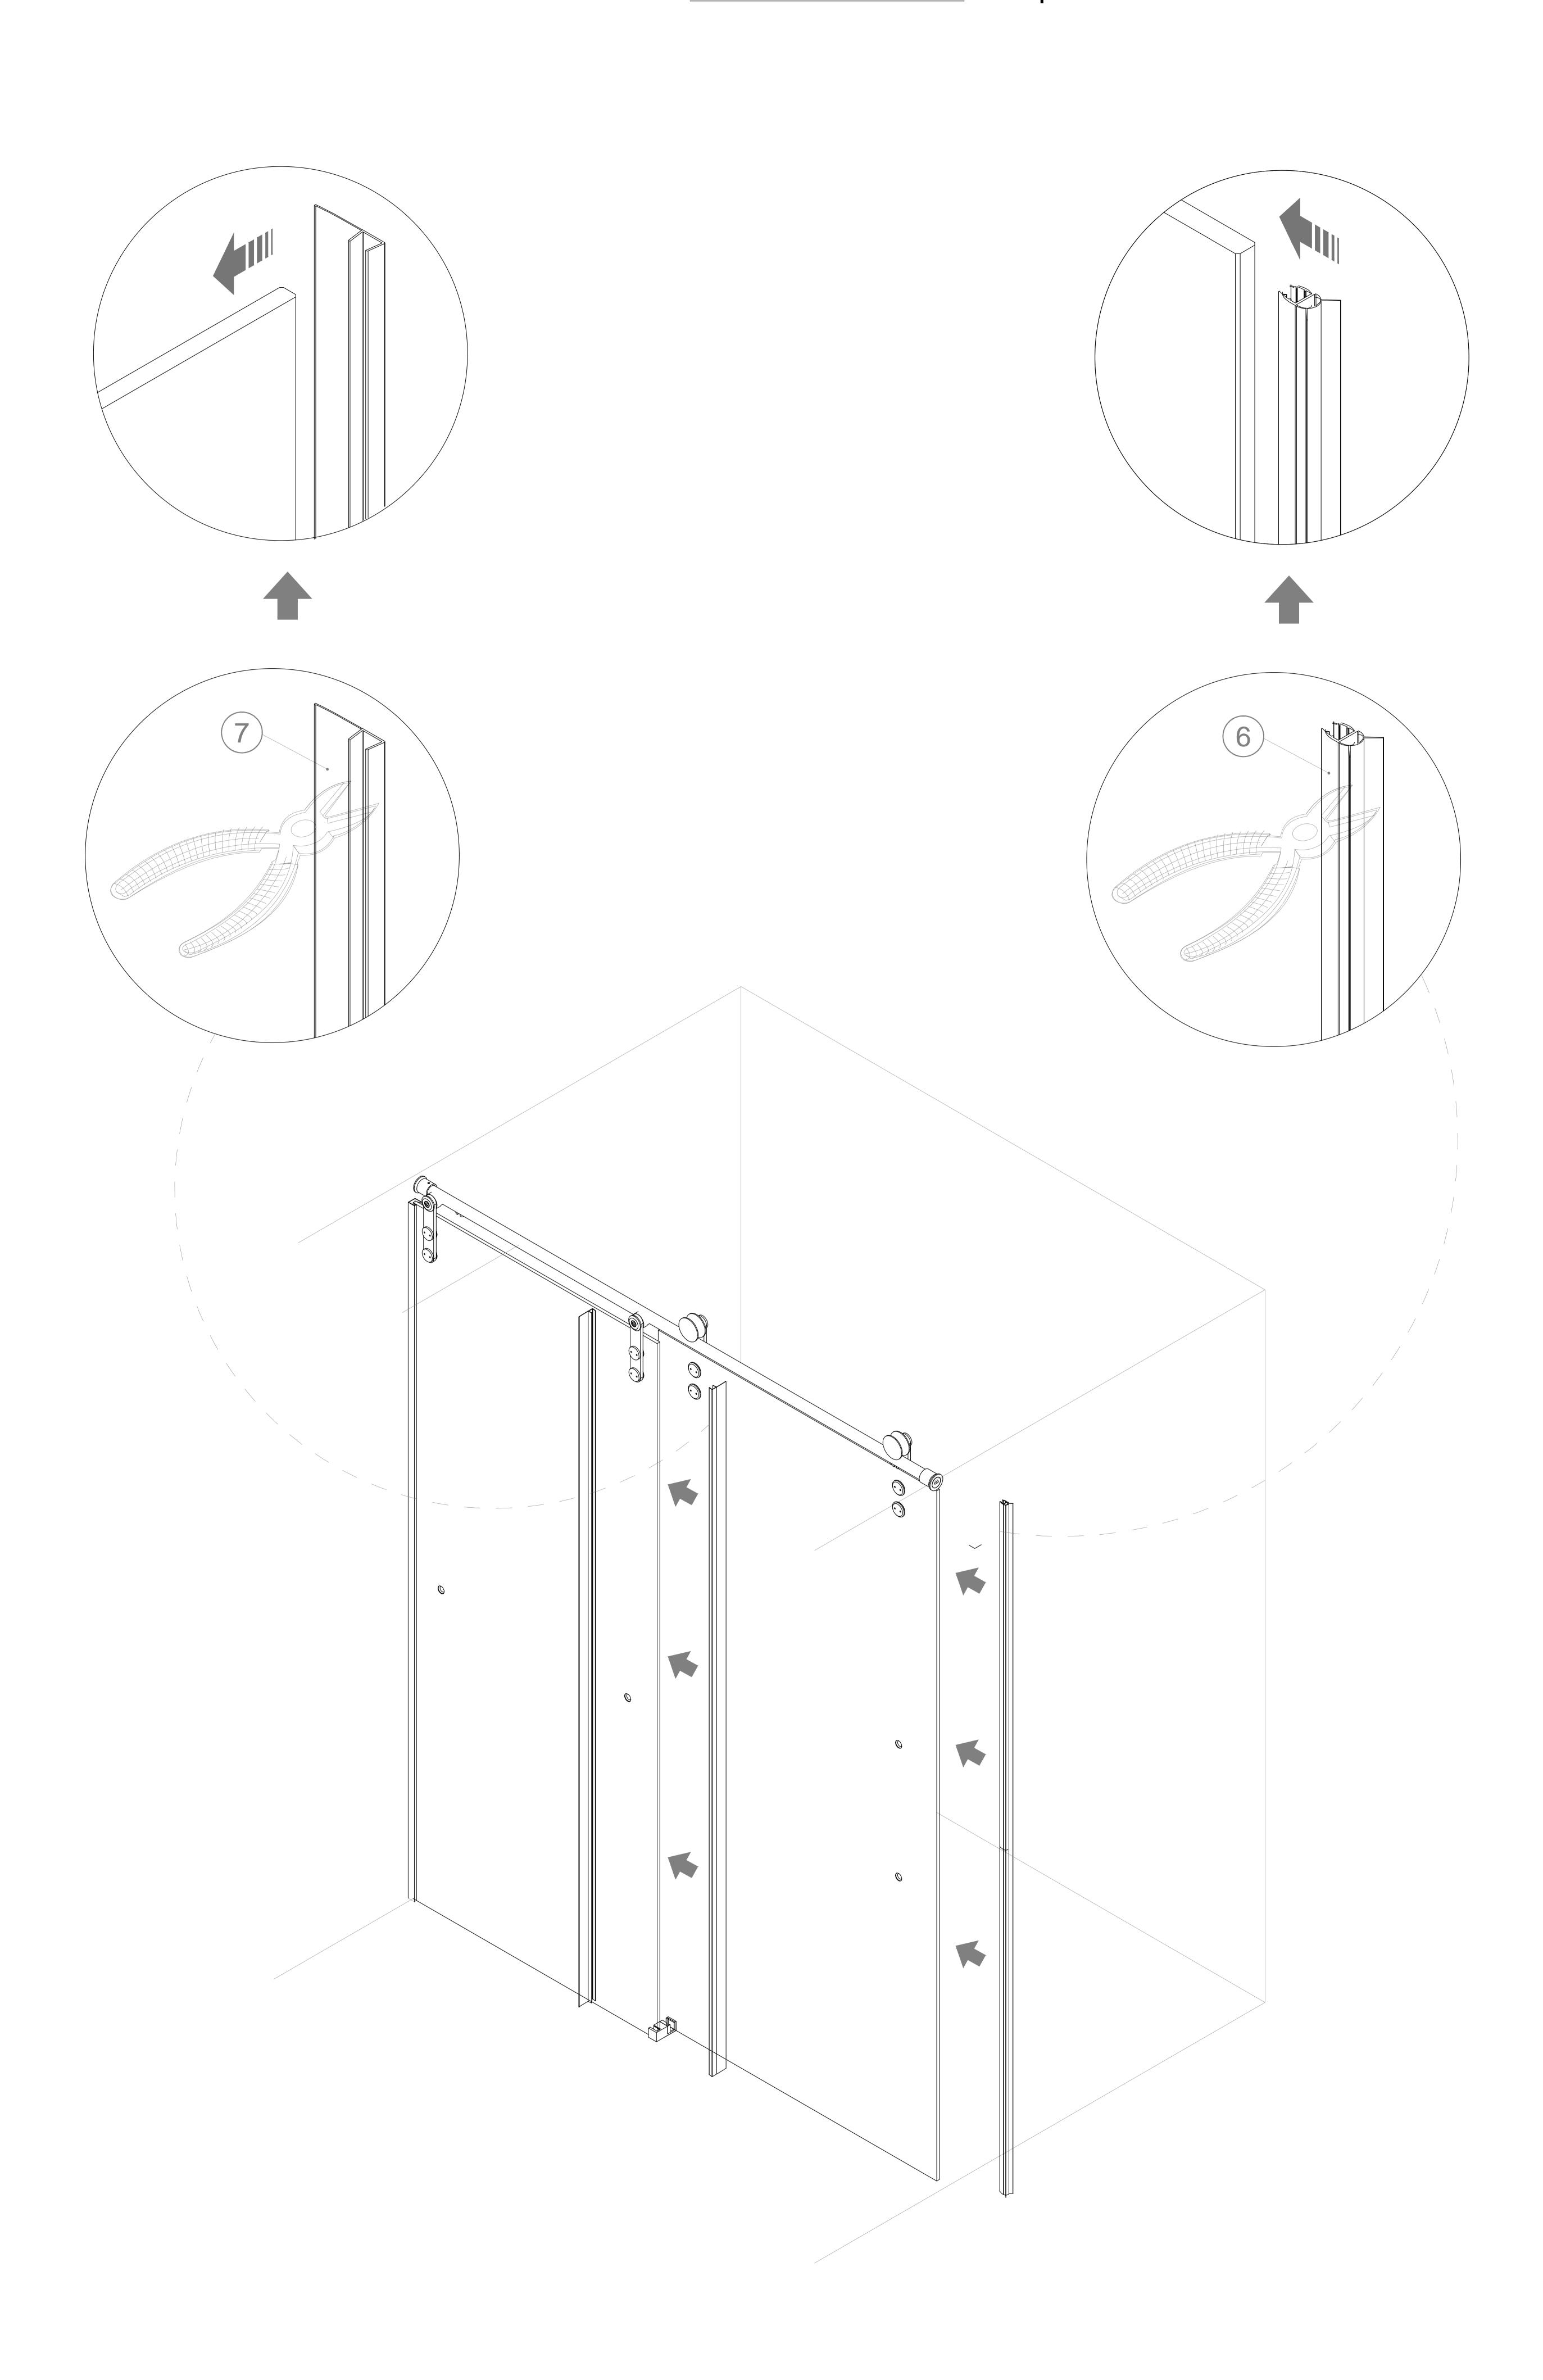

Installation effect diagram of side panel

STEP-3: Marking and drilling the holes for the lock wall holder

STEP-5: Installation of fixed glass

STEP-6: Marking of guide block holes and drilling of holes

STEP-11: Installation of adhesive tape