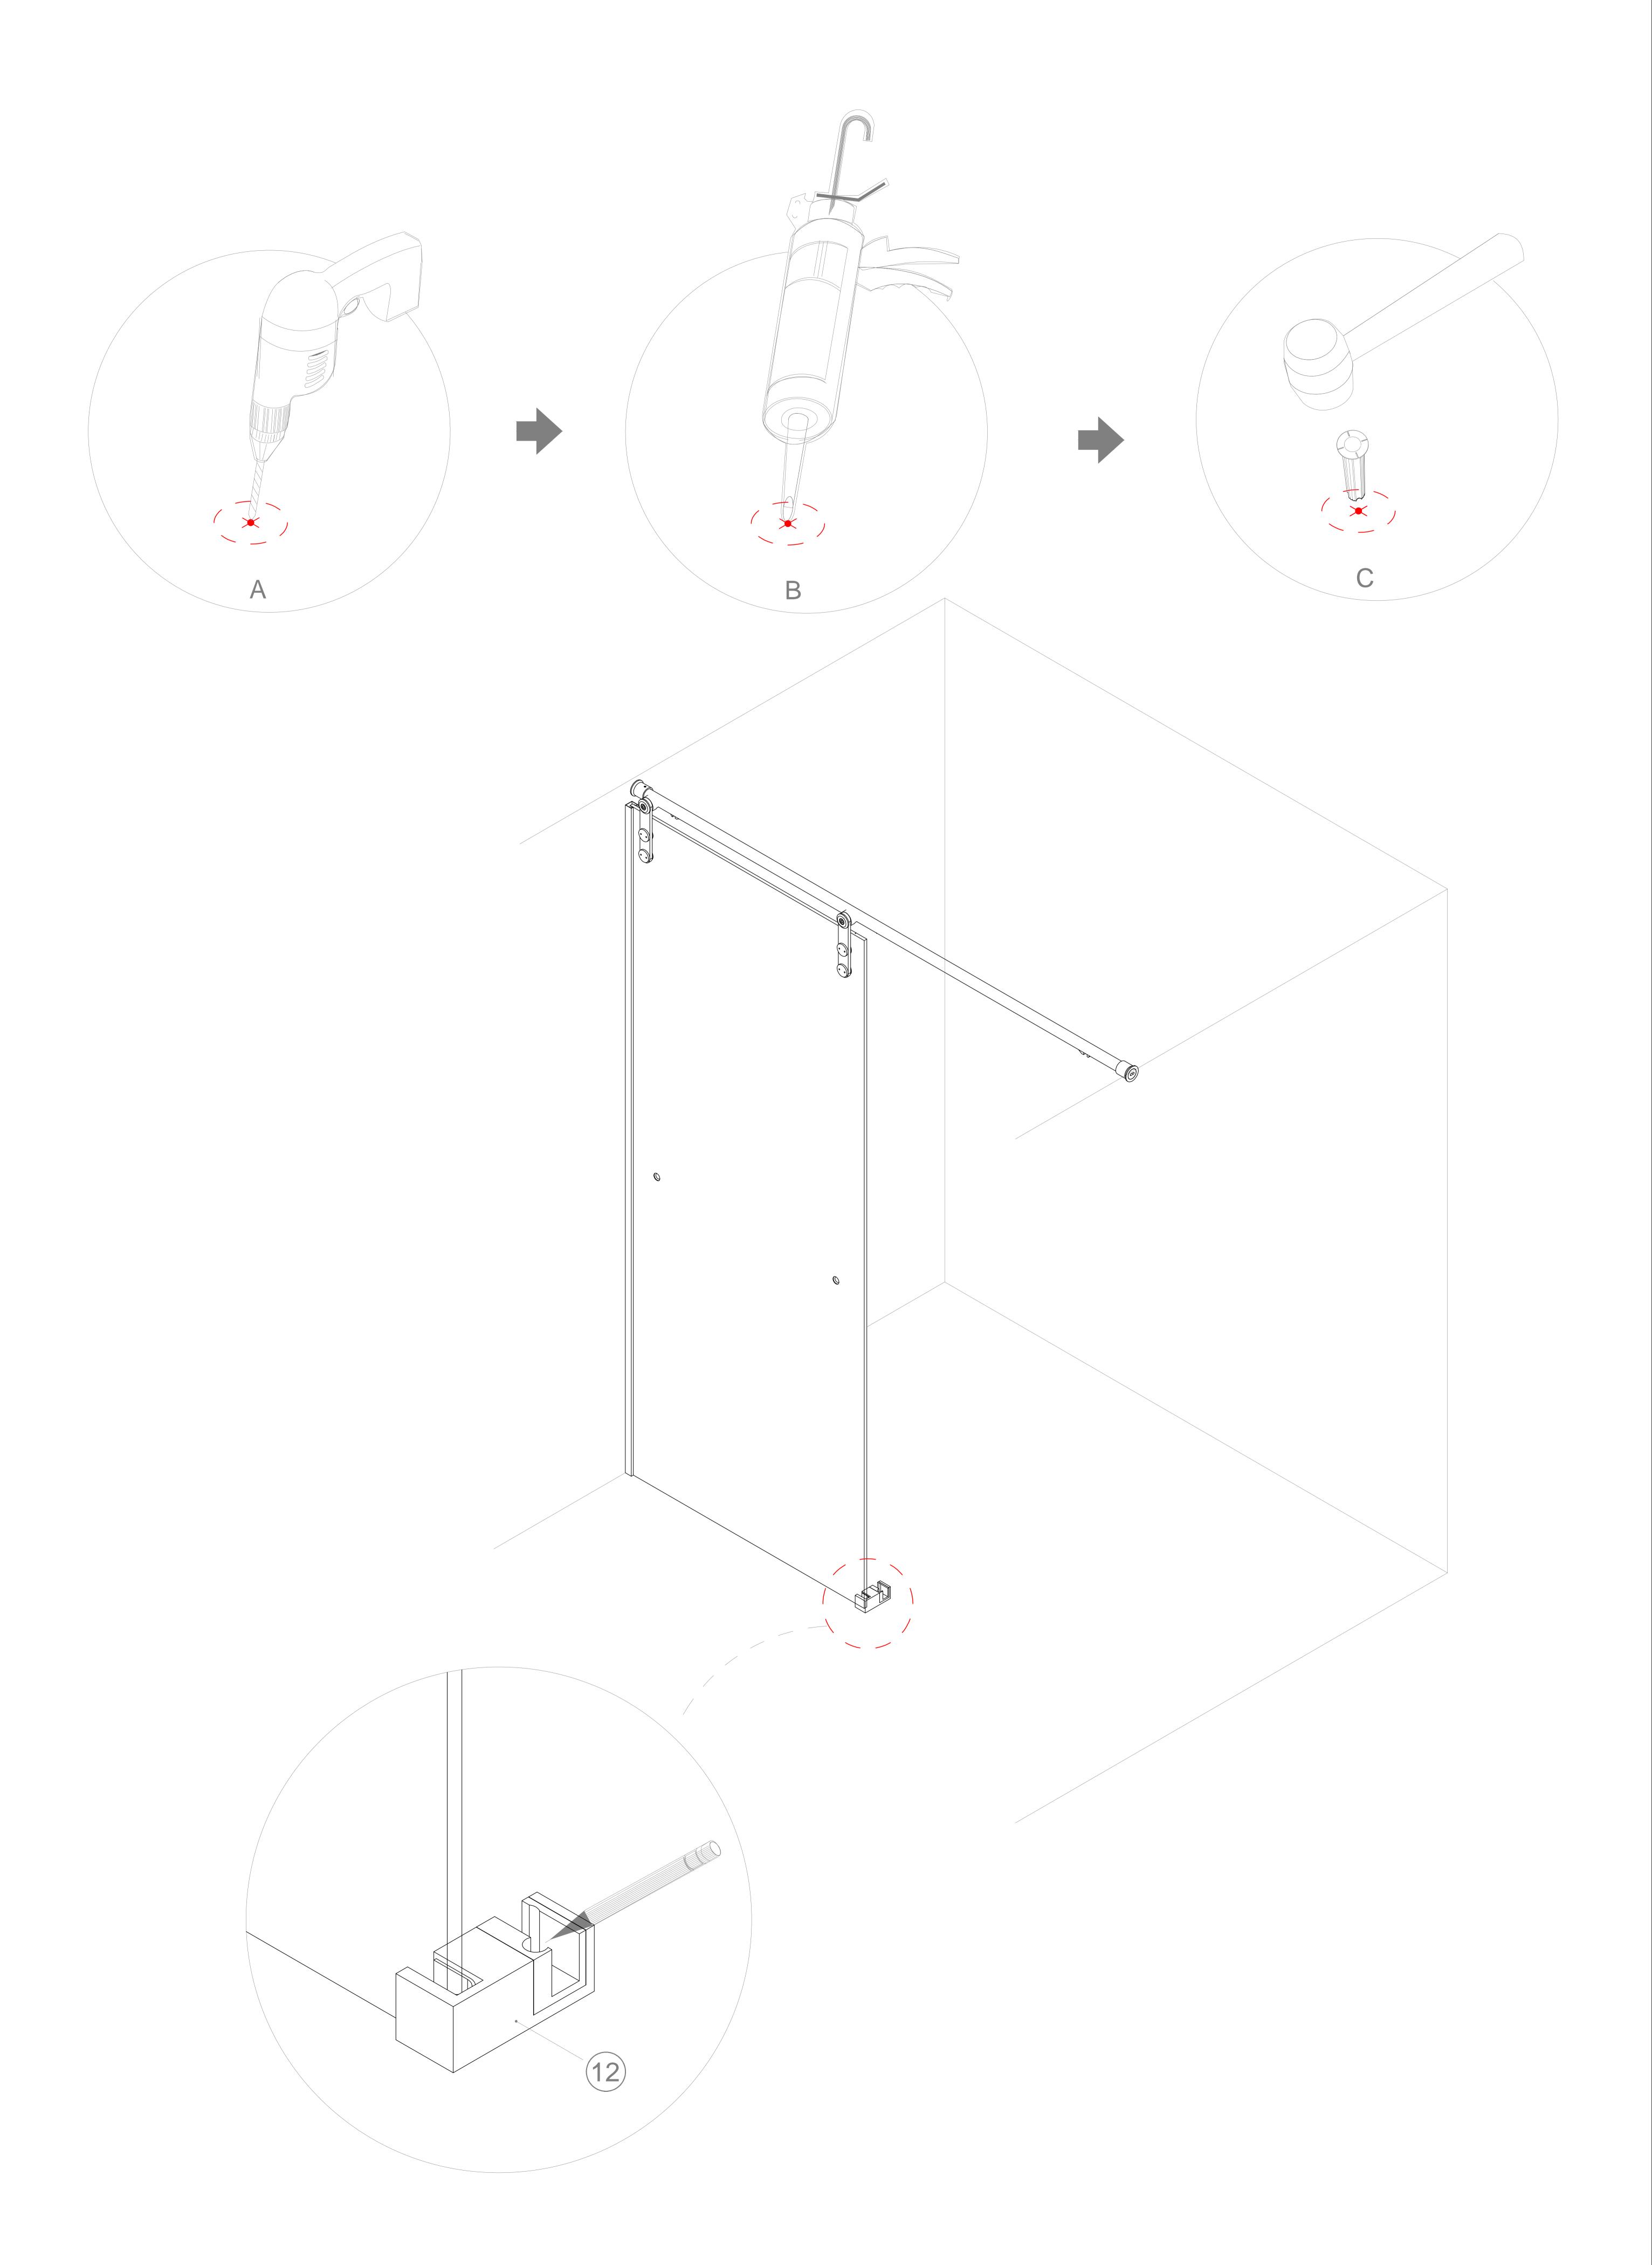

Installation effect diagram of side panel

STEP-3: Marking and drilling the holes for the lock wall holder

STEP-5: Installation of fixed glass

STEP-6: Marking of guide block holes and drilling of holes

STEP-11: Installation of adhesive tape