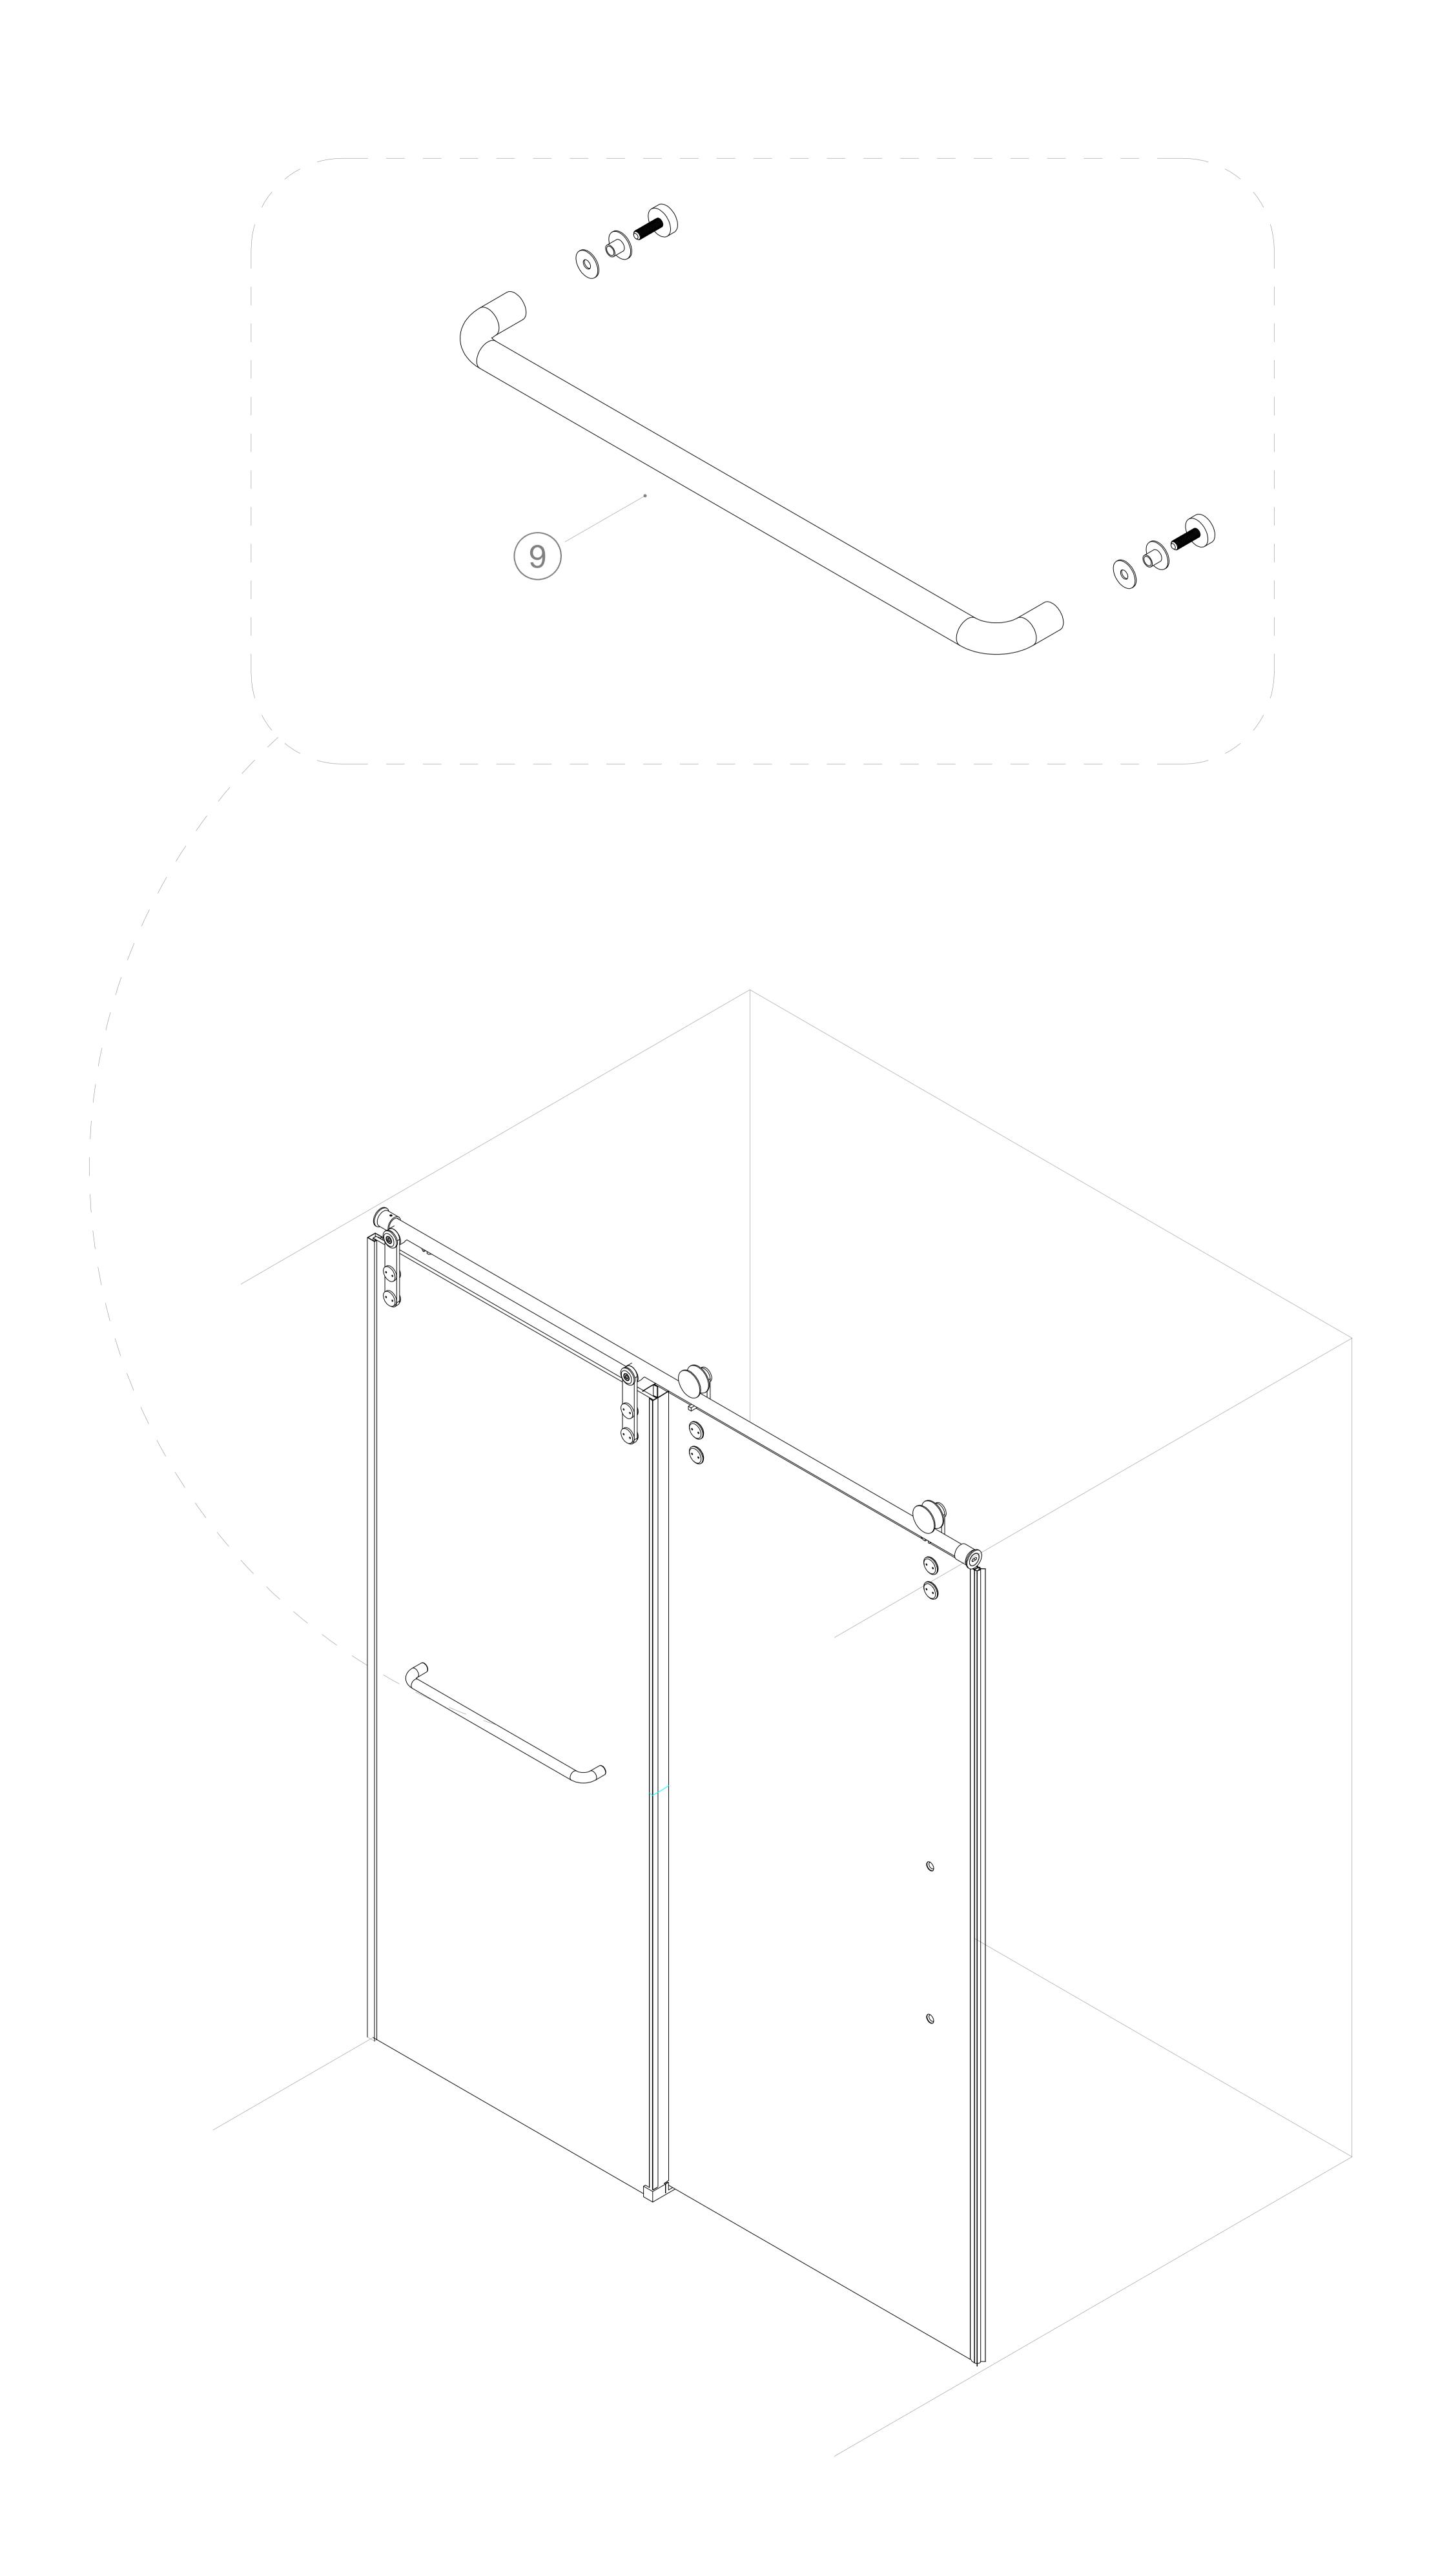

### PARTS AND HARDWARE LISTING

| 1       Sliding Door       1         2       Glass Panel       1         3       Rail       1         4       Buffer       2         5       Lower Water Retaining Tape       1         6       Door Seal       1         7       Side Seal       2         8       Handle       1         9       Dowel Bar       1         10       Glass Panel Hangers       2         11       Roller       2         12       Guide Block       1         13       Wall Bracket       2         14       Glass Panel Wall Profile       1         15       16         17       18         19 | ITEM | NAME                       | QTY | PICTURE |
|-----------------------------------------------------------------------------------------------------------------------------------------------------------------------------------------------------------------------------------------------------------------------------------------------------------------------------------------------------------------------------------------------------------------------------------------------------------------------------------------------------------------------------------------------------------------------------------|------|----------------------------|-----|---------|
| Rail  Buffer  Lower Water Retaining Tape  Door Seal  Side Seal  Handle  Dowel Bar  Glass Panel Hangers  Guide Block  Wall Bracket                                                                                                                                                                                                                                                                                                                                                                                                                                                 | 1    | Sliding Door               | 1   |         |
| Buffer 2  Lower Water Retaining Tape 1  Door Seal 1  Side Seal 2  Handle 1  Dowel Bar 1  Glass Panel Hangers 2  Roller 2  Guide Block 1  Wall Bracket 2  Glass Panel Mall Parella                                                                                                                                                                                                                                                                                                                                                                                                 | 2    | Glass Panel                | 1   |         |
| 5 Lower Water Retaining Tape 1 6 Door Seal 1 7 Side Seal 2 8 Handle 1 9 Dowel Bar 1 10 Glass Panel Hangers 2 11 Roller 2 12 Guide Block 1 13 Wall Bracket 2                                                                                                                                                                                                                                                                                                                                                                                                                       | 3    | Rail                       | 1   |         |
| 6 Door Seal 1  7 Side Seal 2  8 Handle 1  9 Dowel Bar 1  10 Glass Panel Hangers 2  11 Roller 2  12 Guide Block 1  13 Wall Bracket 2                                                                                                                                                                                                                                                                                                                                                                                                                                               | 4    | Buffer                     | 2   |         |
| 7 Side Seal 2  8 Handle 1  9 Dowel Bar 1  10 Glass Panel Hangers 2  11 Roller 2  12 Guide Block 1  Wall Bracket 2  Class Panel Wall Desfile                                                                                                                                                                                                                                                                                                                                                                                                                                       | 5    | Lower Water Retaining Tape | 1   |         |
| 8 Handle 1 9 Dowel Bar 1 10 Glass Panel Hangers 2 11 Roller 2 12 Guide Block 1 13 Wall Bracket 2                                                                                                                                                                                                                                                                                                                                                                                                                                                                                  | 6    | Door Seal                  | 1   |         |
| 9 Dowel Bar 1 10 Glass Panel Hangers 2 11 Roller 2 12 Guide Block 1 13 Wall Bracket 2                                                                                                                                                                                                                                                                                                                                                                                                                                                                                             | 7    | Side Seal                  | 2   |         |
| 10 Glass Panel Hangers 2  11 Roller 2  12 Guide Block 1  13 Wall Bracket 2                                                                                                                                                                                                                                                                                                                                                                                                                                                                                                        | 8    | Handle                     | 1   |         |
| Roller 2  Guide Block 1  Wall Bracket 2  Class Barrel Well Brackits                                                                                                                                                                                                                                                                                                                                                                                                                                                                                                               | 9    | Dowel Bar                  | 1   |         |
| 12 Guide Block 1  13 Wall Bracket 2  Class Daniel Wall Brackile                                                                                                                                                                                                                                                                                                                                                                                                                                                                                                                   | 10   | Glass Panel Hangers        | 2   |         |
| 13 Wall Bracket 2                                                                                                                                                                                                                                                                                                                                                                                                                                                                                                                                                                 | 11   | Roller                     | 2   |         |
|                                                                                                                                                                                                                                                                                                                                                                                                                                                                                                                                                                                   | 12   | Guide Block                | 1   |         |
| 14 Glass Panel Wall Profile 1 15 16 17 18 19                                                                                                                                                                                                                                                                                                                                                                                                                                                                                                                                      | 13   | Wall Bracket               | 2   |         |
| 15<br>16<br>17<br>18<br>19                                                                                                                                                                                                                                                                                                                                                                                                                                                                                                                                                        | 14   | Glass Panel Wall Profile   | 1   |         |
| 16       17       18       19                                                                                                                                                                                                                                                                                                                                                                                                                                                                                                                                                     | 15   |                            |     |         |
| 17         18         19                                                                                                                                                                                                                                                                                                                                                                                                                                                                                                                                                          | 16   |                            |     |         |
| 18                                                                                                                                                                                                                                                                                                                                                                                                                                                                                                                                                                                | 17   |                            |     |         |
| 19                                                                                                                                                                                                                                                                                                                                                                                                                                                                                                                                                                                | 18   |                            |     |         |
|                                                                                                                                                                                                                                                                                                                                                                                                                                                                                                                                                                                   | 19   |                            |     |         |
| 20                                                                                                                                                                                                                                                                                                                                                                                                                                                                                                                                                                                | 20   |                            |     |         |
| 21                                                                                                                                                                                                                                                                                                                                                                                                                                                                                                                                                                                | 21   |                            |     |         |