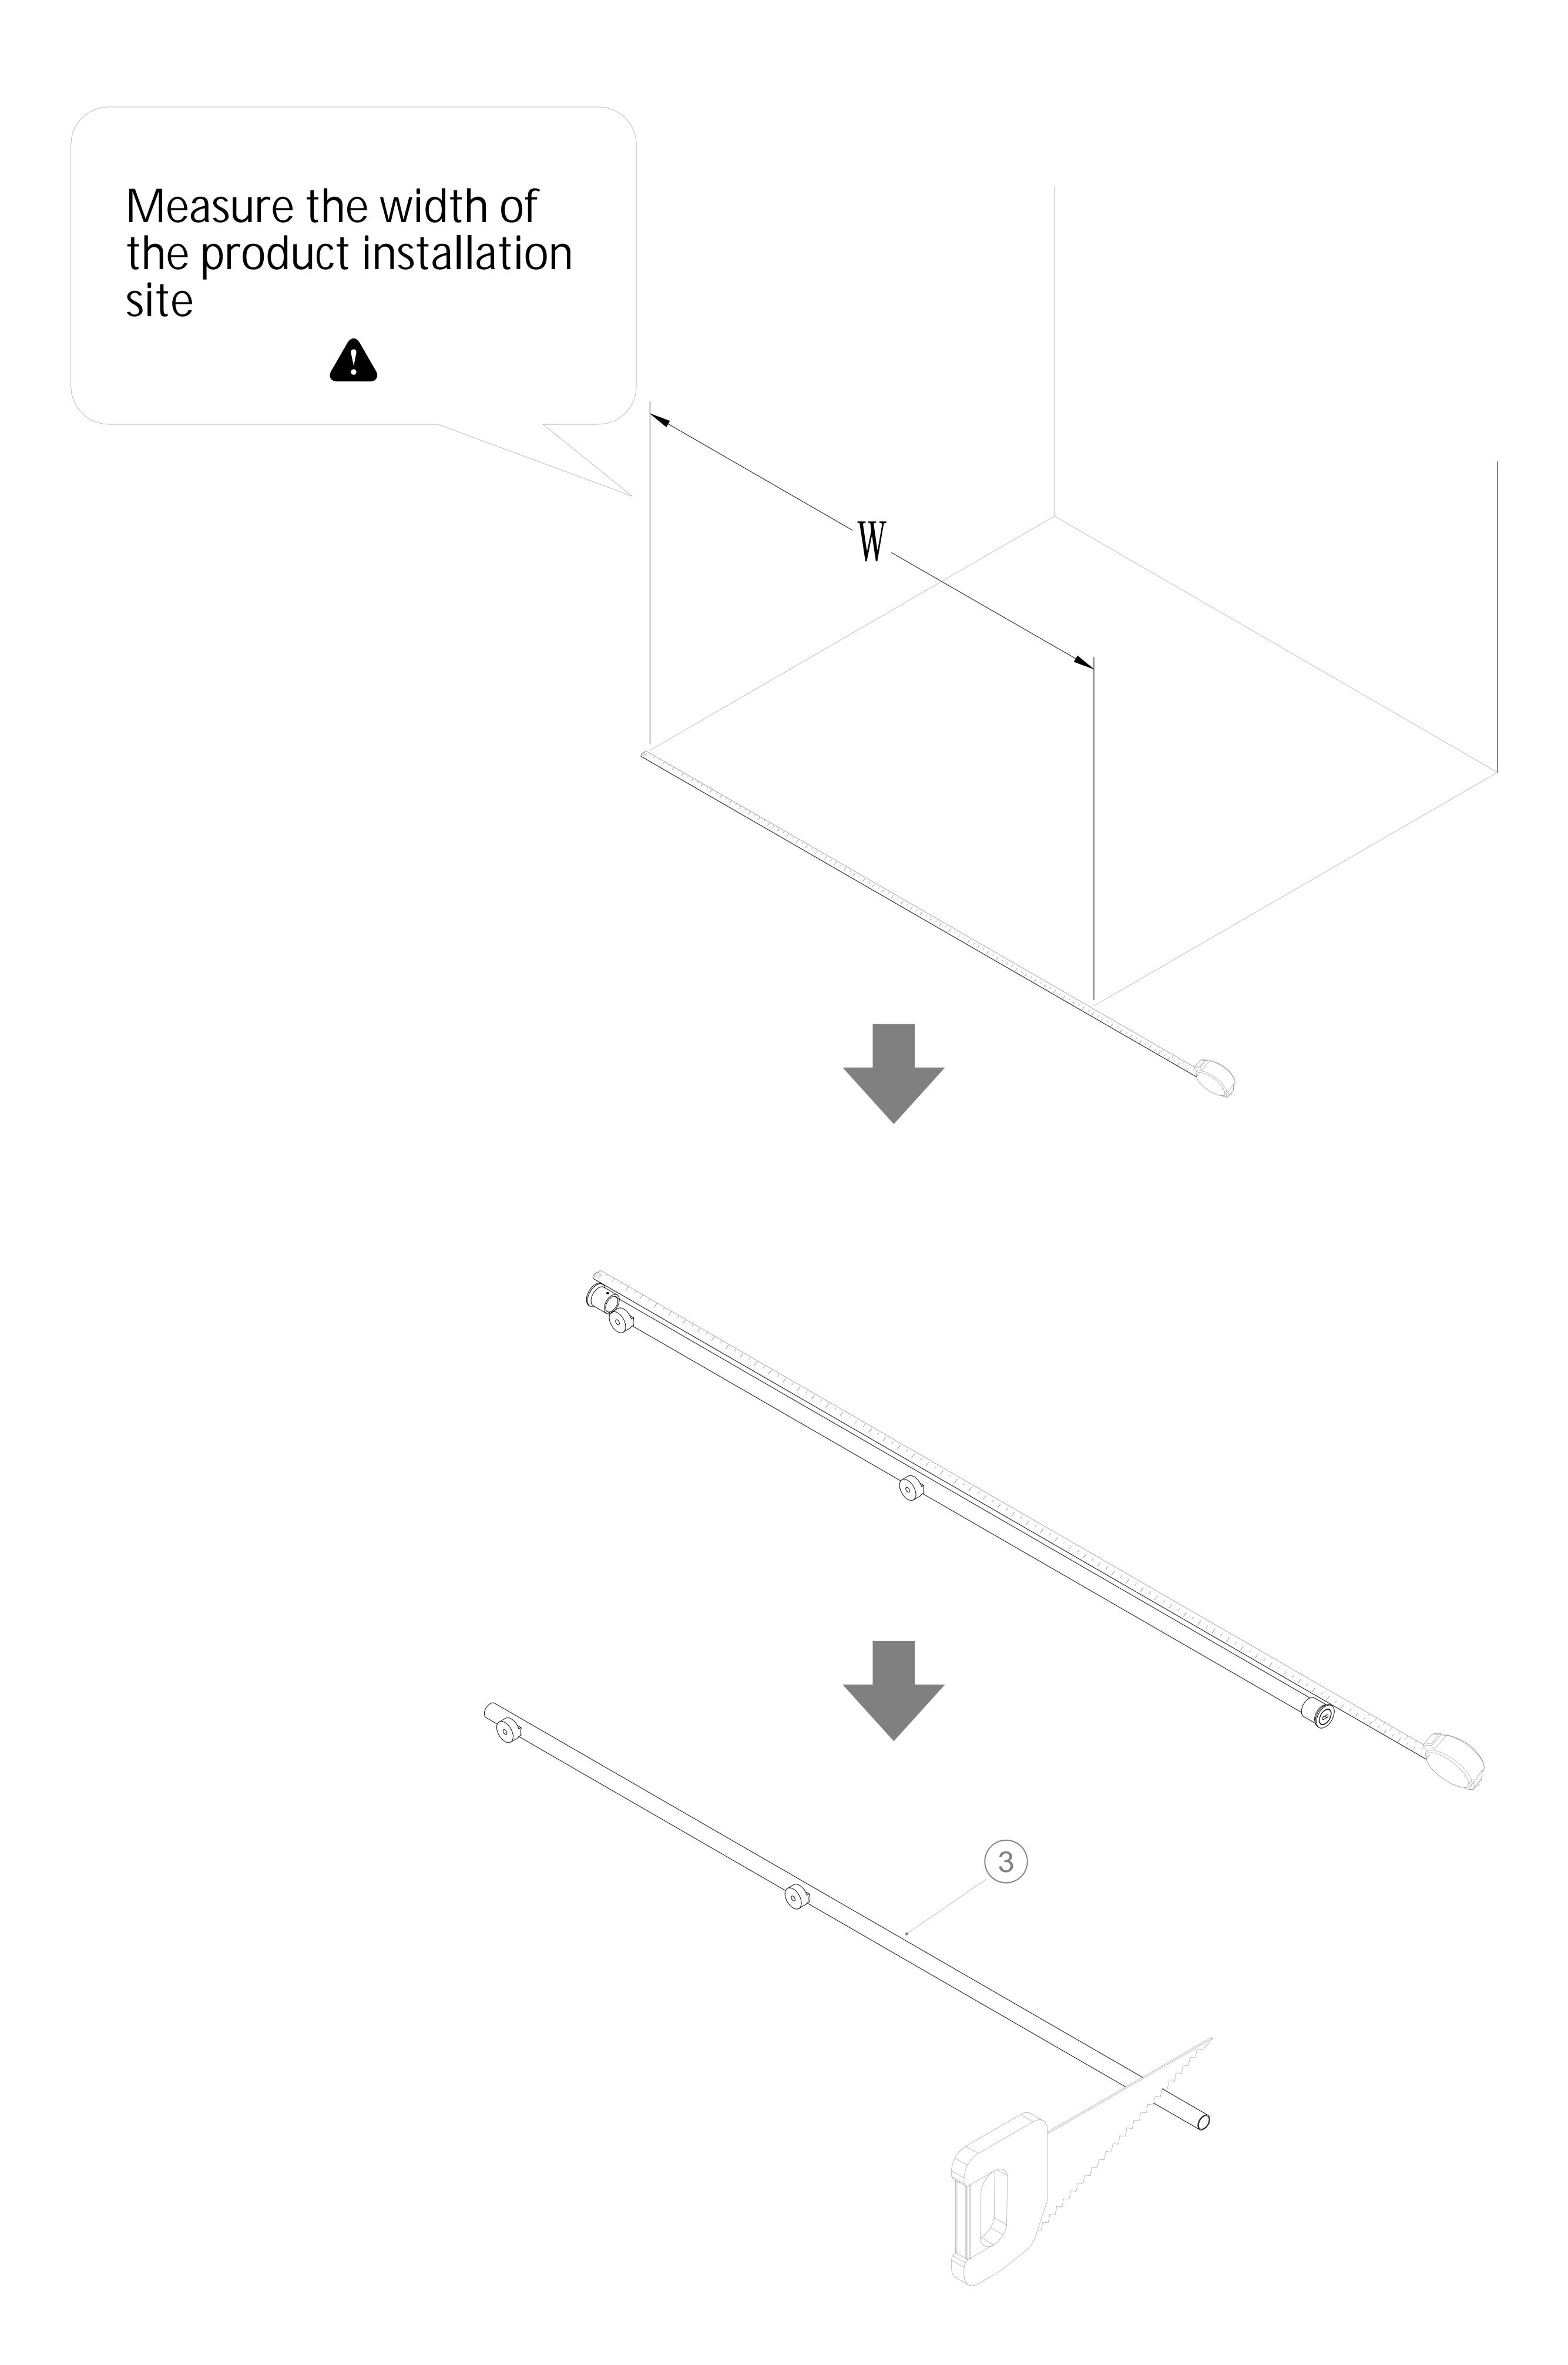

# **PREPARATION**

You will need at least two people to install this unit properly.

Before beginning assembly of product, make sure all parts are present. Compare parts with package contents list and hardware contents list. If any part is missing or damaged, do not attempt to assemble the product.

Estimated Assembly Time: Shower (60 min).