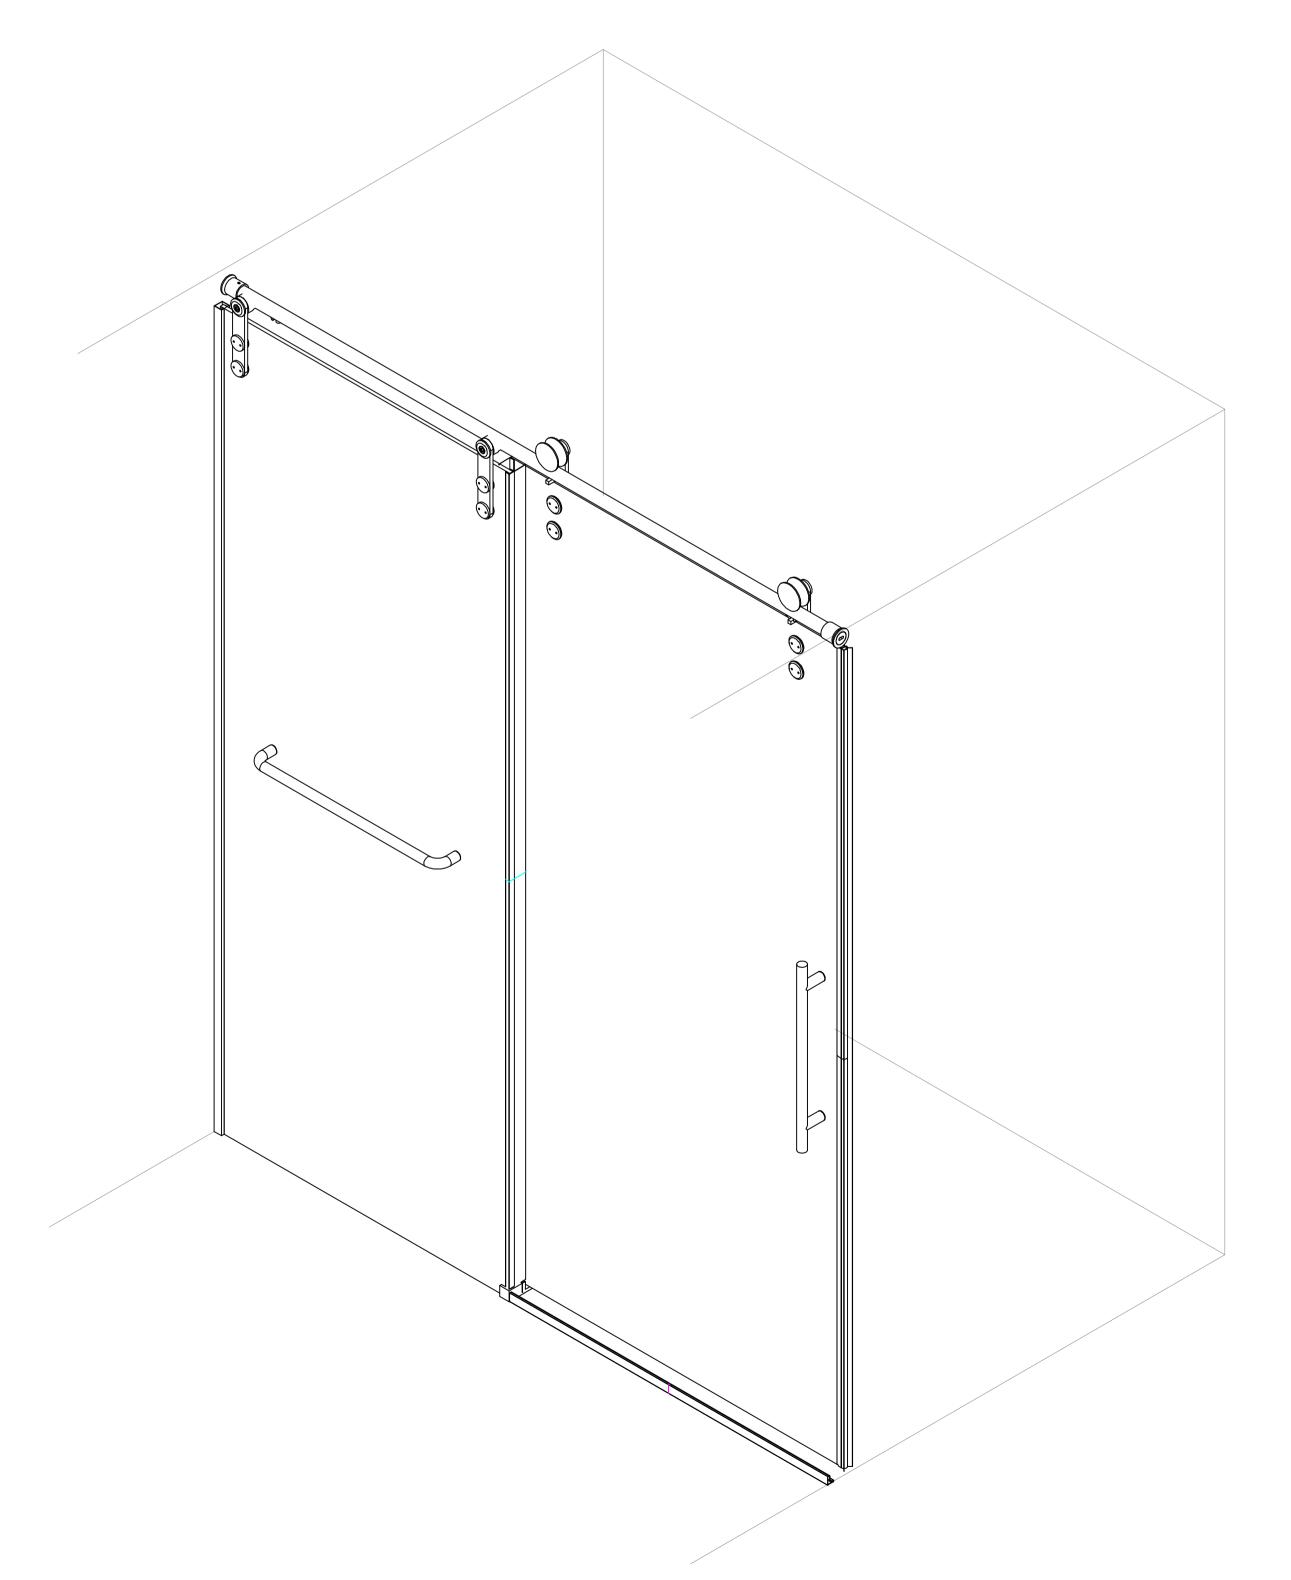

Installation effect diagram of side panel

STEP-3: Marking and drilling the holes for the lock wall holder

STEP-5: Installation of fixed glass

STEP-6: Marking of guide block holes and drilling of holes

STEP-11: Installation of adhesive tape