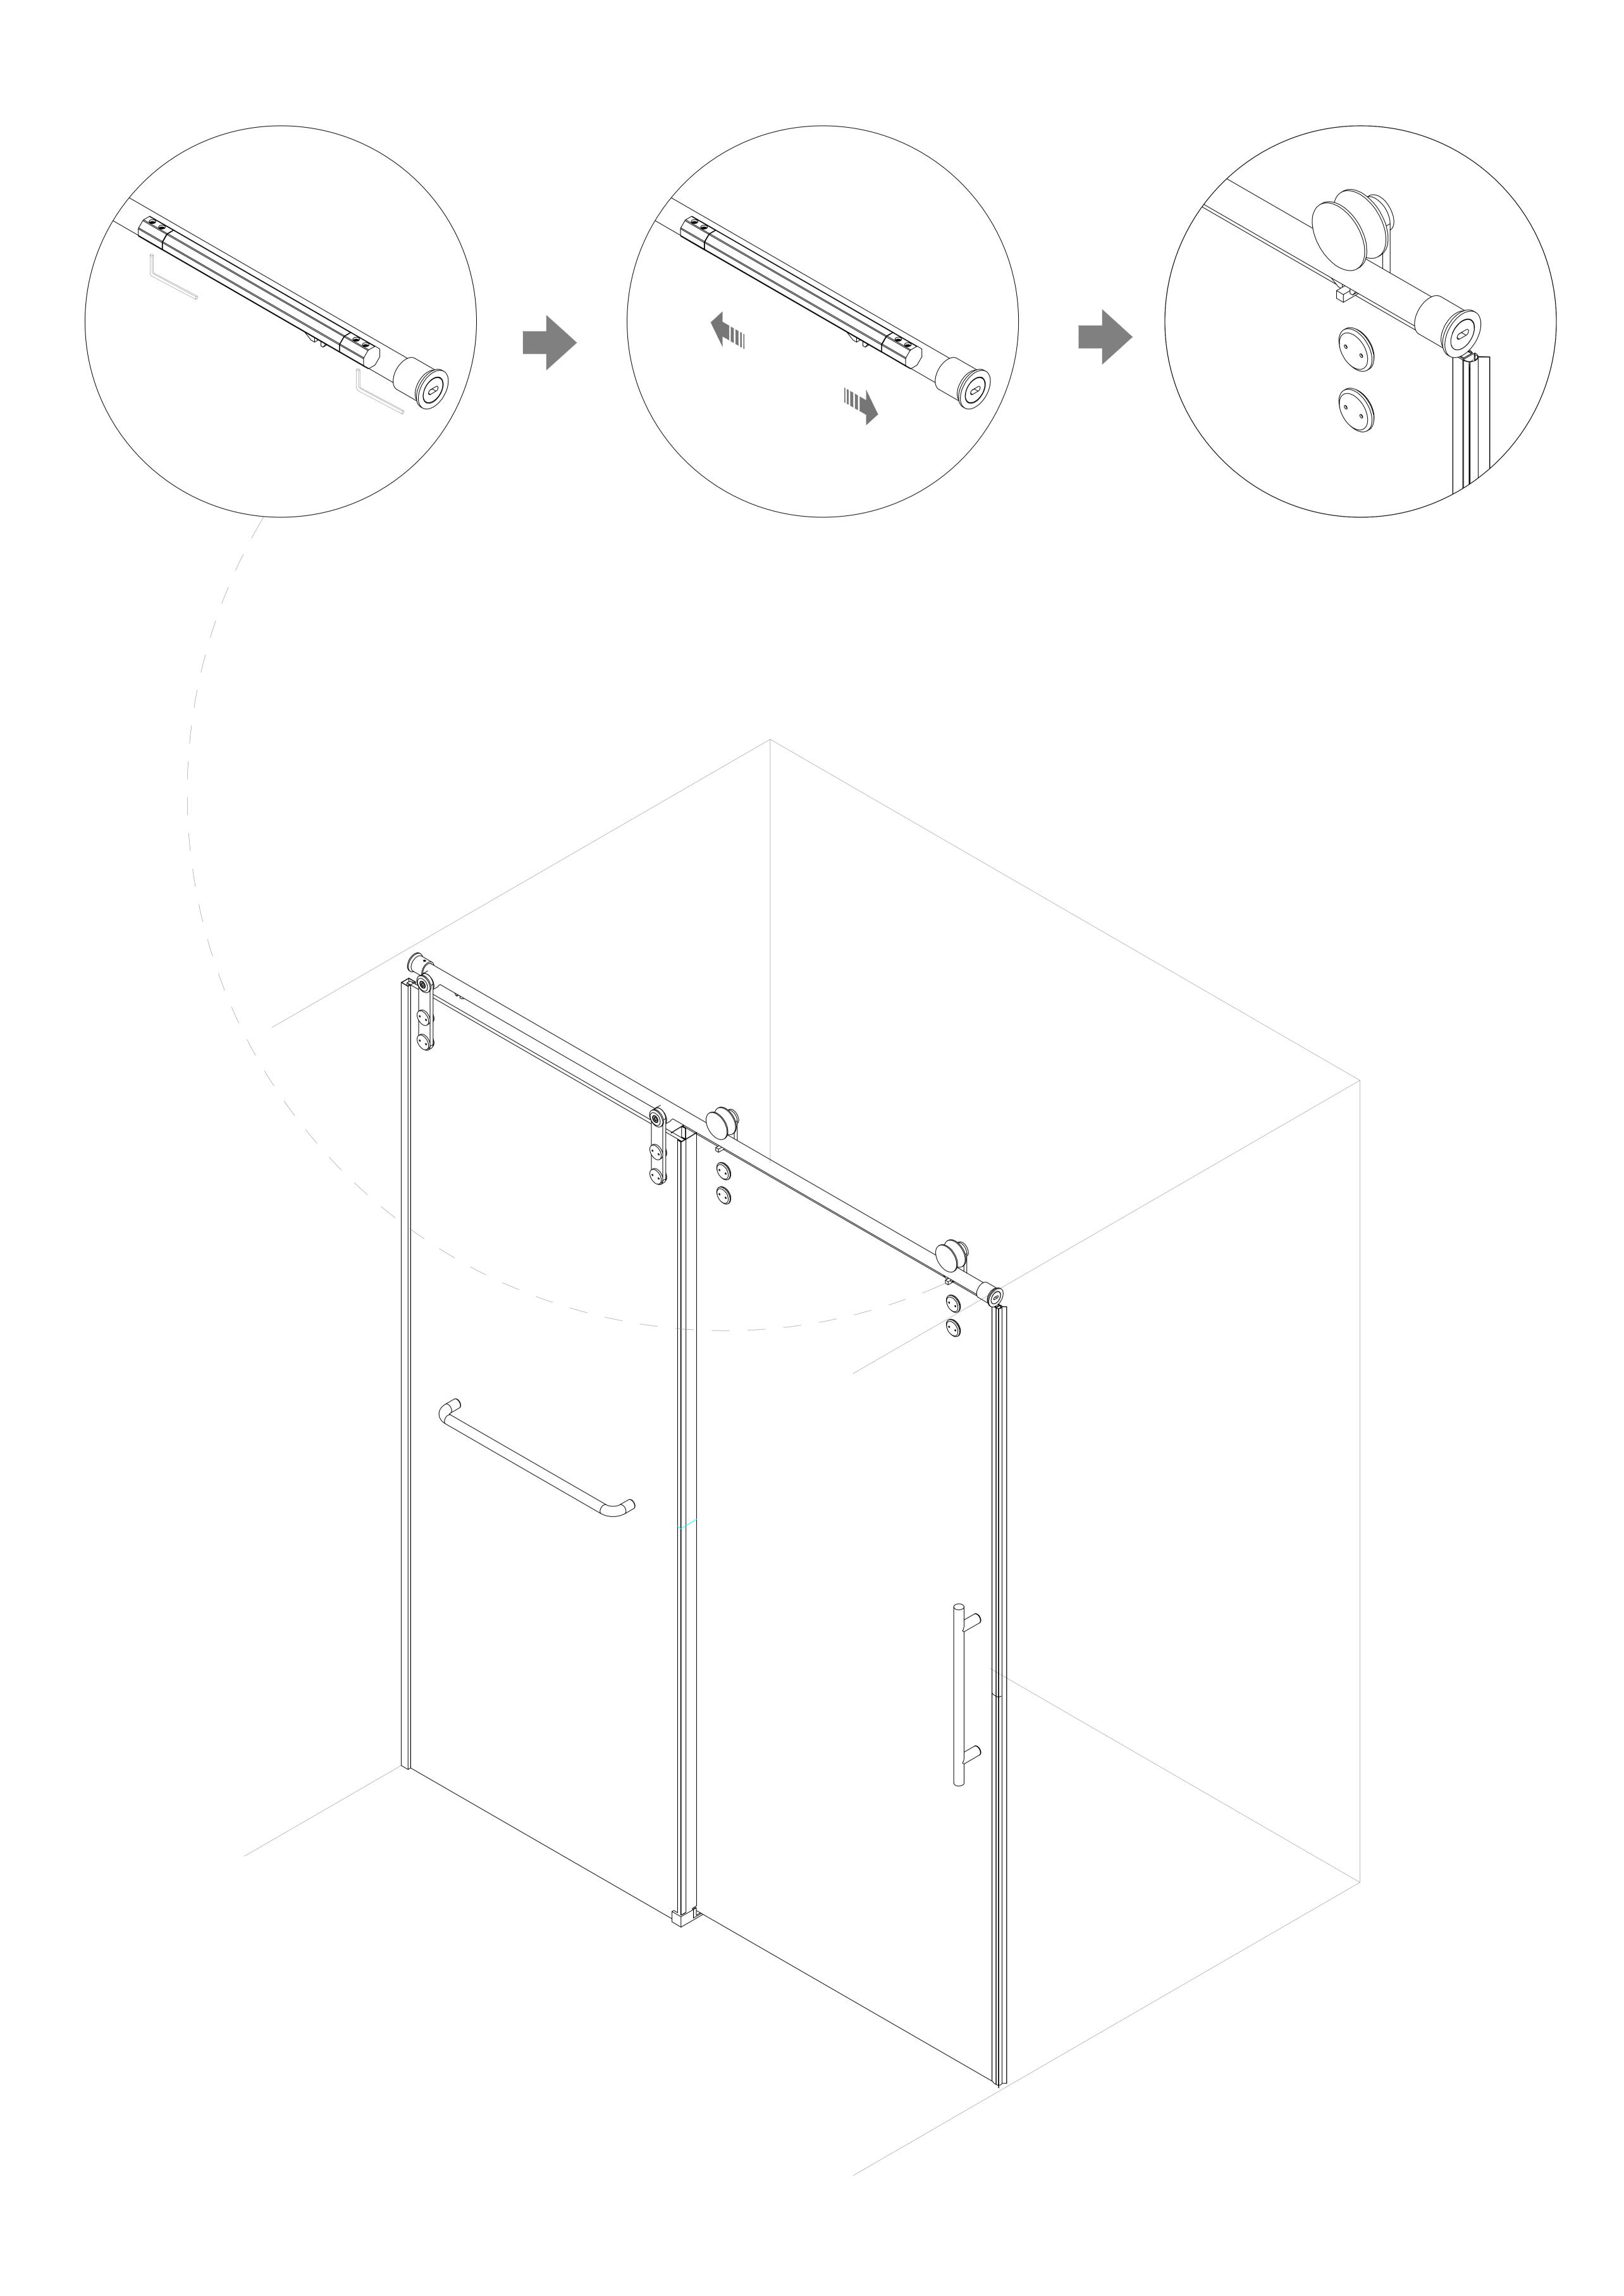

Installation effect diagram of side panel

STEP-3: Marking and drilling the holes for the lock wall holder

STEP-5: Installation of fixed glass

STEP-6: Marking of guide block holes and drilling of holes

STEP-11: Installation of adhesive tape