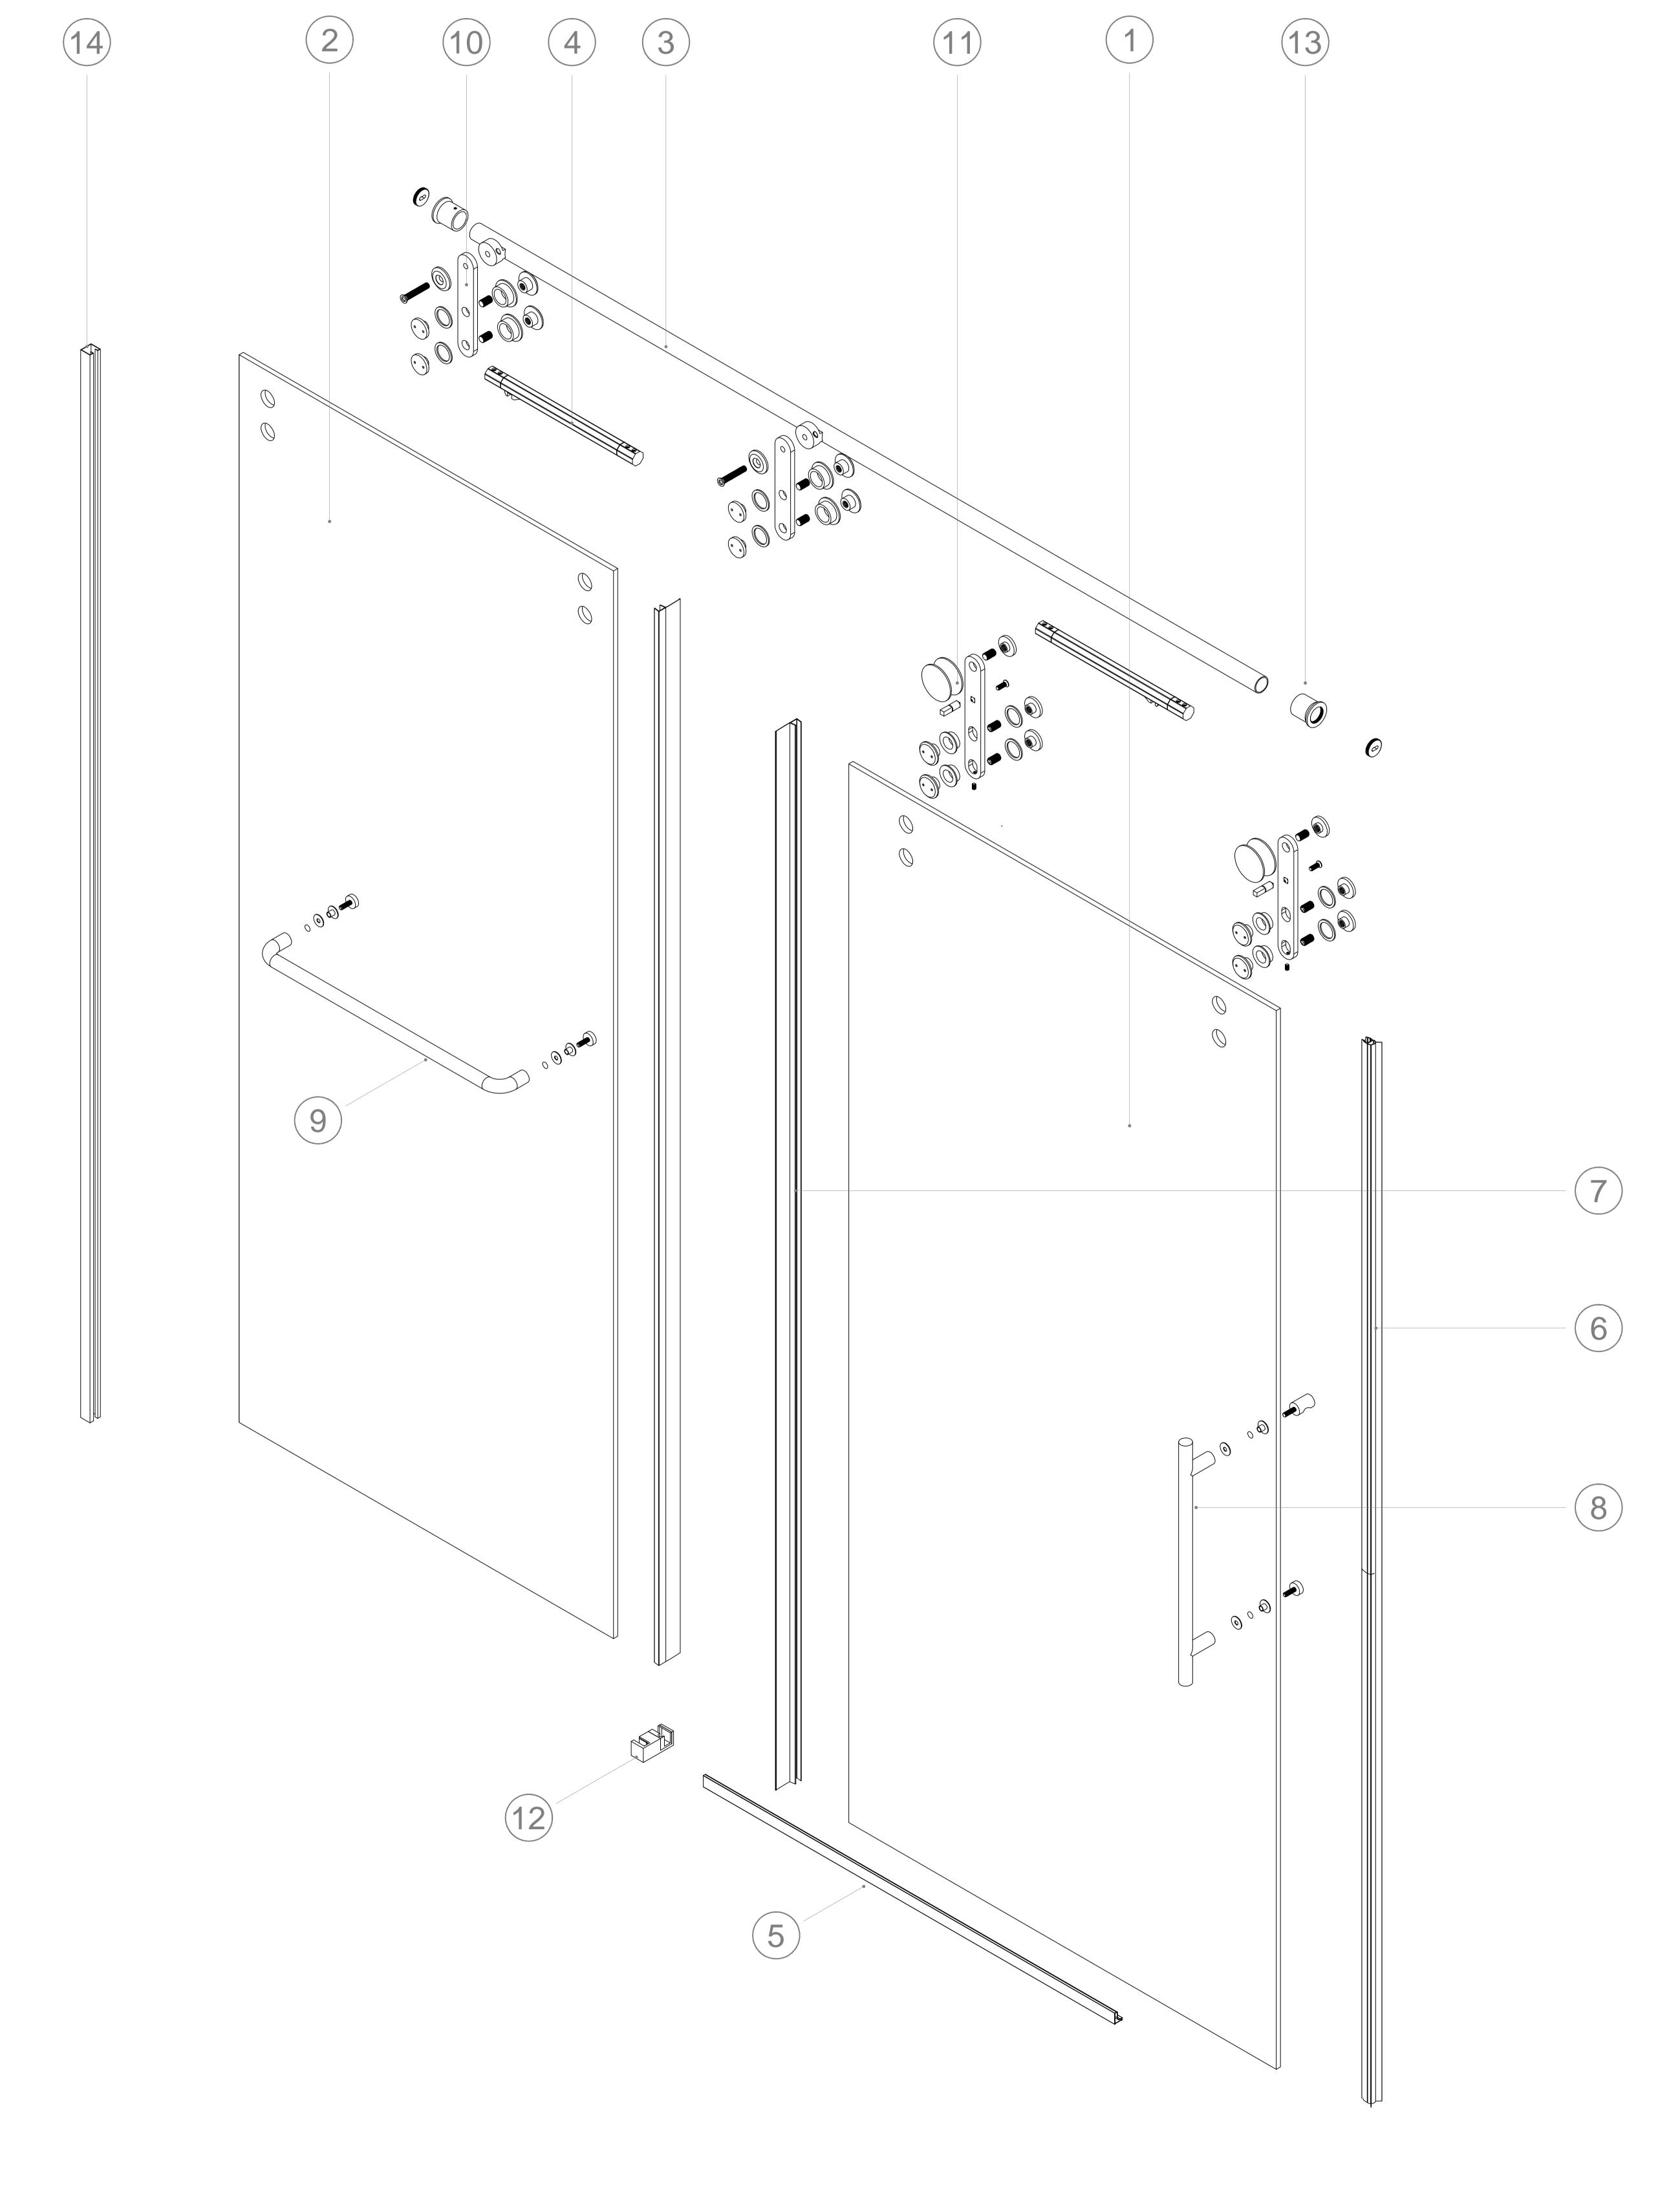

### PARTS AND HARDWARE LISTING

### PARTS AND HARDWARE LISTING

| 1       Sliding Door       1         2       Glass Panel       1         3       Rail       1         4       Buffer       2         5       Lower Water Retaining Tape       1         6       Door Seal       1         7       Side Seal       2         8       Handle       1         9       Dowel Bar       1         10       Glass Panel Hangers       2         11       Roller       2         12       Guide Block       1         13       Wall Bracket       2         14       Glass Panel Wall Profile       1         15       16         17       18         19 | ITEM | NAME                       | QTY | PICTURE |
|-----------------------------------------------------------------------------------------------------------------------------------------------------------------------------------------------------------------------------------------------------------------------------------------------------------------------------------------------------------------------------------------------------------------------------------------------------------------------------------------------------------------------------------------------------------------------------------|------|----------------------------|-----|---------|
| Rail  Buffer  Lower Water Retaining Tape  Door Seal  Side Seal  Handle  Dowel Bar  Glass Panel Hangers  Guide Block  Wall Bracket                                                                                                                                                                                                                                                                                                                                                                                                                                                 | 1    | Sliding Door               | 1   |         |
| Buffer 2  Lower Water Retaining Tape 1  Door Seal 1  Side Seal 2  Handle 1  Dowel Bar 1  Glass Panel Hangers 2  Roller 2  Guide Block 1  Wall Bracket 2  Glass Panel Mall Parella                                                                                                                                                                                                                                                                                                                                                                                                 | 2    | Glass Panel                | 1   |         |
| 5 Lower Water Retaining Tape 1 6 Door Seal 1 7 Side Seal 2 8 Handle 1 9 Dowel Bar 1 10 Glass Panel Hangers 2 11 Roller 2 12 Guide Block 1 13 Wall Bracket 2                                                                                                                                                                                                                                                                                                                                                                                                                       | 3    | Rail                       | 1   |         |
| 6 Door Seal 1  7 Side Seal 2  8 Handle 1  9 Dowel Bar 1  10 Glass Panel Hangers 2  11 Roller 2  12 Guide Block 1  13 Wall Bracket 2                                                                                                                                                                                                                                                                                                                                                                                                                                               | 4    | Buffer                     | 2   |         |
| 7 Side Seal 2  8 Handle 1  9 Dowel Bar 1  10 Glass Panel Hangers 2  11 Roller 2  12 Guide Block 1  Wall Bracket 2  Class Panel Wall Desfile                                                                                                                                                                                                                                                                                                                                                                                                                                       | 5    | Lower Water Retaining Tape | 1   |         |
| 8 Handle 1 9 Dowel Bar 1 10 Glass Panel Hangers 2 11 Roller 2 12 Guide Block 1 13 Wall Bracket 2                                                                                                                                                                                                                                                                                                                                                                                                                                                                                  | 6    | Door Seal                  | 1   |         |
| 9 Dowel Bar 1 10 Glass Panel Hangers 2 11 Roller 2 12 Guide Block 1 13 Wall Bracket 2                                                                                                                                                                                                                                                                                                                                                                                                                                                                                             | 7    | Side Seal                  | 2   |         |
| 10 Glass Panel Hangers 2  11 Roller 2  12 Guide Block 1  13 Wall Bracket 2                                                                                                                                                                                                                                                                                                                                                                                                                                                                                                        | 8    | Handle                     | 1   |         |
| Roller 2  Guide Block 1  Wall Bracket 2  Class Barrel Well Brackits                                                                                                                                                                                                                                                                                                                                                                                                                                                                                                               | 9    | Dowel Bar                  | 1   |         |
| 12 Guide Block 1  13 Wall Bracket 2  Class Daniel Wall Brackile                                                                                                                                                                                                                                                                                                                                                                                                                                                                                                                   | 10   | Glass Panel Hangers        | 2   |         |
| 13 Wall Bracket 2                                                                                                                                                                                                                                                                                                                                                                                                                                                                                                                                                                 | 11   | Roller                     | 2   |         |
|                                                                                                                                                                                                                                                                                                                                                                                                                                                                                                                                                                                   | 12   | Guide Block                | 1   |         |
| 14 Glass Panel Wall Profile 1 15 16 17 18 19                                                                                                                                                                                                                                                                                                                                                                                                                                                                                                                                      | 13   | Wall Bracket               | 2   |         |
| 15<br>16<br>17<br>18<br>19                                                                                                                                                                                                                                                                                                                                                                                                                                                                                                                                                        | 14   | Glass Panel Wall Profile   | 1   |         |
| 16       17       18       19                                                                                                                                                                                                                                                                                                                                                                                                                                                                                                                                                     | 15   |                            |     |         |
| 17         18         19                                                                                                                                                                                                                                                                                                                                                                                                                                                                                                                                                          | 16   |                            |     |         |
| 18                                                                                                                                                                                                                                                                                                                                                                                                                                                                                                                                                                                | 17   |                            |     |         |
| 19                                                                                                                                                                                                                                                                                                                                                                                                                                                                                                                                                                                | 18   |                            |     |         |
|                                                                                                                                                                                                                                                                                                                                                                                                                                                                                                                                                                                   | 19   |                            |     |         |
| 20                                                                                                                                                                                                                                                                                                                                                                                                                                                                                                                                                                                | 20   |                            |     |         |
| 21                                                                                                                                                                                                                                                                                                                                                                                                                                                                                                                                                                                | 21   |                            |     |         |