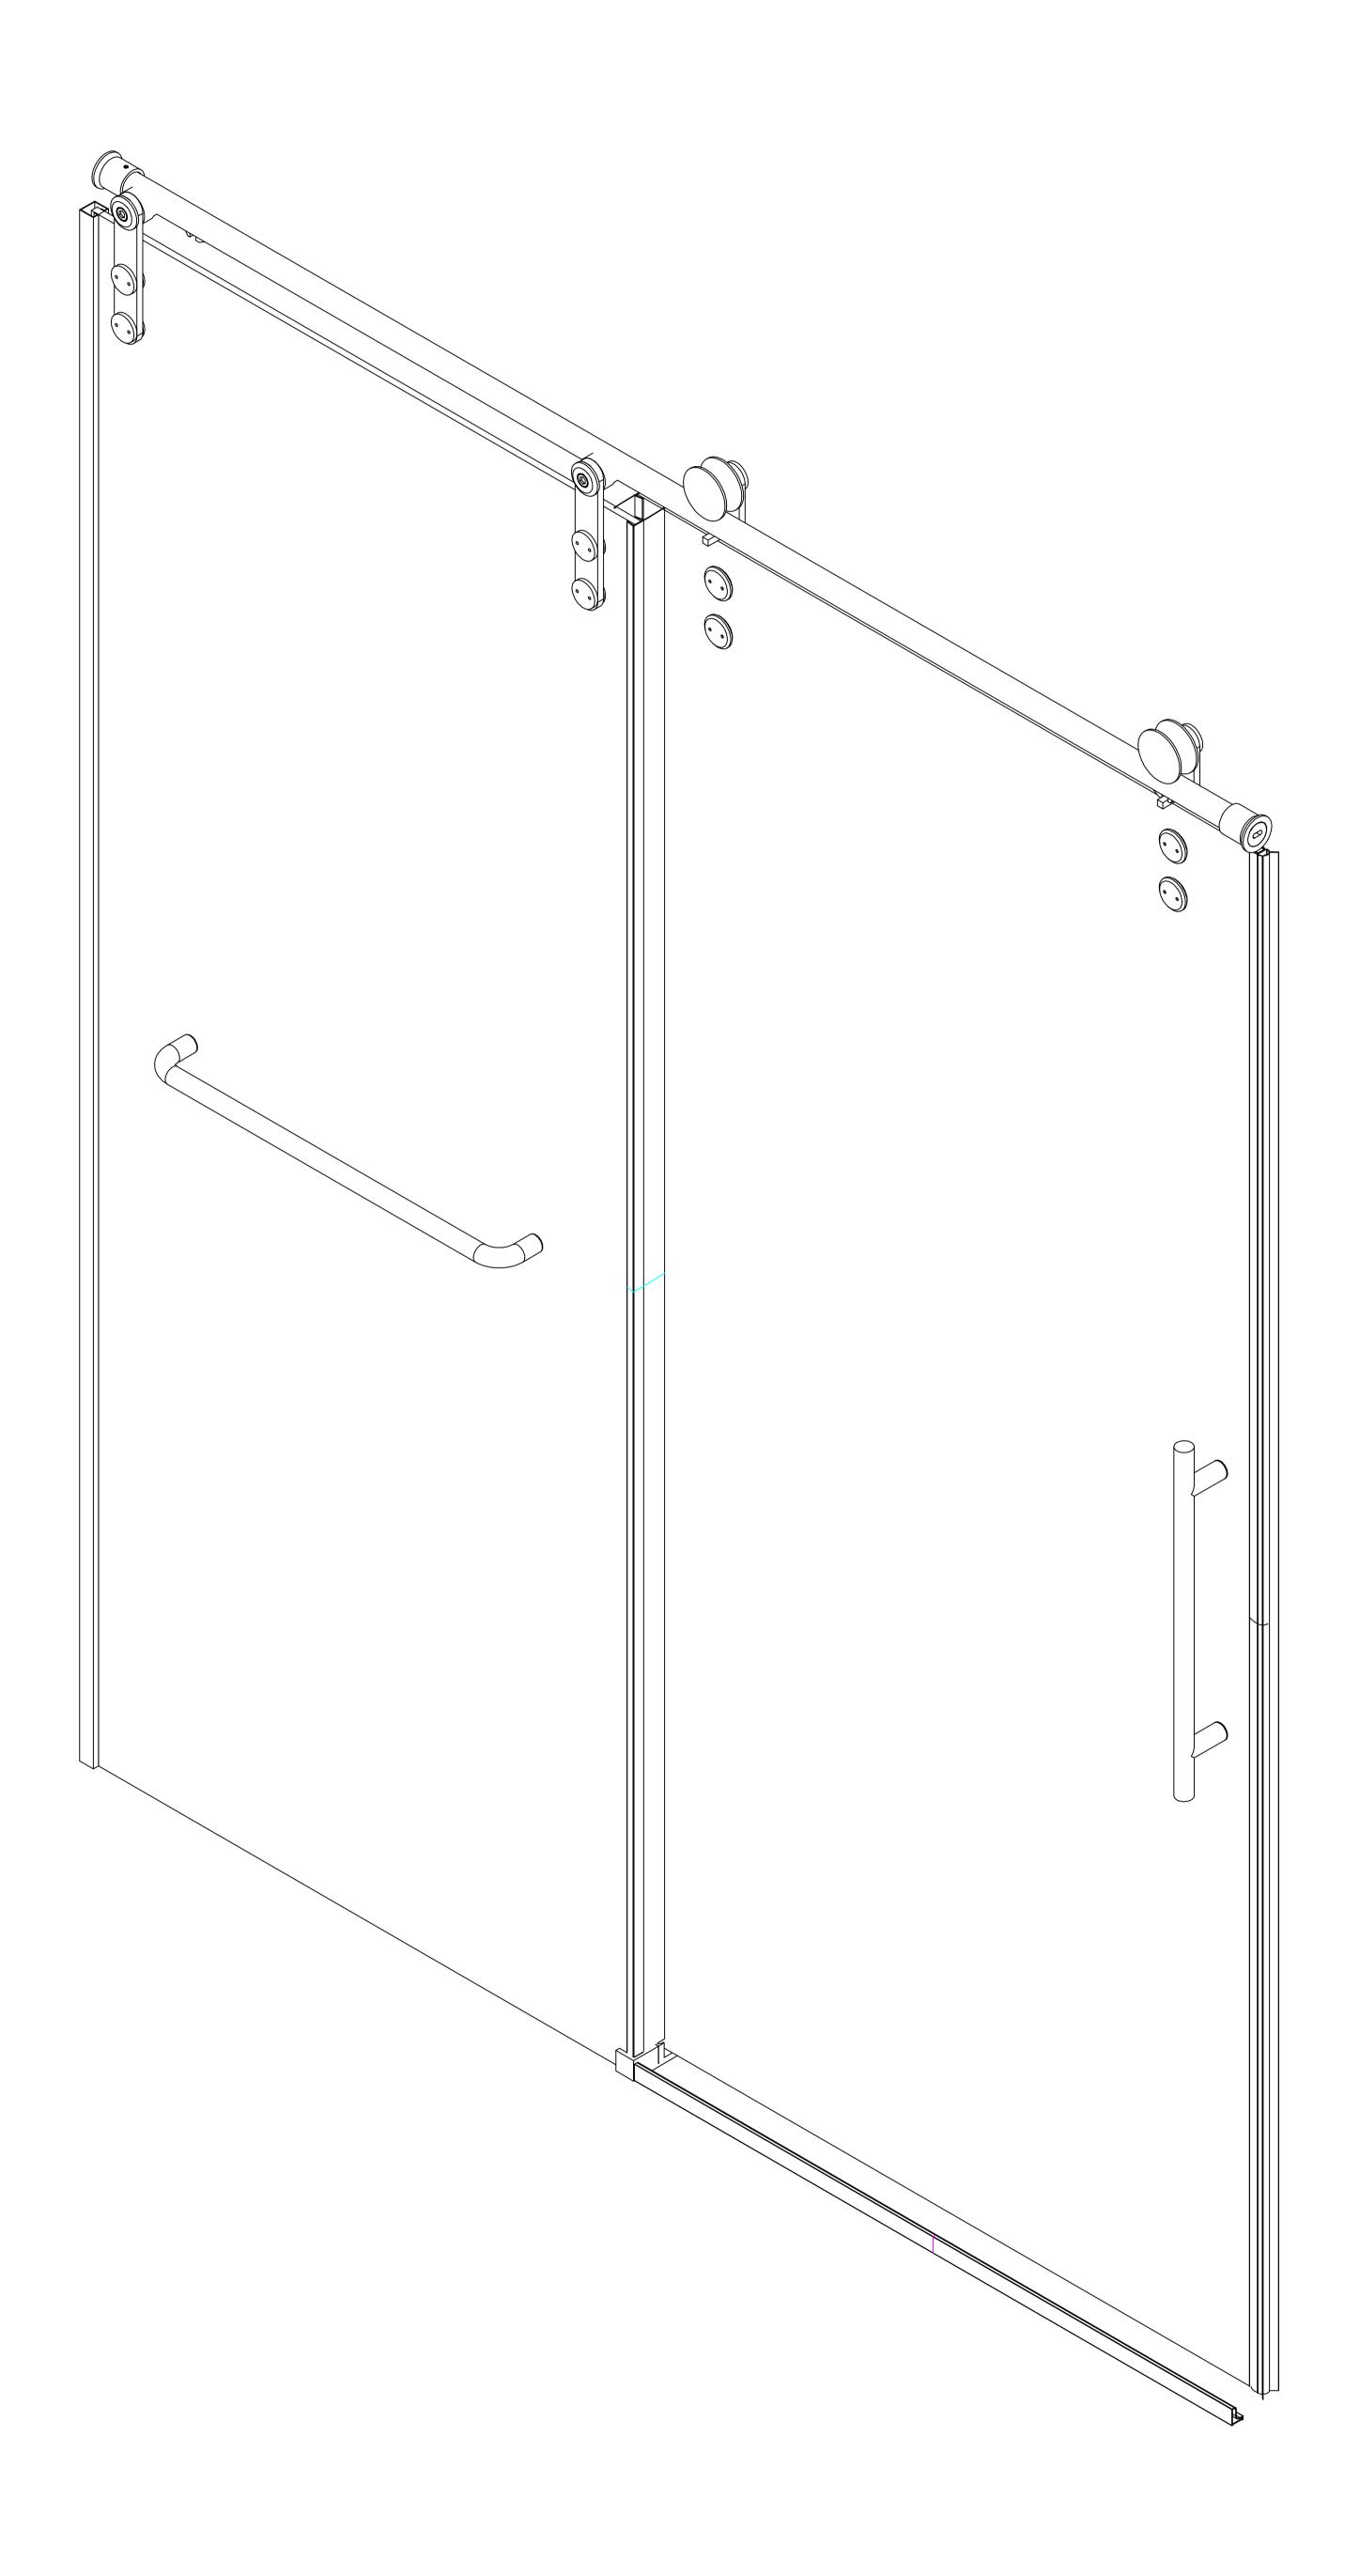

Installation effect diagram of side panel

STEP-3: Marking and drilling the holes for the lock wall holder

STEP-5: Installation of fixed glass

STEP-6: Marking of guide block holes and drilling of holes

STEP-11: Installation of adhesive tape