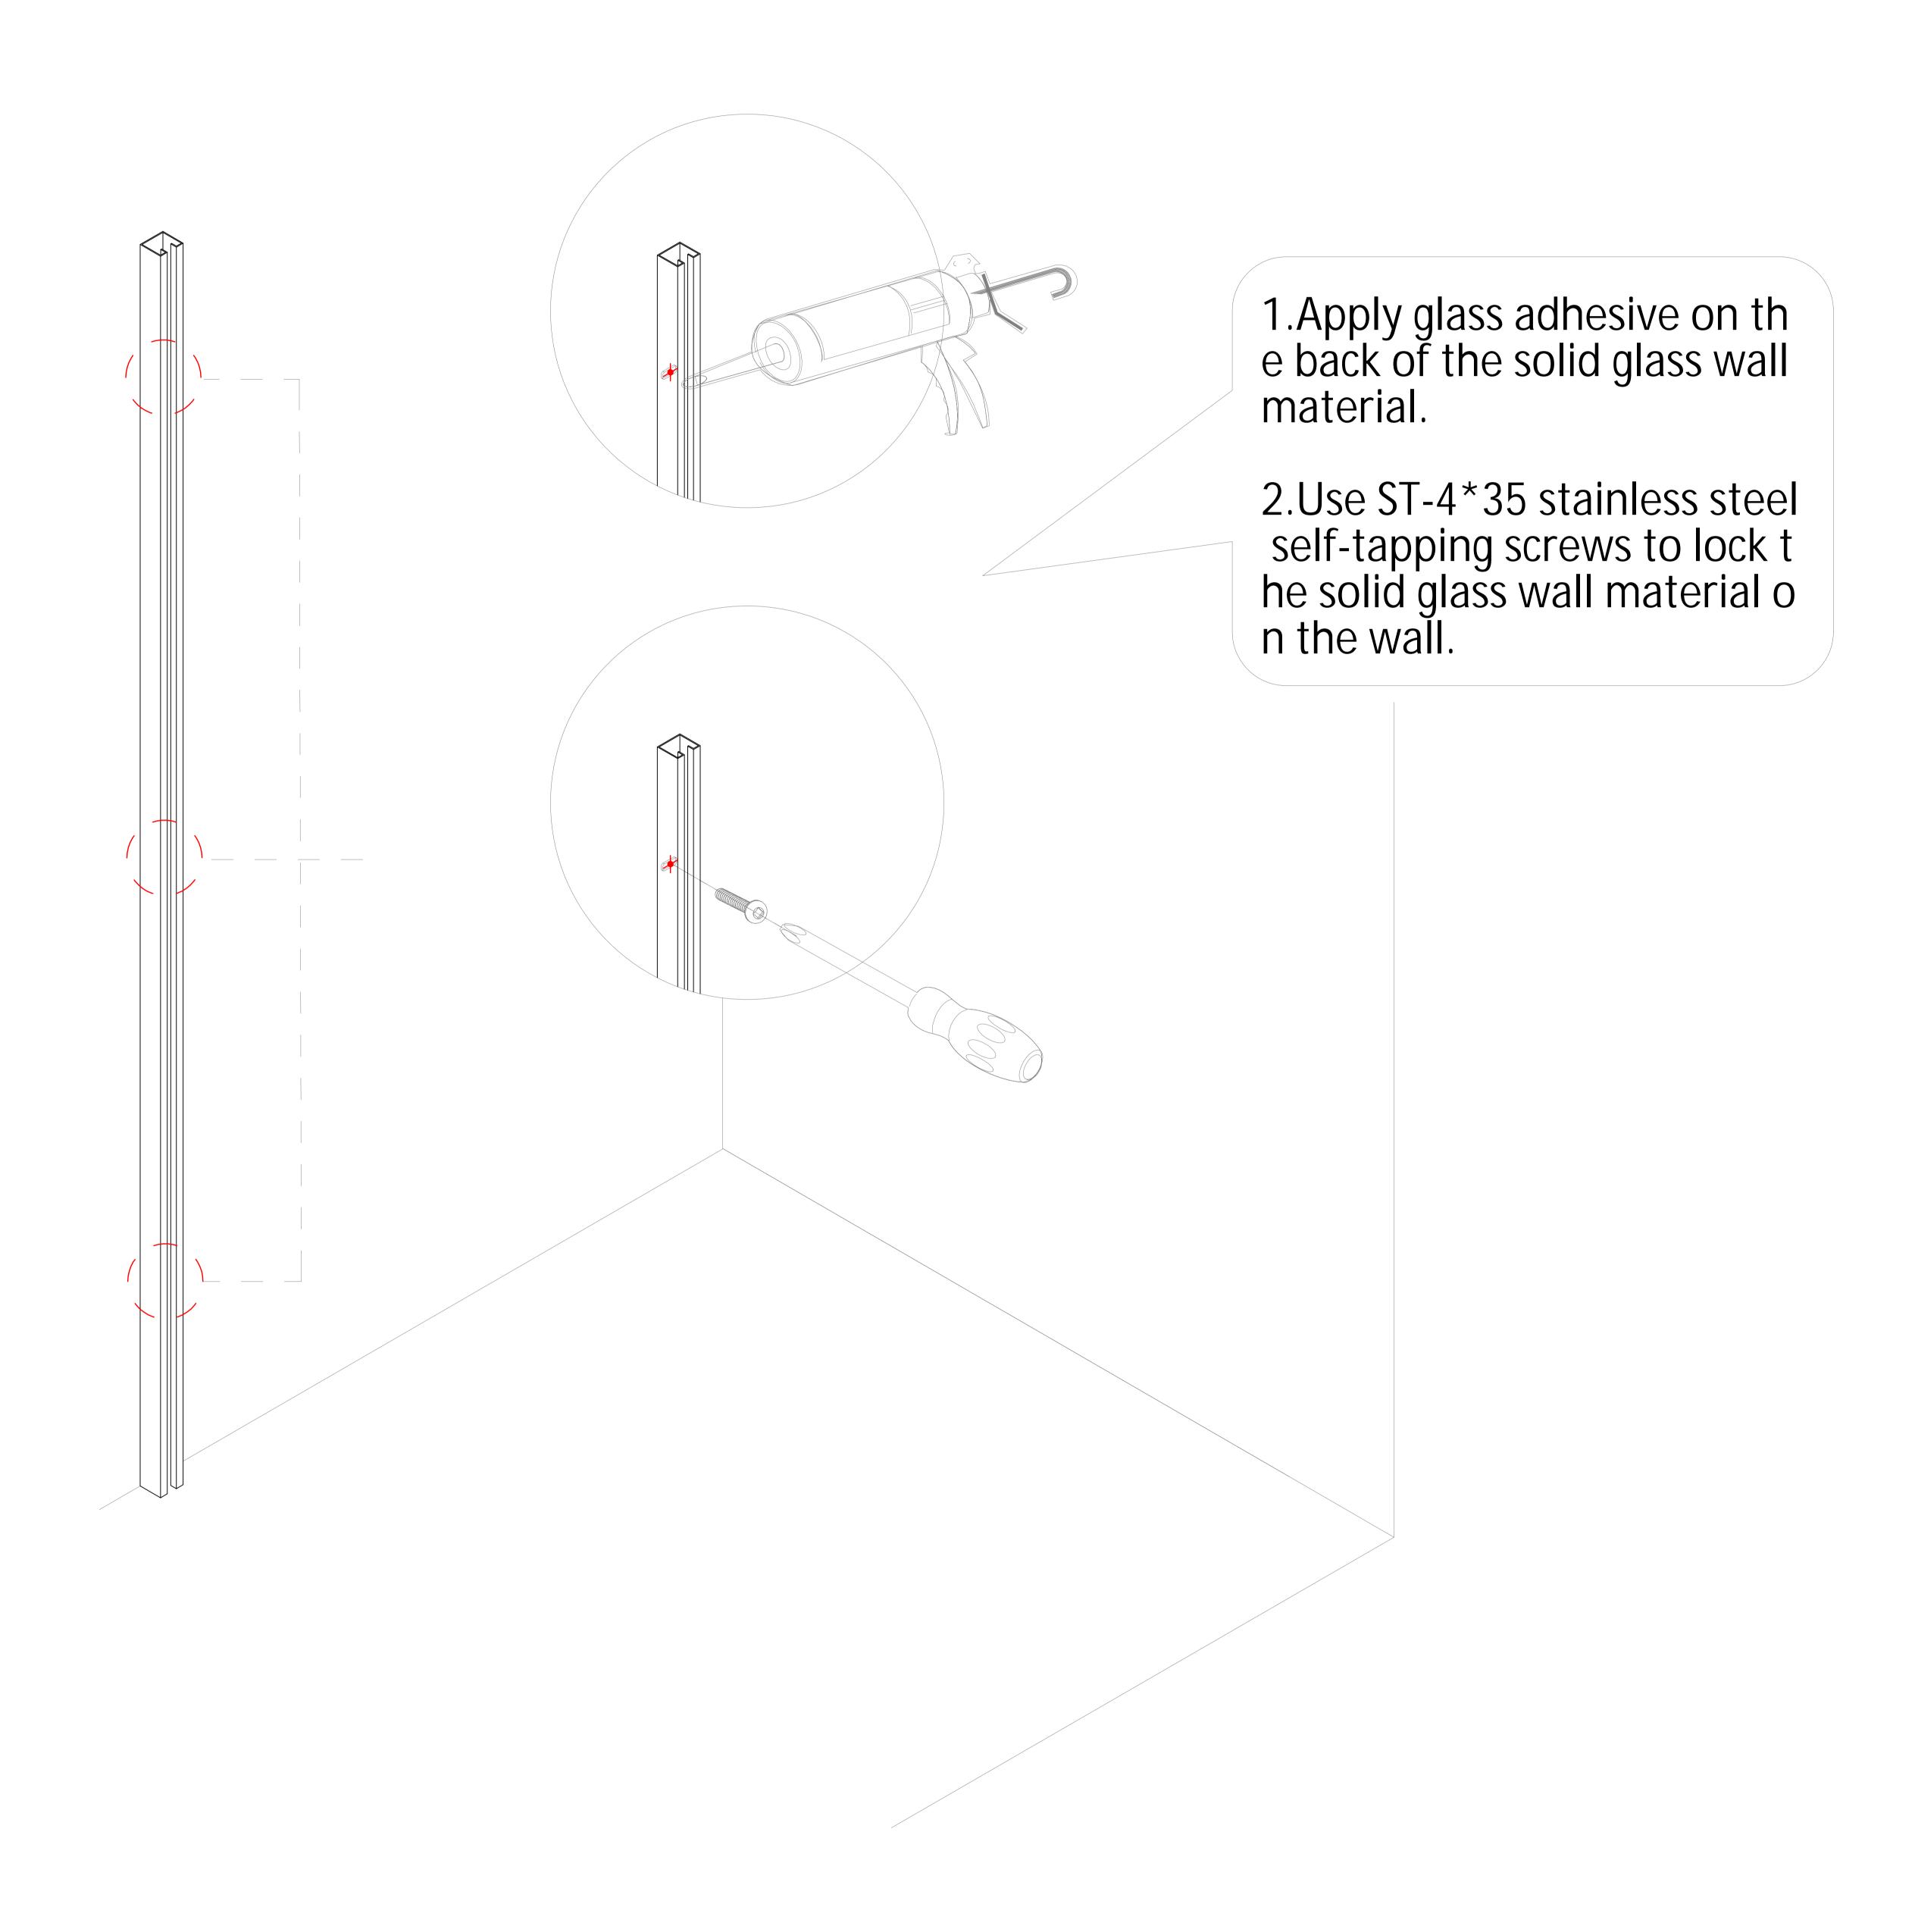

Installation effect diagram of side panel

STEP-3: Marking and drilling the holes for the lock wall holder

STEP-5: Installation of fixed glass

STEP-6: Marking of guide block holes and drilling of holes

STEP-11: Installation of adhesive tape