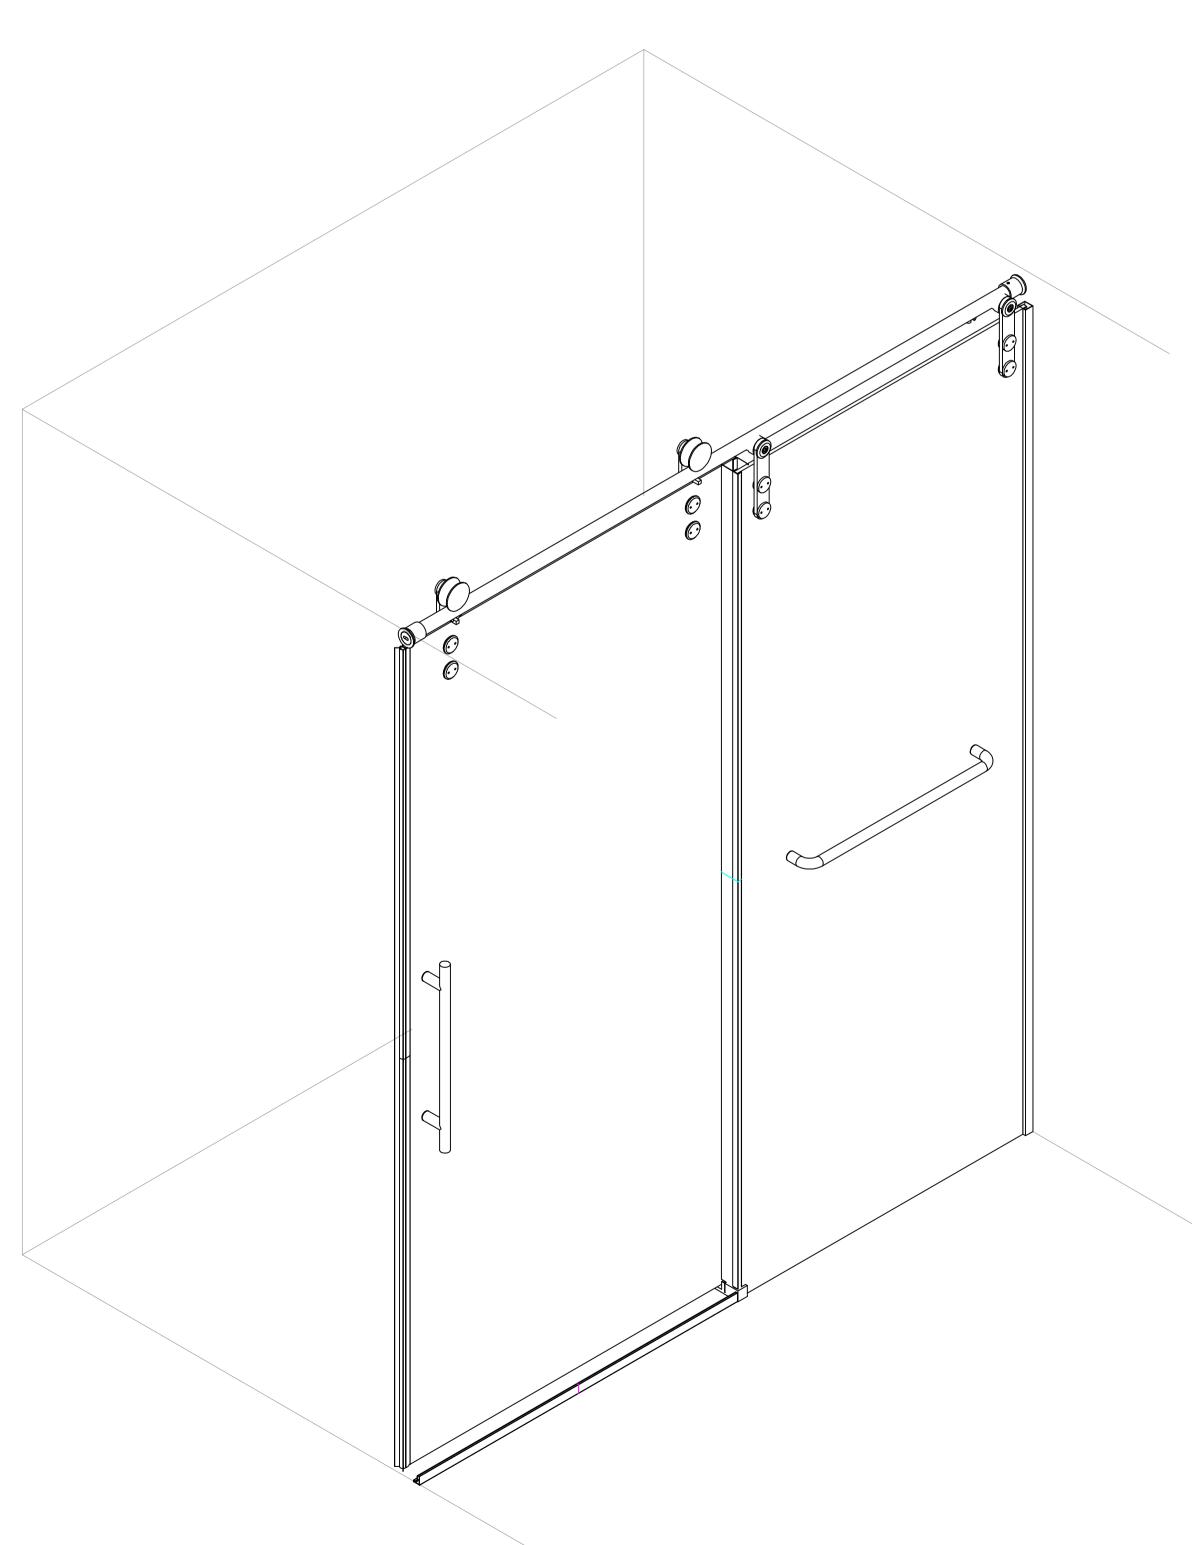

Installation effect diagram of side panel

STEP-3: Marking and drilling the holes for the lock wall holder

STEP-5: Installation of fixed glass

STEP-6: Marking of guide block holes and drilling of holes

STEP-11: Installation of adhesive tape