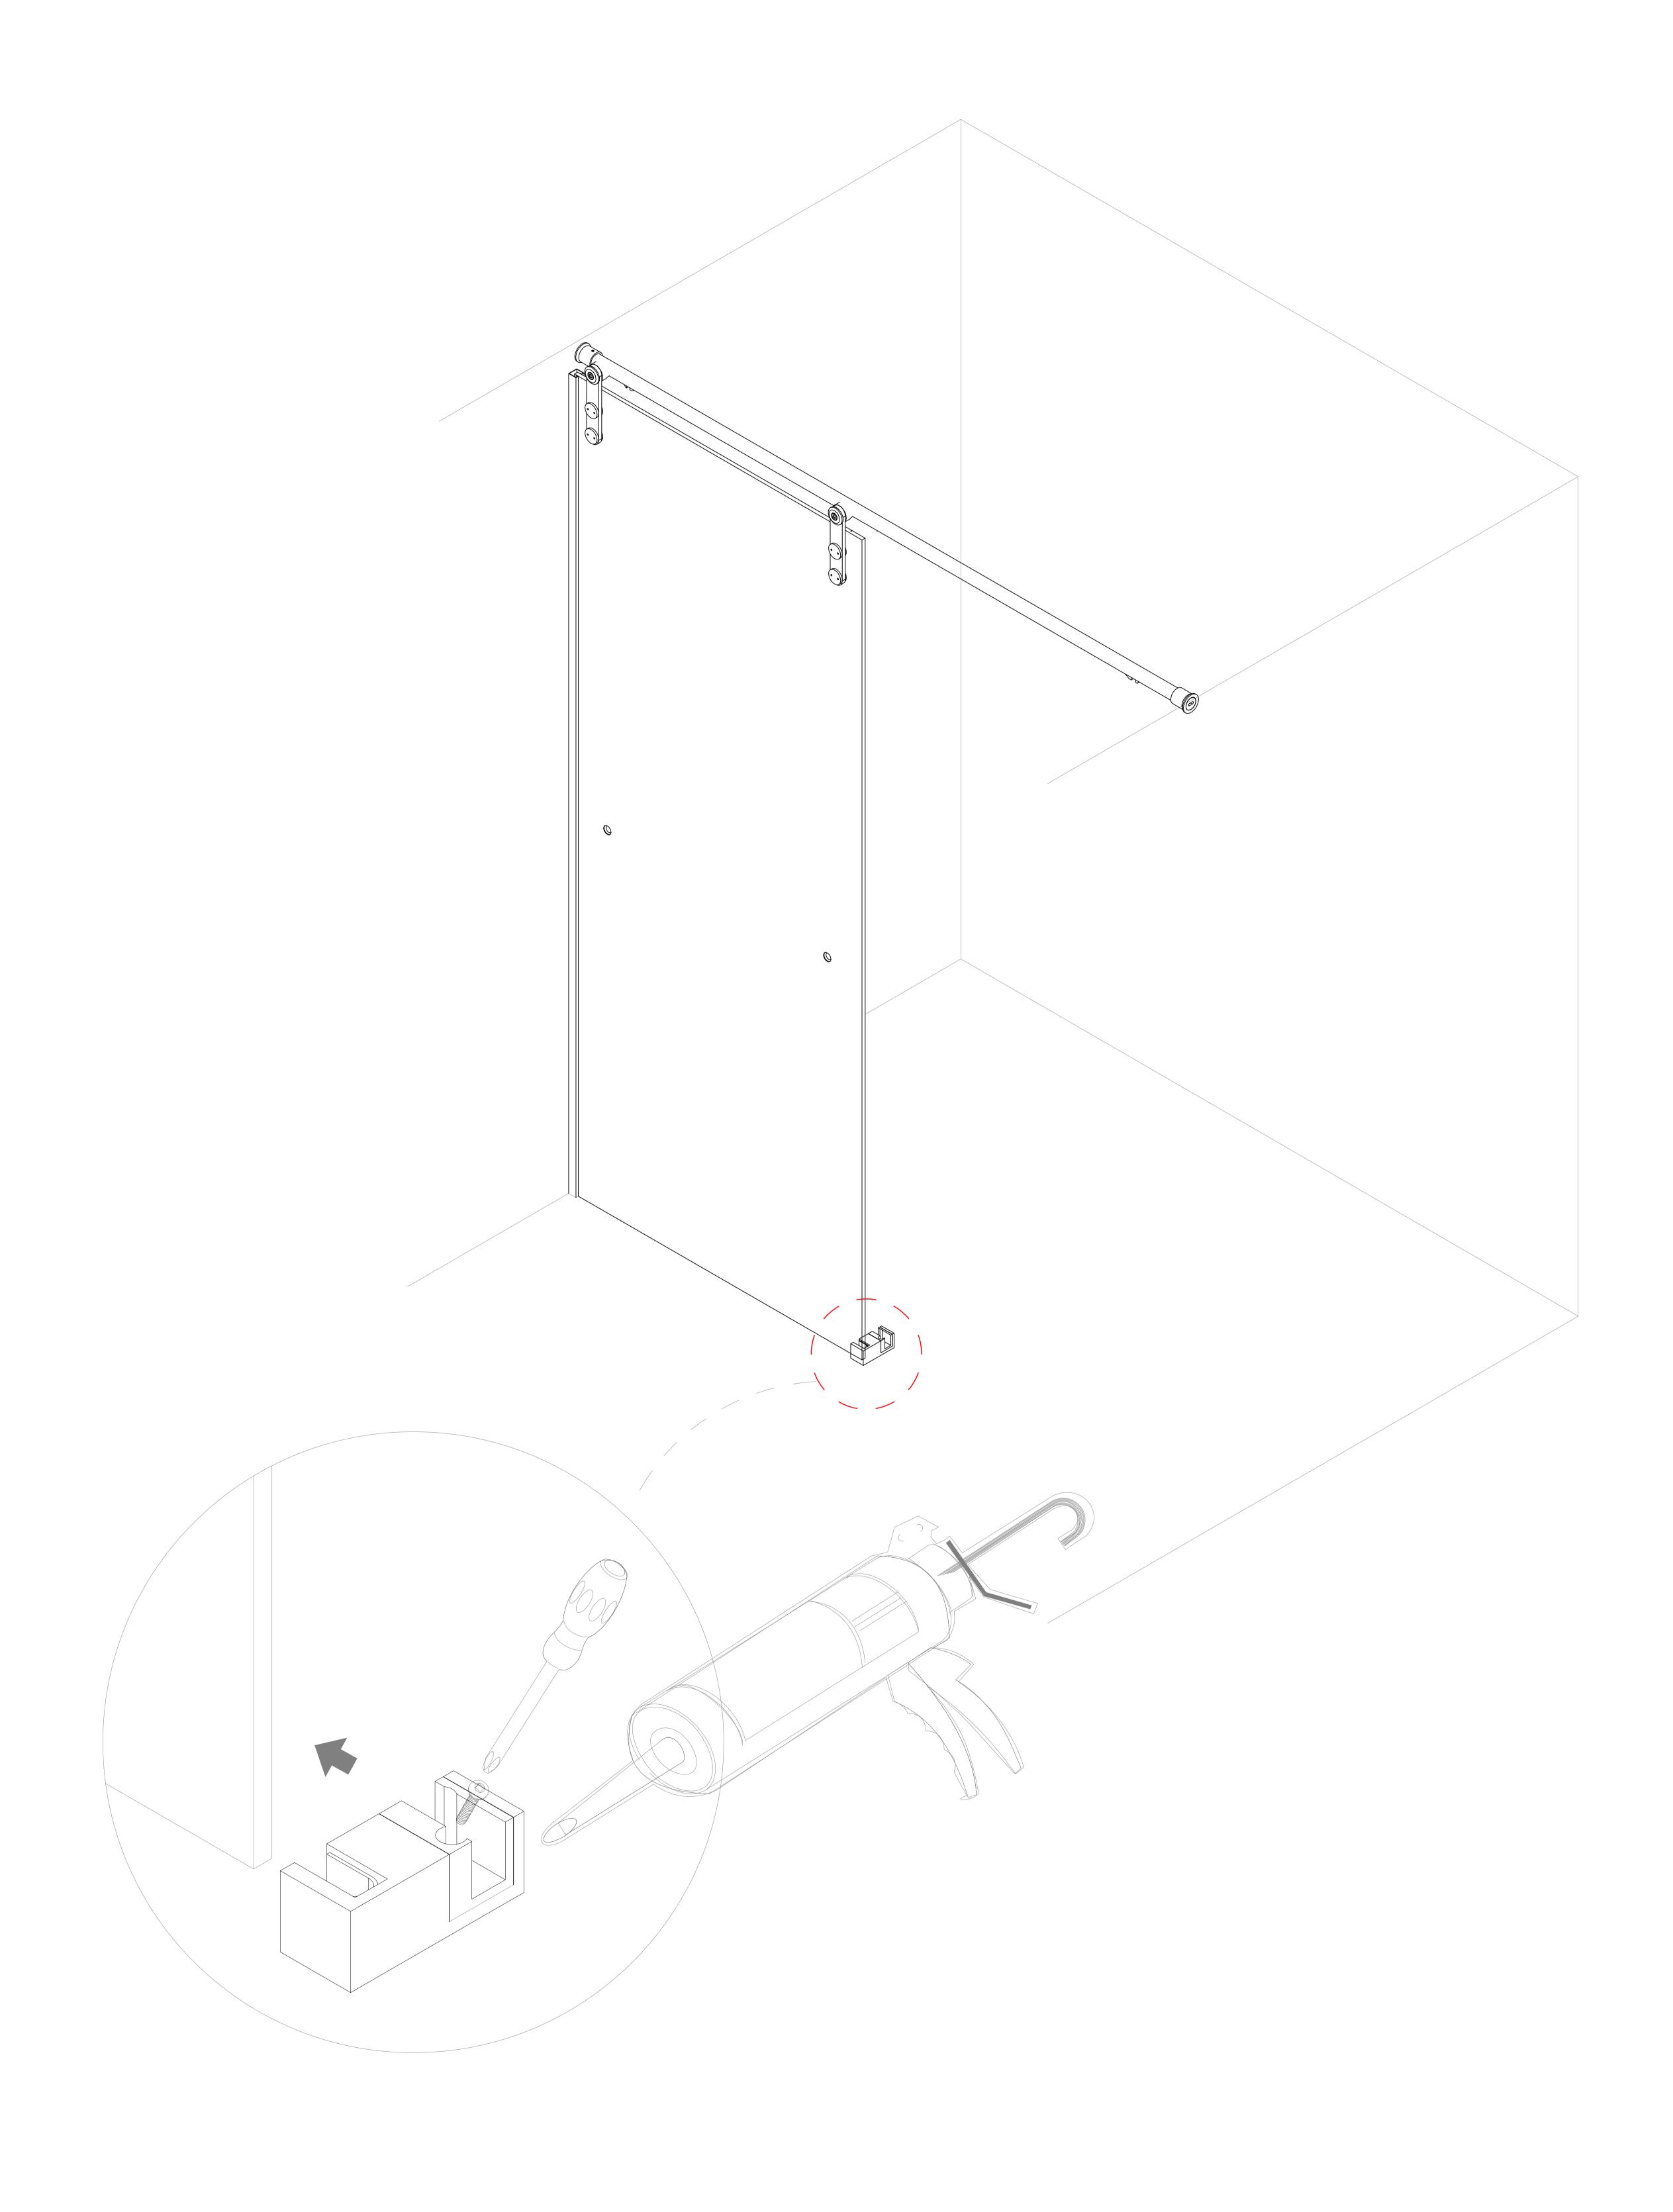

Installation effect diagram of side panel

STEP-3: Marking and drilling the holes for the lock wall holder

STEP-5: Installation of fixed glass

STEP-6: Marking of guide block holes and drilling of holes

STEP-11: Installation of adhesive tape