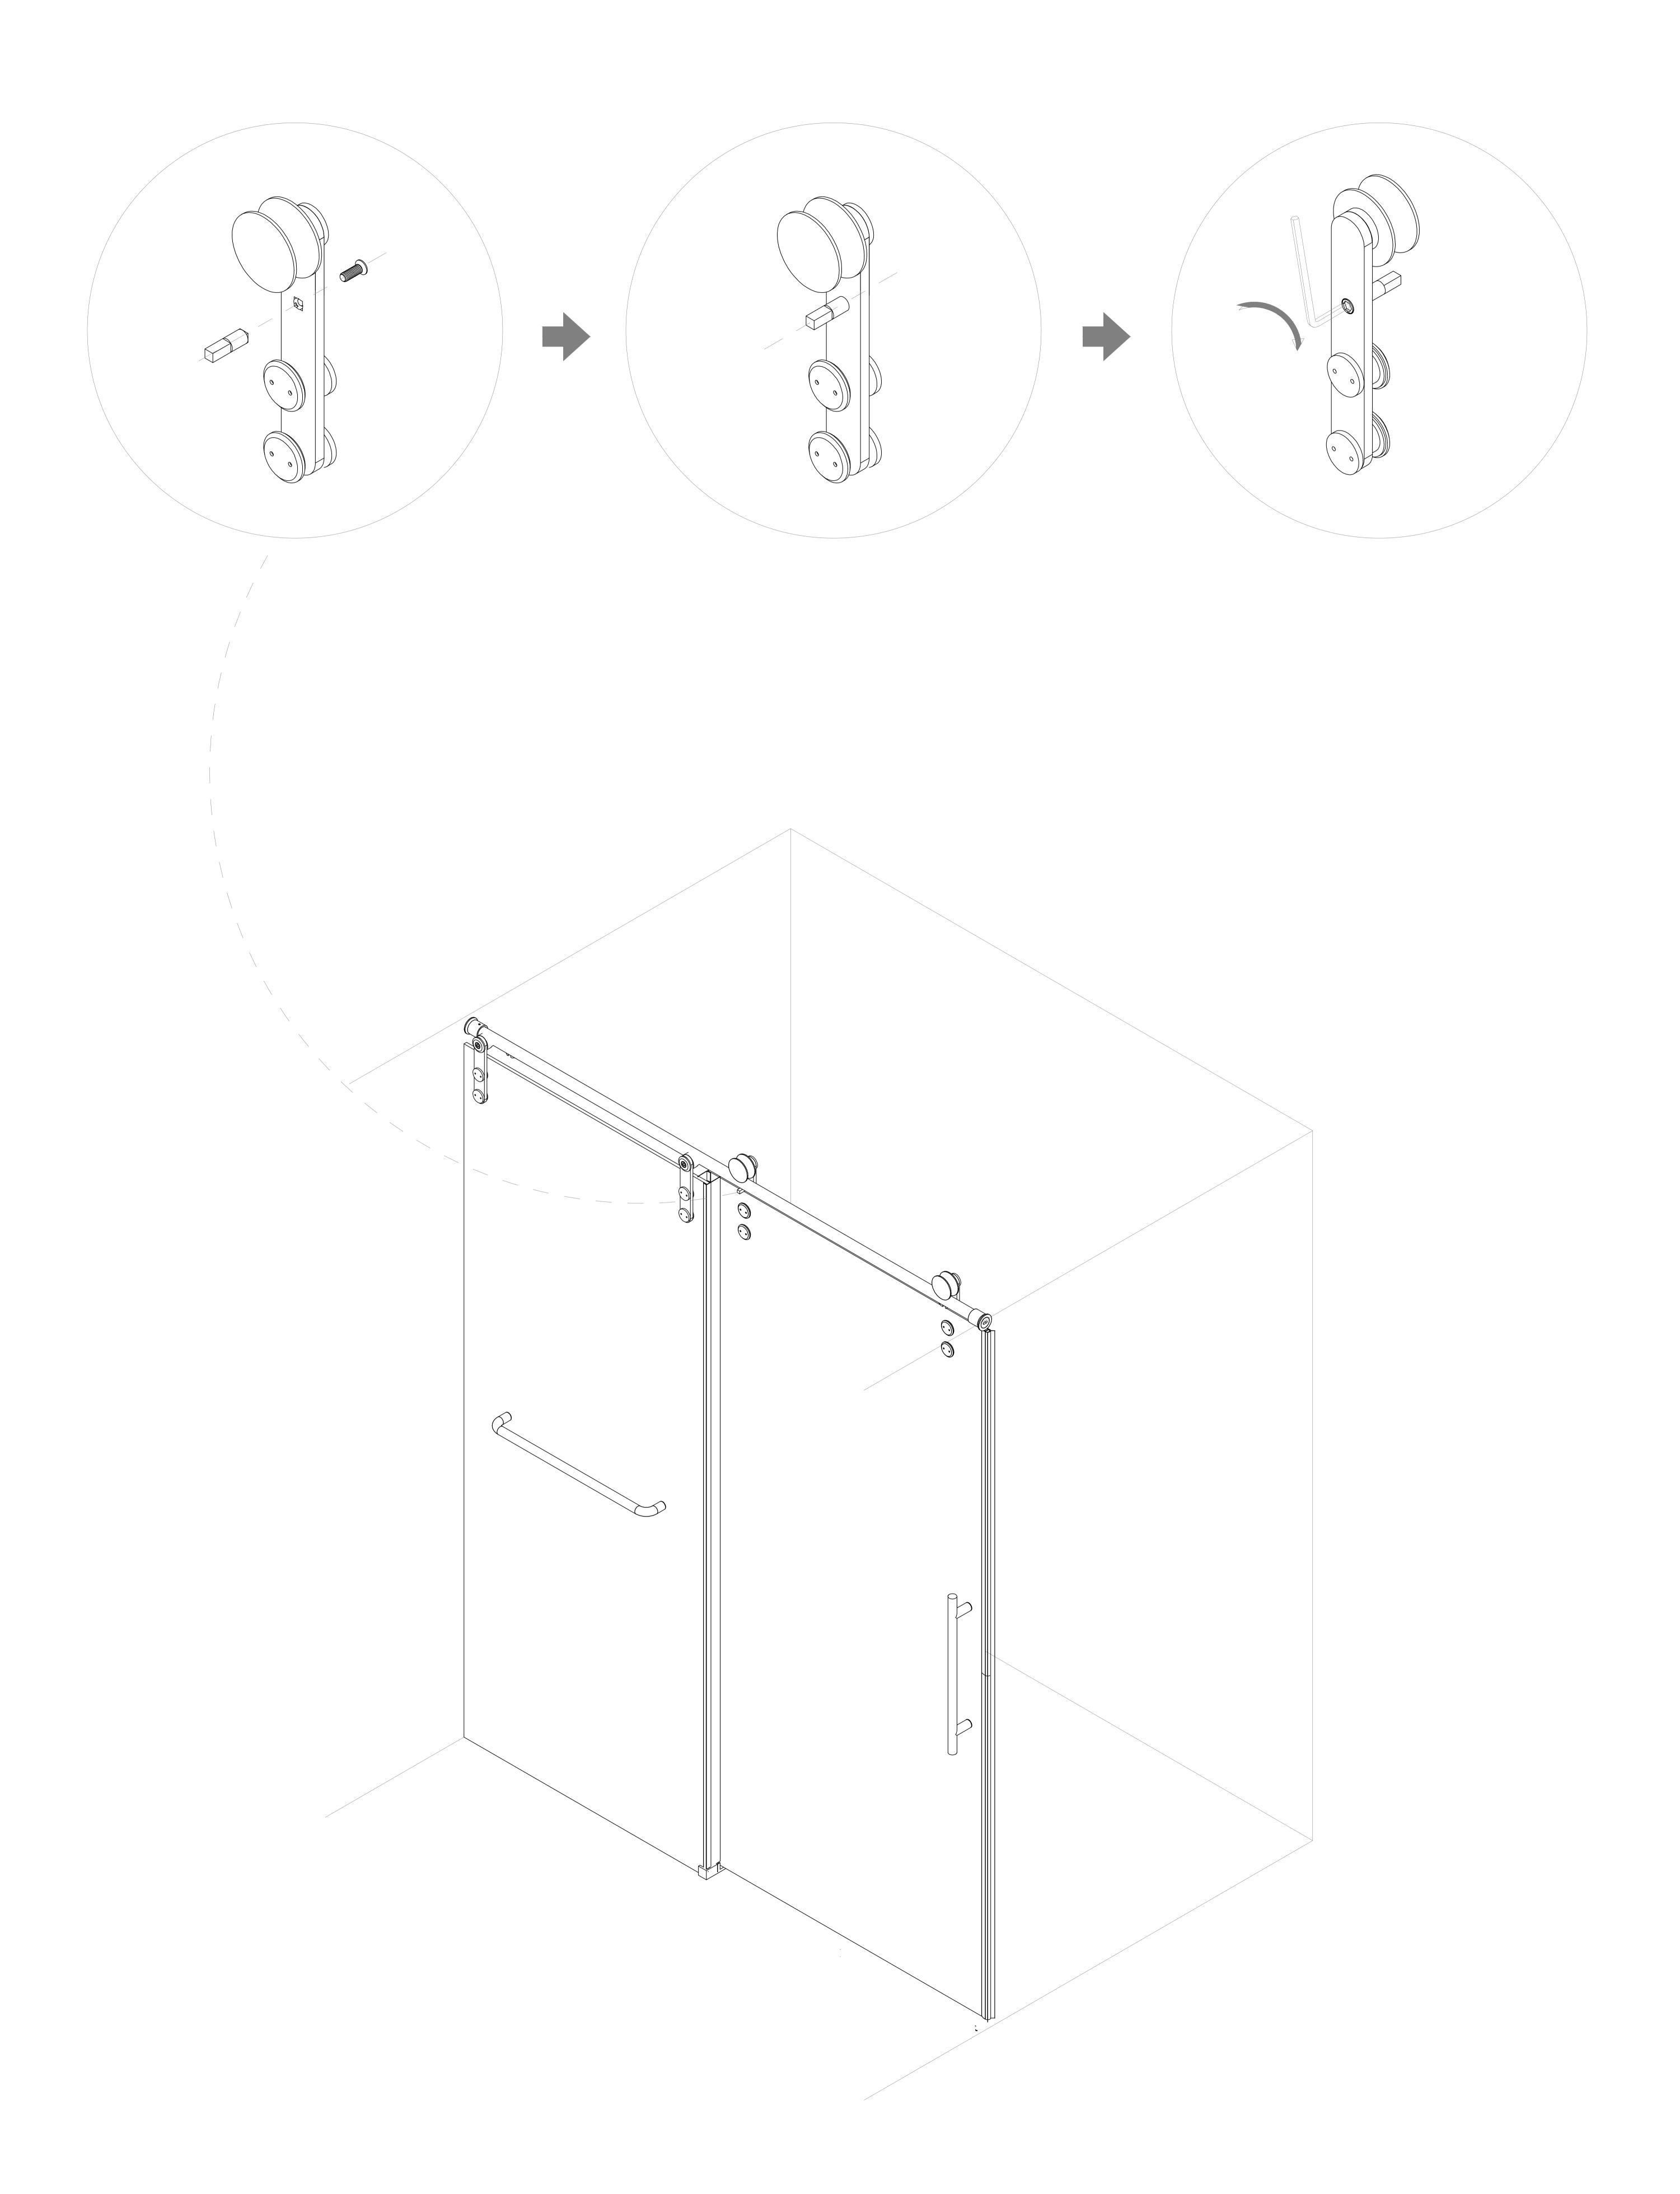

Installation effect diagram of side panel

STEP-3: Marking and drilling the holes for the lock wall holder

STEP-5: Installation of fixed glass

STEP-6: Marking of guide block holes and drilling of holes

STEP-11: Installation of adhesive tape