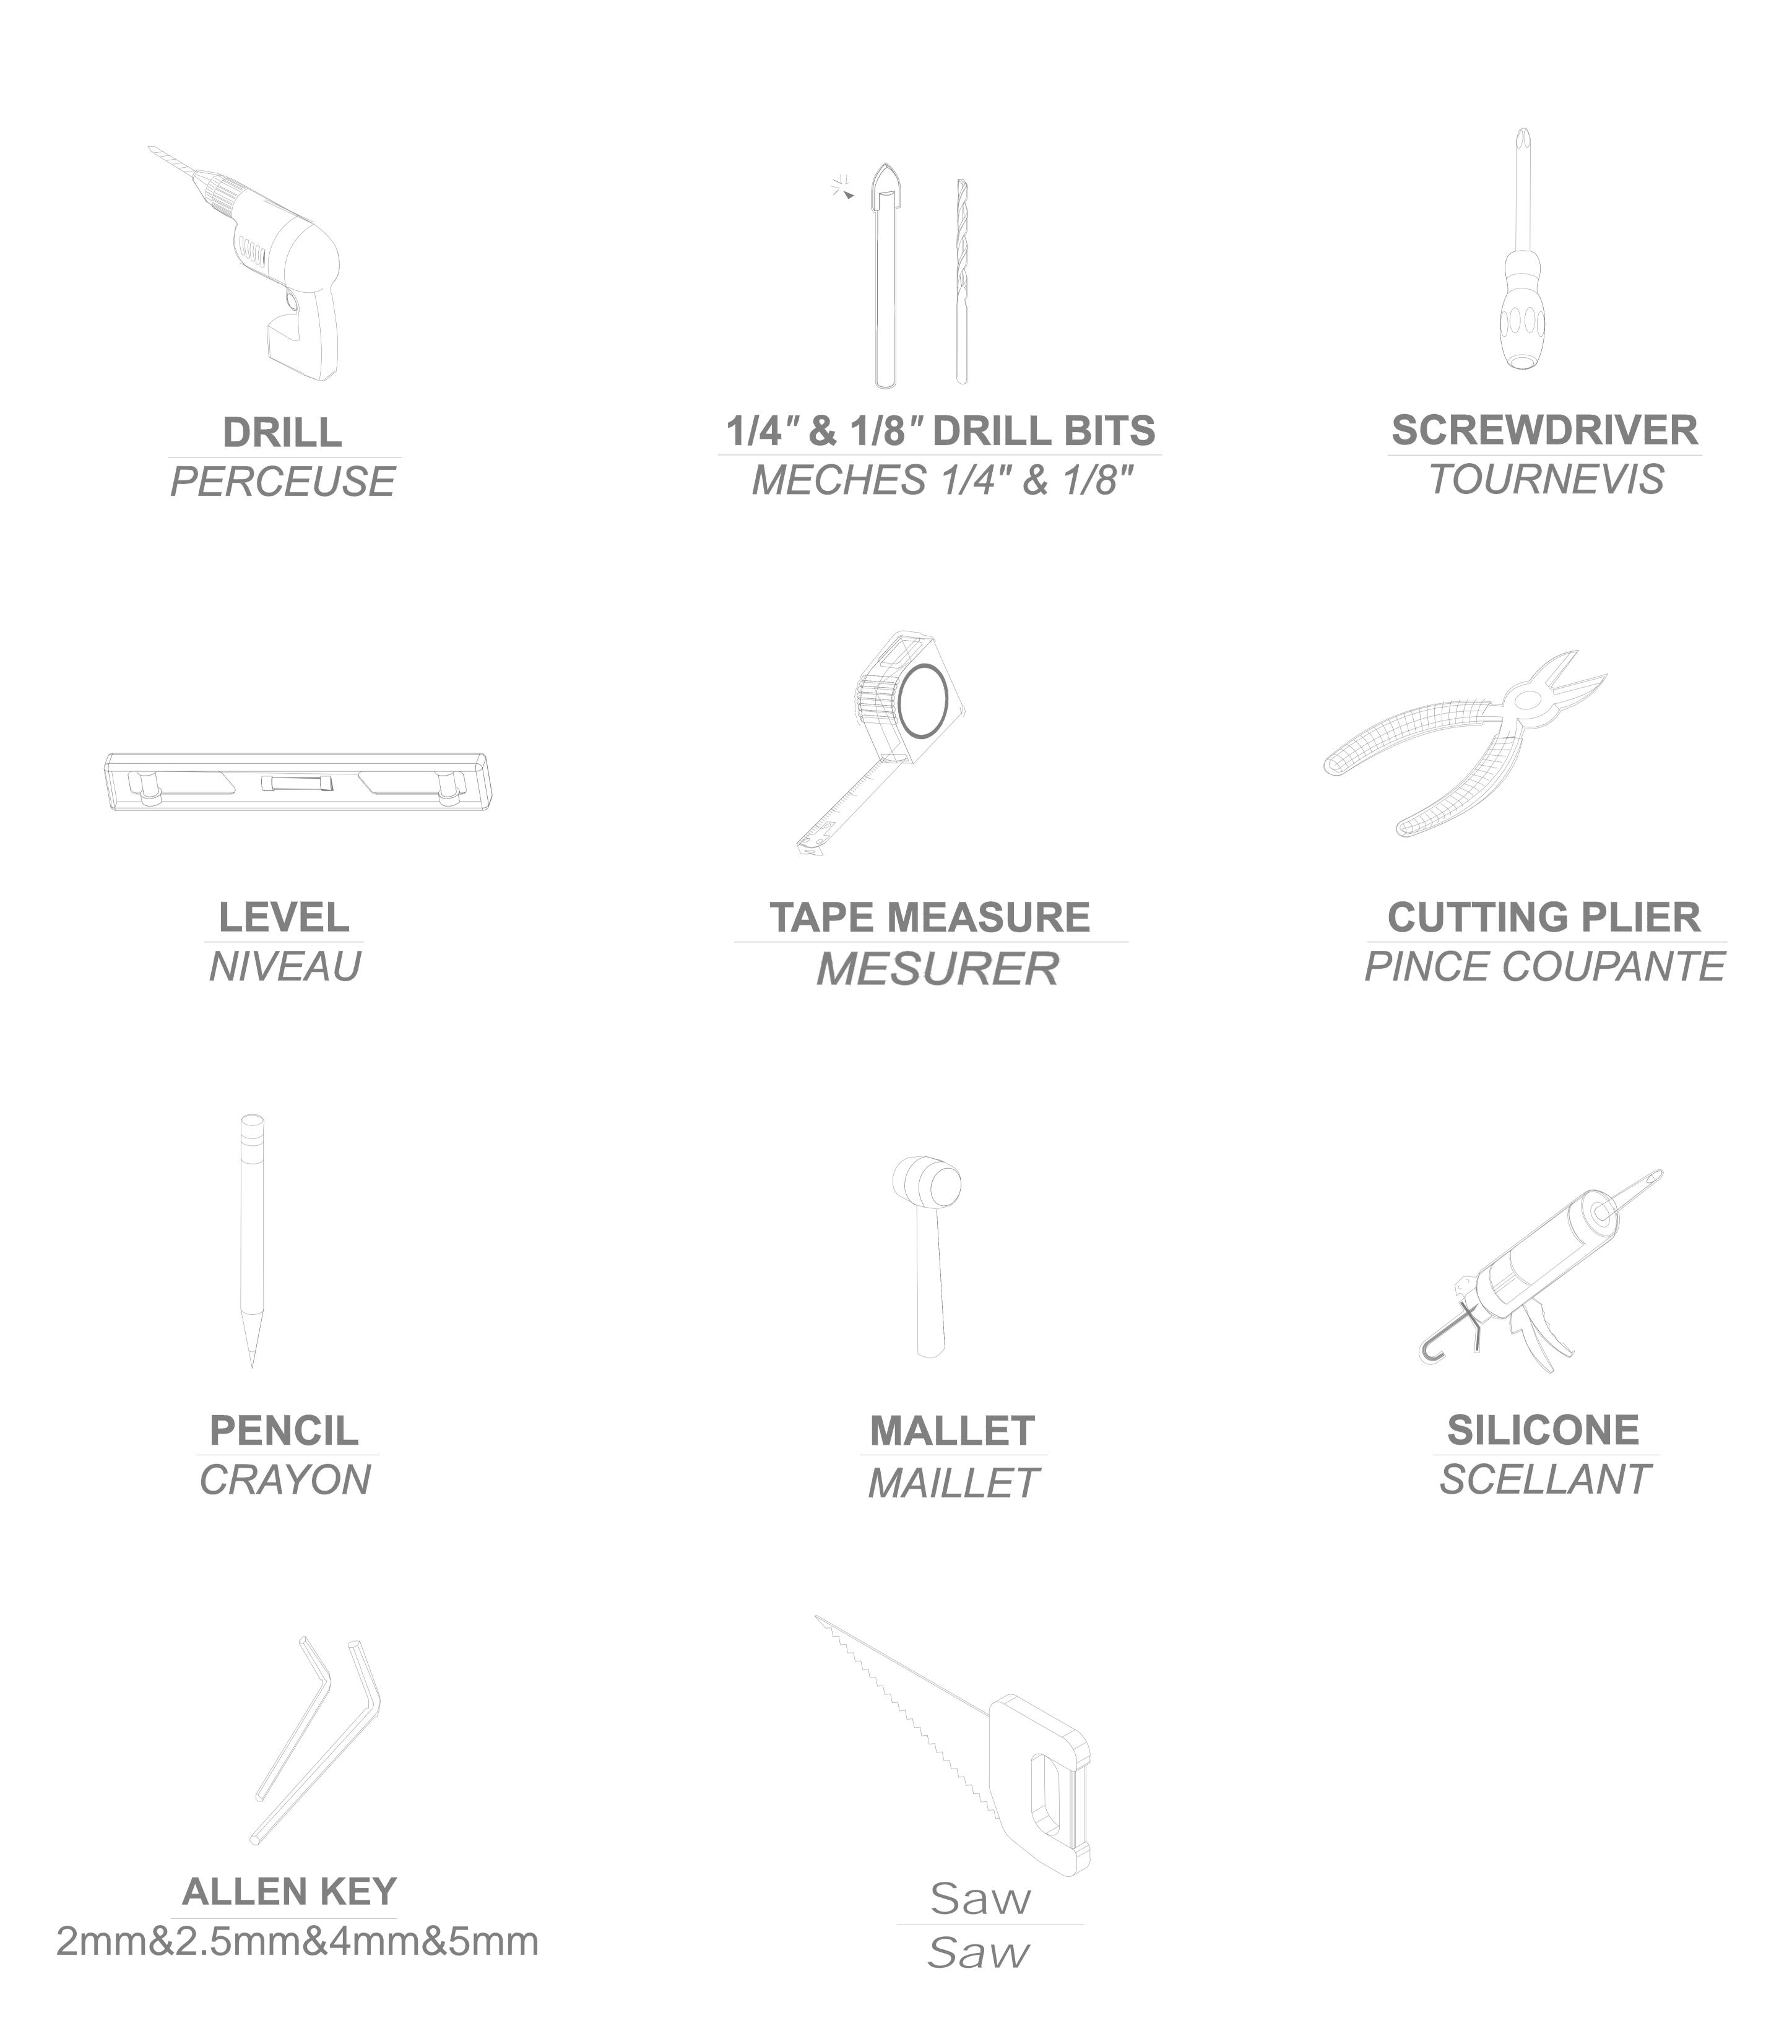

#### REQUIRED TOOLS

<sup>\*</sup> Use a 1/4" drill bit for ceramic when drilling into ceramic tiles